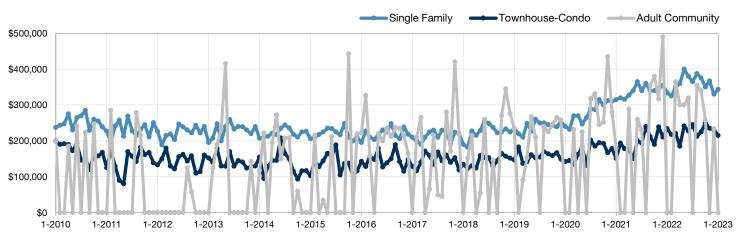

| 0           | 0            |                |  |
| Median Sales Price*             | \$0  | \$0     |                | \$0         | \$0          |                |  |
| Percent of List Price Received* | 0.0% | 0.0%    |                | 0.0%        | 0.0%         |                |  |
| Inventory of Homes for Sale     | 1    | 3       | + 200.0%       |             |              |                |  |
| Months Supply of Inventory      | 0.6  | 1.8     | + 200.0%       |             |              |                |  |

<sup>\*</sup> Does not account for sale concessions and/or downpayment assistance. | Percent changes are calculated using rounded figures and can sometimes look extreme due to small sample size.

## Historical Median Sales Price by Property Type By Month