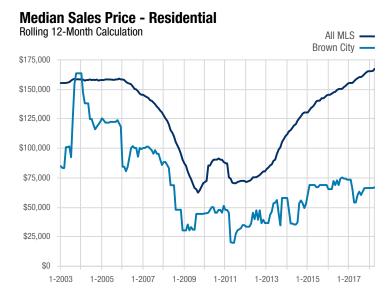

<sup>\*</sup> Does not account for sale concessions and/or downpayment assistance. | Percent changes are calculated using rounded figures and can sometimes look extreme due to small sample size.

A rolling 12-month calculation represents the current month and the 11 months prior in a single data point. If no activity occurred during a month, the line extends to the next available data point.