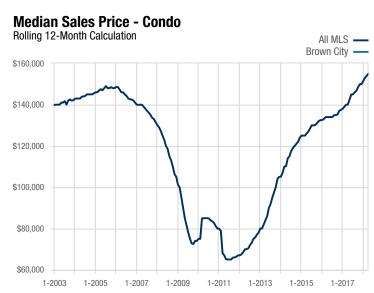

<sup>\*</sup> Does not account for sale concessions and/or downpayment assistance. | Percent changes are calculated using rounded figures and can sometimes look extreme due to small sample size.

A rolling 12-month calculation represents the current month and the 11 months prior in a single data point. If no activity occurred during a month, the line extends to the next available data point.