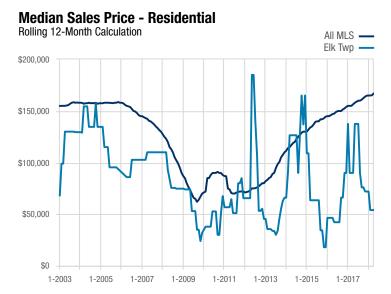

## **Sanilac County**

| Residential                     |      | April |          |             | Year to Date |          |  |
|---------------------------------|------|-------|----------|-------------|--------------|----------|--|
| Key Metrics                     | 2017 | 2018  | % Change | Thru 4-2017 | Thru 4-2018  | % Change |  |
| New Listings                    | 0    | 2     | _        | 1           | 2            | + 100.0% |  |
| Pending Sales                   | 0    | 0     | 0.0%     | 1           | 3            | + 200.0% |  |
| Closed Sales                    | 0    | 0     | 0.0%     | 1           | 3            | + 200.0% |  |
| Days on Market Until Sale       |      |       | _        | 78          | 52           | - 33.3%  |  |
| Median Sales Price*             |      |       | _        | \$72,000    | \$50,501     | - 29.9%  |  |
| Average Sales Price*            |      | -     | _        | \$72,000    | \$68,234     | - 5.2%   |  |
| Percent of List Price Received* |      |       | _        | 103.0%      | 104.1%       | + 1.1%   |  |
| Inventory of Homes for Sale     | 2    | 2     | 0.0%     |             | _            |          |  |
| Months Supply of Inventory      | 1.6  | 1.2   | - 25.0%  |             |              |          |  |

<sup>\*</sup> Does not account for sale concessions and/or downpayment assistance. | Percent changes are calculated using rounded figures and can sometimes look extreme due to small sample size.

A rolling 12-month calculation represents the current month and the 11 months prior in a single data point. If no activity occurred during a month, the line extends to the next available data point.