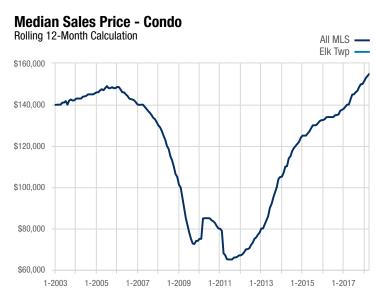

| Condo                           |      | April |          |             | Year to Date |          |  |
|---------------------------------|------|-------|----------|-------------|--------------|----------|--|
| Key Metrics                     | 2017 | 2018  | % Change | Thru 4-2017 | Thru 4-2018  | % Change |  |
| New Listings                    | 0    | 0     | 0.0%     | 0           | 0            | 0.0%     |  |
| Pending Sales                   | 0    | 0     | 0.0%     | 0           | 0            | 0.0%     |  |
| Closed Sales                    | 0    | 0     | 0.0%     | 0           | 0            | 0.0%     |  |
| Days on Market Until Sale       |      | _     | _        |             | _            | _        |  |
| Median Sales Price*             |      |       | _        |             |              |          |  |
| Average Sales Price*            | _    | _     | _        | _           | _            | _        |  |
| Percent of List Price Received* |      |       | _        |             |              | _        |  |
| Inventory of Homes for Sale     | 0    | 0     | 0.0%     |             | _            | _        |  |
| Months Supply of Inventory      |      |       | _        |             | _            | _        |  |

<sup>\*</sup> Does not account for sale concessions and/or downpayment assistance. | Percent changes are calculated using rounded figures and can sometimes look extreme due to small sample size.

A rolling 12-month calculation represents the current month and the 11 months prior in a single data point. If no activity occurred during a month, the line extends to the next available data point.