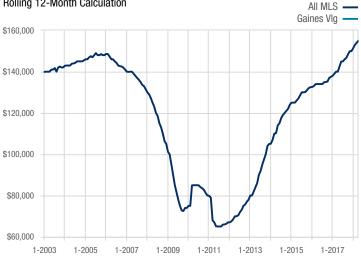

## Median Sales Price - Residential Rolling 12-Month Calculation \$175,000

A rolling 12-month calculation represents the current month and the 11 months prior in a single data point. If no activity occurred during a month, the line extends to the next available data point.