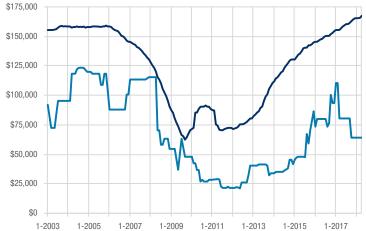

## Median Sales Price - Residential Rolling 12-Month Calculation \$175,000

A rolling 12-month calculation represents the current month and the 11 months prior in a single data point. If no activity occurred during a month, the line extends to the next available data point.