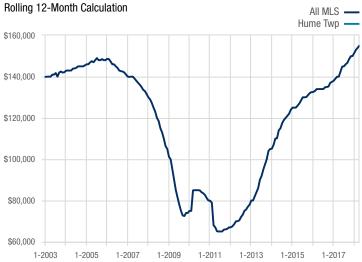

## **Median Sales Price - Residential** Rolling 12-Month Calculation

A rolling 12-month calculation represents the current month and the 11 months prior in a single data point. If no activity occurred during a month, the line extends to the next available data point.