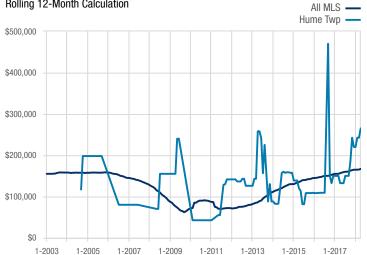

## **Median Sales Price - Residential** Rolling 12-Month Calculation

A rolling 12-month calculation represents the current month and the 11 months prior in a single data point. If no activity occurred during a month, the line extends to the next available data point.