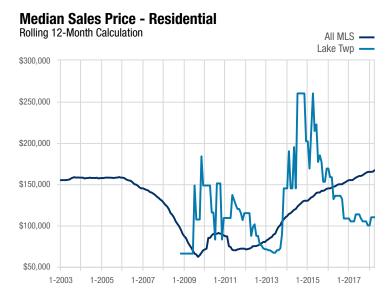

## **Huron County**

| Residential                     |      | April |          |             | Year to Date |          |  |
|---------------------------------|------|-------|----------|-------------|--------------|----------|--|
| Key Metrics                     | 2017 | 2018  | % Change | Thru 4-2017 | Thru 4-2018  | % Change |  |
| New Listings                    | 2    | 4     | + 100.0% | 6           | 6            | 0.0%     |  |
| Pending Sales                   | 0    | 0     | 0.0%     | 1           | 1            | 0.0%     |  |
| Closed Sales                    | 0    | 0     | 0.0%     | 1           | 1            | 0.0%     |  |
| Days on Market Until Sale       |      |       | _        | 36          | 376          | + 944.4% |  |
| Median Sales Price*             |      |       | _        | \$95,000    | \$172,000    | + 81.1%  |  |
| Average Sales Price*            |      | _     | _        | \$95,000    | \$172,000    | + 81.1%  |  |
| Percent of List Price Received* |      |       | _        | 100.0%      | 96.1%        | - 3.9%   |  |
| Inventory of Homes for Sale     | 11   | 10    | - 9.1%   | _           | _            |          |  |
| Months Supply of Inventory      | 6.3  | 5.8   | - 7.9%   |             |              |          |  |