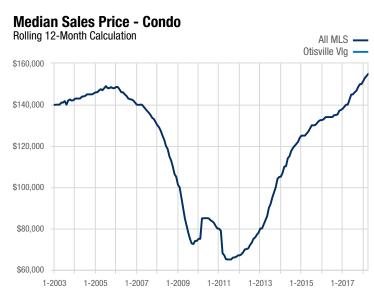

## **Otisville VIg**

| Condo                           |      | April |          |             | Year to Date |          |  |
|---------------------------------|------|-------|----------|-------------|--------------|----------|--|
| Key Metrics                     | 2017 | 2018  | % Change | Thru 4-2017 | Thru 4-2018  | % Change |  |
| New Listings                    | 0    | 0     | 0.0%     | 0           | 0            | 0.0%     |  |
| Pending Sales                   | 0    | 0     | 0.0%     | 0           | 0            | 0.0%     |  |
| Closed Sales                    | 0    | 0     | 0.0%     | 0           | 0            | 0.0%     |  |
| Days on Market Until Sale       |      |       | _        |             |              | _        |  |
| Median Sales Price*             |      |       | _        |             |              | _        |  |
| Average Sales Price*            |      |       | _        |             | _            | _        |  |
| Percent of List Price Received* |      |       | _        |             |              | _        |  |
| Inventory of Homes for Sale     | 0    | 0     | 0.0%     |             | _            | _        |  |
| Months Supply of Inventory      |      |       | _        |             |              | _        |  |

<sup>\*</sup> Does not account for sale concessions and/or downpayment assistance. | Percent changes are calculated using rounded figures and can sometimes look extreme due to small sample size.

A rolling 12-month calculation represents the current month and the 11 months prior in a single data point. If no activity occurred during a month, the line extends to the next available data point.