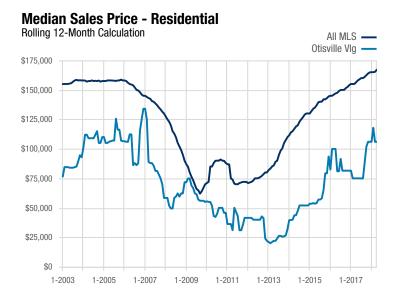

## **Otisville VIg**

## **Genesee County**

| Residential                     |      | April |          |             | Year to Date |          |  |
|---------------------------------|------|-------|----------|-------------|--------------|----------|--|
| Key Metrics                     | 2017 | 2018  | % Change | Thru 4-2017 | Thru 4-2018  | % Change |  |
| New Listings                    | 0    | 0     | 0.0%     | 0           | 4            |          |  |
| Pending Sales                   | 0    | 0     | 0.0%     | 1           | 6            | + 500.0% |  |
| Closed Sales                    | 0    | 0     | 0.0%     | 1           | 5            | + 400.0% |  |
| Days on Market Until Sale       | _    |       | _        | 57          | 46           | - 19.3%  |  |
| Median Sales Price*             |      |       | _        | \$58,000    | \$105,000    | + 81.0%  |  |
| Average Sales Price*            | _    |       | _        | \$58,000    | \$94,340     | + 62.7%  |  |
| Percent of List Price Received* | _    |       | _        | 92.8%       | 95.7%        | + 3.1%   |  |
| Inventory of Homes for Sale     | 0    | 1     | _        | _           | _            | _        |  |
| Months Supply of Inventory      | _    | 0.4   | _        |             |              | _        |  |

<sup>\*</sup> Does not account for sale concessions and/or downpayment assistance. | Percent changes are calculated using rounded figures and can sometimes look extreme due to small sample size.

A rolling 12-month calculation represents the current month and the 11 months prior in a single data point. If no activity occurred during a month, the line extends to the next available data point.