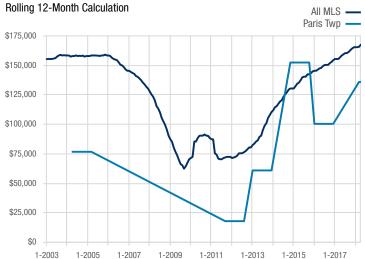

## **Median Sales Price - Residential**

A rolling 12-month calculation represents the current month and the 11 months prior in a single data point. If no activity occurred during a month, the line extends to the next available data point.