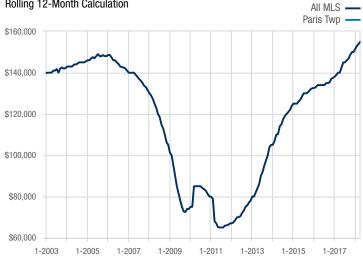

## **Median Sales Price - Residential**

A rolling 12-month calculation represents the current month and the 11 months prior in a single data point. If no activity occurred during a month, the line extends to the next available data point.