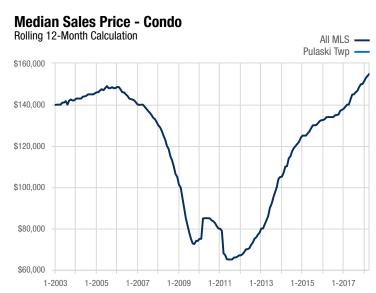

<sup>\*</sup> Does not account for sale concessions and/or downpayment assistance. | Percent changes are calculated using rounded figures and can sometimes look extreme due to small sample size.

A rolling 12-month calculation represents the current month and the 11 months prior in a single data point. If no activity occurred during a month, the line extends to the next available data point.