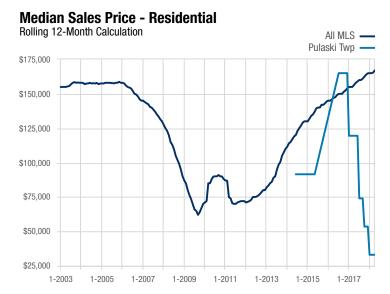

<sup>\*</sup> Does not account for sale concessions and/or downpayment assistance. | Percent changes are calculated using rounded figures and can sometimes look extreme due to small sample size.

A rolling 12-month calculation represents the current month and the 11 months prior in a single data point. If no activity occurred during a month, the line extends to the next available data point.