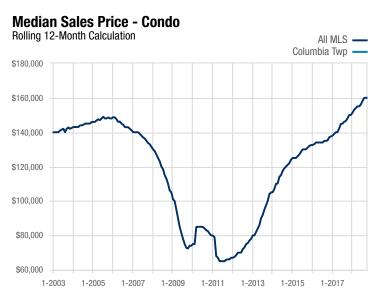

<sup>\*</sup> Does not account for sale concessions and/or downpayment assistance. | Percent changes are calculated using rounded figures and can sometimes look extreme due to small sample size.

A rolling 12-month calculation represents the current month and the 11 months prior in a single data point. If no activity occurred during a month, the line extends to the next available data point.