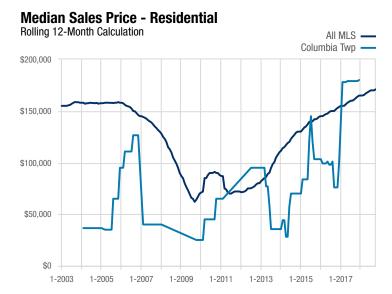

<sup>\*</sup> Does not account for sale concessions and/or downpayment assistance. | Percent changes are calculated using rounded figures and can sometimes look extreme due to small sample size.

A rolling 12-month calculation represents the current month and the 11 months prior in a single data point. If no activity occurred during a month, the line extends to the next available data point.