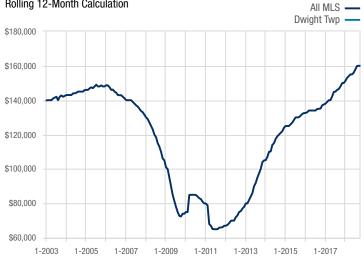

## Median Sales Price - Condo Rolling 12-Month Calculation

A rolling 12-month calculation represents the current month and the 11 months prior in a single data point. If no activity occurred during a month, the line extends to the next available data point.