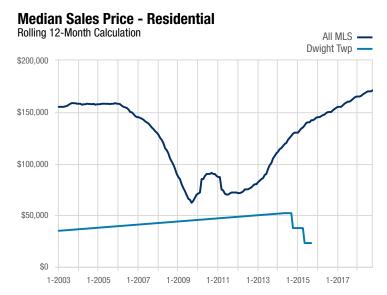

## **Dwight Twp**

**Huron County** 

| Residential                     |      | October |          |              | Year to Date |          |  |  |
|---------------------------------|------|---------|----------|--------------|--------------|----------|--|--|
| Key Metrics                     | 2017 | 2018    | % Change | Thru 10-2017 | Thru 10-2018 | % Change |  |  |
| New Listings                    | 0    | 0       | 0.0%     | 0            | 0            | 0.0%     |  |  |
| Pending Sales                   | 0    | 0       | 0.0%     | 0            | 0            | 0.0%     |  |  |
| Closed Sales                    | 0    | 0       | 0.0%     | 0            | 0            | 0.0%     |  |  |
| Days on Market Until Sale       |      |         | _        |              |              |          |  |  |
| Median Sales Price*             |      |         | _        |              |              |          |  |  |
| Average Sales Price*            |      |         | _        |              | _            |          |  |  |
| Percent of List Price Received* |      |         | _        |              |              |          |  |  |
| Inventory of Homes for Sale     | 0    | 0       | 0.0%     |              |              |          |  |  |
| Months Supply of Inventory      |      | _       | _        |              |              |          |  |  |