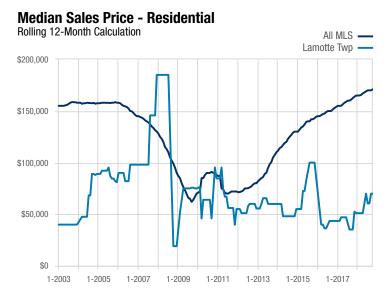

## **Lamotte Twp**

**Sanilac County** 

| Residential                     |      | October |          |              | Year to Date |          |
|---------------------------------|------|---------|----------|--------------|--------------|----------|
| Key Metrics                     | 2017 | 2018    | % Change | Thru 10-2017 | Thru 10-2018 | % Change |
| New Listings                    | 0    | 0       | 0.0%     | 4            | 4            | 0.0%     |
| Pending Sales                   | 1    | 0       | - 100.0% | 3            | 3            | 0.0%     |
| Closed Sales                    | 0    | 0       | 0.0%     | 1            | 3            | + 200.0% |
| Days on Market Until Sale       |      |         | _        | 27           | 40           | + 48.1%  |
| Median Sales Price*             |      |         | _        | \$35,177     | \$125,000    | + 255.3% |
| Average Sales Price*            | _    | _       | _        | \$35,177     | \$98,967     | + 181.3% |
| Percent of List Price Received* |      |         | _        | 131.8%       | 85.5%        | - 35.1%  |
| Inventory of Homes for Sale     | 1    | 0       | - 100.0% |              | _            | _        |
| Months Supply of Inventory      | 1.0  |         | _        |              |              |          |

<sup>\*</sup> Does not account for sale concessions and/or downpayment assistance. | Percent changes are calculated using rounded figures and can sometimes look extreme due to small sample size.

A rolling 12-month calculation represents the current month and the 11 months prior in a single data point. If no activity occurred during a month, the line extends to the next available data point.