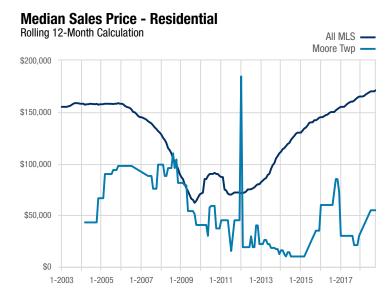

## **Moore Twp**

**Sanilac County** 

| Residential                     |      | October |          |              | Year to Date |          |
|---------------------------------|------|---------|----------|--------------|--------------|----------|
| Key Metrics                     | 2017 | 2018    | % Change | Thru 10-2017 | Thru 10-2018 | % Change |
| New Listings                    | 0    | 2       | _        | 1            | 4            | + 300.0% |
| Pending Sales                   | 0    | 0       | 0.0%     | 0            | 2            | _        |
| Closed Sales                    | 0    | 0       | 0.0%     | 1            | 2            | + 100.0% |
| Days on Market Until Sale       | _    |         | _        | 13           | 30           | + 130.8% |
| Median Sales Price*             |      |         | _        | \$30,000     | \$54,780     | + 82.6%  |
| Average Sales Price*            |      |         | _        | \$30,000     | \$54,780     | + 82.6%  |
| Percent of List Price Received* |      |         | _        | 100.0%       | 92.1%        | - 7.9%   |
| Inventory of Homes for Sale     | 0    | 2       | _        |              | _            | _        |
| Months Supply of Inventory      | _    | 1.0     | _        |              |              |          |