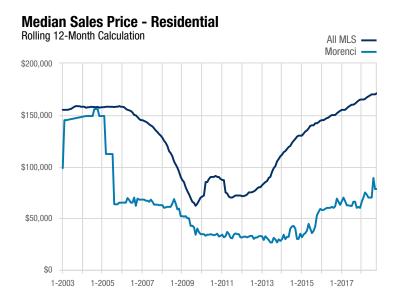

## Morenci

## **Lenawee County**

| Residential                     |          | October  |          |              | Year to Date |          |  |
|---------------------------------|----------|----------|----------|--------------|--------------|----------|--|
| Key Metrics                     | 2017     | 2018     | % Change | Thru 10-2017 | Thru 10-2018 | % Change |  |
| New Listings                    | 2        | 3        | + 50.0%  | 20           | 38           | + 90.0%  |  |
| Pending Sales                   | 2        | 0        | - 100.0% | 16           | 25           | + 56.3%  |  |
| Closed Sales                    | 1        | 1        | 0.0%     | 16           | 25           | + 56.3%  |  |
| Days on Market Until Sale       | 14       | 62       | + 342.9% | 81           | 75           | - 7.4%   |  |
| Median Sales Price*             | \$60,000 | \$44,000 | - 26.7%  | \$60,000     | \$71,500     | + 19.2%  |  |
| Average Sales Price*            | \$60,000 | \$44,000 | - 26.7%  | \$60,041     | \$82,742     | + 37.8%  |  |
| Percent of List Price Received* | 110.1%   | 100.0%   | - 9.2%   | 90.1%        | 96.1%        | + 6.7%   |  |
| Inventory of Homes for Sale     | 9        | 13       | + 44.4%  |              |              |          |  |
| Months Supply of Inventory      | 4.3      | 4.8      | + 11.6%  |              |              |          |  |

<sup>\*</sup> Does not account for sale concessions and/or downpayment assistance. | Percent changes are calculated using rounded figures and can sometimes look extreme due to small sample size.

A rolling 12-month calculation represents the current month and the 11 months prior in a single data point. If no activity occurred during a month, the line extends to the next available data point.