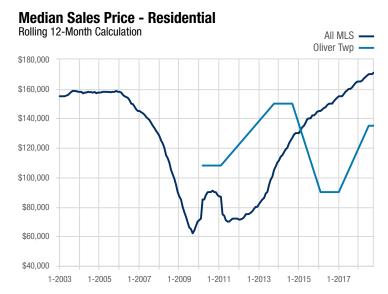

## **Oliver Twp**

**Huron County** 

| Residential                     |      | October |          |              | Year to Date |          |  |  |
|---------------------------------|------|---------|----------|--------------|--------------|----------|--|--|
| Key Metrics                     | 2017 | 2018    | % Change | Thru 10-2017 | Thru 10-2018 | % Change |  |  |
| New Listings                    | 0    | 0       | 0.0%     | 0            | 1            |          |  |  |
| Pending Sales                   | 0    | 0       | 0.0%     | 0            | 1            | _        |  |  |
| Closed Sales                    | 0    | 0       | 0.0%     | 0            | 1            |          |  |  |
| Days on Market Until Sale       | _    |         | _        |              | 49           | _        |  |  |
| Median Sales Price*             |      |         | _        |              | \$135,000    |          |  |  |
| Average Sales Price*            | _    | _       | _        |              | \$135,000    | _        |  |  |
| Percent of List Price Received* |      | _       | _        |              | 100.0%       |          |  |  |
| Inventory of Homes for Sale     | 0    | 0       | 0.0%     |              | _            | _        |  |  |
| Months Supply of Inventory      |      |         | _        |              |              |          |  |  |

<sup>\*</sup> Does not account for sale concessions and/or downpayment assistance. | Percent changes are calculated using rounded figures and can sometimes look extreme due to small sample size.

A rolling 12-month calculation represents the current month and the 11 months prior in a single data point. If no activity occurred during a month, the line extends to the next available data point.