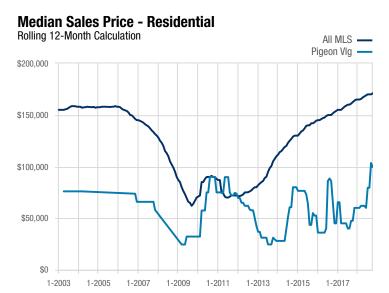

## **Pigeon VIg**

**Huron County** 

| Residential                     |      | October  |          |              | Year to Date |          |  |
|---------------------------------|------|----------|----------|--------------|--------------|----------|--|
| Key Metrics                     | 2017 | 2018     | % Change | Thru 10-2017 | Thru 10-2018 | % Change |  |
| New Listings                    | 0    | 0        | 0.0%     | 3            | 5            | + 66.7%  |  |
| Pending Sales                   | 0    | 2        | _        | 3            | 5            | + 66.7%  |  |
| Closed Sales                    | 0    | 2        | _        | 3            | 4            | + 33.3%  |  |
| Days on Market Until Sale       | _    | 88       | _        | 138          | 135          | - 2.2%   |  |
| Median Sales Price*             |      | \$66,000 | _        | \$60,000     | \$99,500     | + 65.8%  |  |
| Average Sales Price*            | _    | \$66,000 | _        | \$51,333     | \$84,750     | + 65.1%  |  |
| Percent of List Price Received* |      | 83.5%    | _        | 94.8%        | 91.1%        | - 3.9%   |  |
| Inventory of Homes for Sale     | 2    | 3        | + 50.0%  |              |              |          |  |
| Months Supply of Inventory      | 2.0  | 2.4      | + 20.0%  |              |              |          |  |