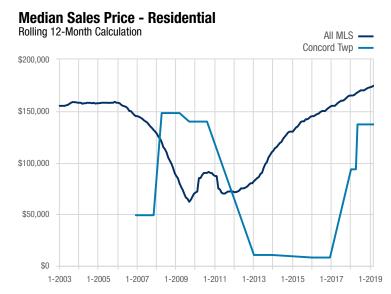

## **Concord Twp**

**Jackson County** 

| Residential                     |      | March |          |             | Year to Date |          |  |
|---------------------------------|------|-------|----------|-------------|--------------|----------|--|
| Key Metrics                     | 2018 | 2019  | % Change | Thru 3-2018 | Thru 3-2019  | % Change |  |
| New Listings                    | 0    | 0     | 0.0%     | 0           | 0            | 0.0%     |  |
| Pending Sales                   | 0    | 0     | 0.0%     | 1           | 0            | - 100.0% |  |
| Closed Sales                    | 0    | 0     | 0.0%     | 2           | 0            | - 100.0% |  |
| Days on Market Until Sale       | _    |       | _        | 35          | _            | _        |  |
| Median Sales Price*             |      |       | _        | \$93,500    |              |          |  |
| Average Sales Price*            | _    |       | _        | \$93,500    | _            | _        |  |
| Percent of List Price Received* |      |       | _        | 97.3%       | _            | _        |  |
| Inventory of Homes for Sale     | 0    | 0     | 0.0%     | _           | _            | _        |  |
| Months Supply of Inventory      |      |       | _        |             | _            |          |  |