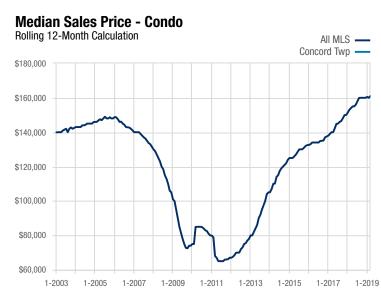

| Condo Key Metrics               |      | March |          |             | Year to Date |          |  |
|---------------------------------|------|-------|----------|-------------|--------------|----------|--|
|                                 | 2018 | 2019  | % Change | Thru 3-2018 | Thru 3-2019  | % Change |  |
| New Listings                    | 0    | 0     | 0.0%     | 0           | 0            | 0.0%     |  |
| Pending Sales                   | 0    | 0     | 0.0%     | 0           | 0            | 0.0%     |  |
| Closed Sales                    | 0    | 0     | 0.0%     | 0           | 0            | 0.0%     |  |
| Days on Market Until Sale       | _    | _     | _        | _           | _            | _        |  |
| Median Sales Price*             |      |       | _        |             |              |          |  |
| Average Sales Price*            | _    |       | _        | _           | _            | _        |  |
| Percent of List Price Received* |      |       | _        |             |              |          |  |
| Inventory of Homes for Sale     | 0    | 0     | 0.0%     | _           | _            | _        |  |
| Months Supply of Inventory      | _    |       | _        | _           |              |          |  |