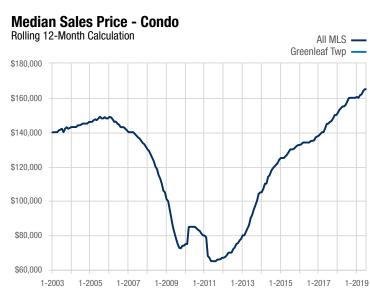

## **Greenleaf Twp**

| Condo Key Metrics               |      | July |          |             | Year to Date |          |  |
|---------------------------------|------|------|----------|-------------|--------------|----------|--|
|                                 | 2018 | 2019 | % Change | Thru 7-2018 | Thru 7-2019  | % Change |  |
| New Listings                    | 0    | 0    | 0.0%     | 0           | 0            | 0.0%     |  |
| Pending Sales                   | 0    | 0    | 0.0%     | 0           | 0            | 0.0%     |  |
| Closed Sales                    | 0    | 0    | 0.0%     | 0           | 0            | 0.0%     |  |
| Days on Market Until Sale       |      | -    | _        | _           | _            | _        |  |
| Median Sales Price*             |      |      | _        |             |              |          |  |
| Average Sales Price*            | _    | -    | _        |             | _            | _        |  |
| Percent of List Price Received* |      |      | _        |             |              |          |  |
| Inventory of Homes for Sale     | 0    | 0    | 0.0%     |             | _            |          |  |
| Months Supply of Inventory      | _    |      | _        |             |              | _        |  |