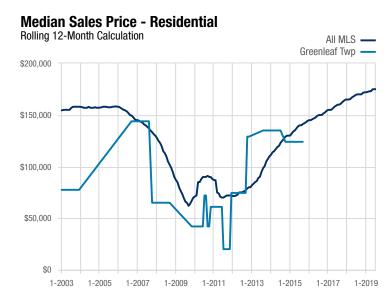

## **Greenleaf Twp**

## **Sanilac County**

| Residential                     | July |      |          | Year to Date |             |          |  |
|---------------------------------|------|------|----------|--------------|-------------|----------|--|
| Key Metrics                     | 2018 | 2019 | % Change | Thru 7-2018  | Thru 7-2019 | % Change |  |
| New Listings                    | 0    | 0    | 0.0%     | 1            | 1           | 0.0%     |  |
| Pending Sales                   | 0    | 0    | 0.0%     | 0            | 0           | 0.0%     |  |
| Closed Sales                    | 0    | 0    | 0.0%     | 0            | 0           | 0.0%     |  |
| Days on Market Until Sale       |      | _    | _        |              | _           | _        |  |
| Median Sales Price*             |      |      | _        |              |             |          |  |
| Average Sales Price*            |      | _    | _        |              | _           | _        |  |
| Percent of List Price Received* |      |      | _        |              |             |          |  |
| Inventory of Homes for Sale     | 1    | 0    | - 100.0% |              | _           | _        |  |
| Months Supply of Inventory      |      |      | _        |              |             |          |  |