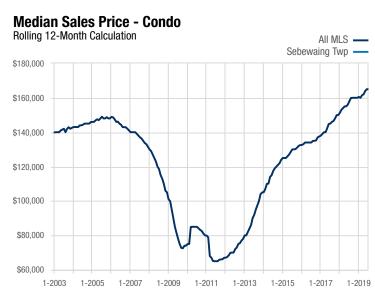

| Condo Key Metrics               |      | July |          |             | Year to Date |          |  |
|---------------------------------|------|------|----------|-------------|--------------|----------|--|
|                                 | 2018 | 2019 | % Change | Thru 7-2018 | Thru 7-2019  | % Change |  |
| New Listings                    | 0    | 0    | 0.0%     | 0           | 0            | 0.0%     |  |
| Pending Sales                   | 0    | 0    | 0.0%     | 0           | 0            | 0.0%     |  |
| Closed Sales                    | 0    | 0    | 0.0%     | 0           | 0            | 0.0%     |  |
| Days on Market Until Sale       |      | -    | _        | _           | _            | _        |  |
| Median Sales Price*             |      |      | _        |             |              |          |  |
| Average Sales Price*            | _    | -    | _        |             | _            | _        |  |
| Percent of List Price Received* |      |      | _        |             |              |          |  |
| Inventory of Homes for Sale     | 0    | 0    | 0.0%     |             | _            |          |  |
| Months Supply of Inventory      | _    |      | _        |             |              | _        |  |