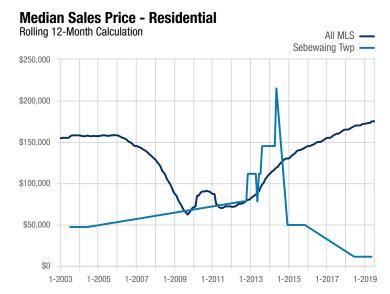

## **Sebewaing Twp**

**Huron County** 

| Residential                     |      | July |              |             | Year to Date |          |  |  |
|---------------------------------|------|------|--------------|-------------|--------------|----------|--|--|
| Key Metrics                     | 2018 | 2019 | % Change     | Thru 7-2018 | Thru 7-2019  | % Change |  |  |
| New Listings                    | 0    | 0    | 0.0%         | 0           | 0            | 0.0%     |  |  |
| Pending Sales                   | 0    | 0    | 0.0%         | 1           | 0            | - 100.0% |  |  |
| Closed Sales                    | 0    | 0    | 0.0%         | 1           | 0            | - 100.0% |  |  |
| Days on Market Until Sale       |      | -    | _            | 241         |              | _        |  |  |
| Median Sales Price*             |      |      | _            | \$11,000    |              | _        |  |  |
| Average Sales Price*            | _    | _    | _            | \$11,000    | _            | _        |  |  |
| Percent of List Price Received* |      |      | _            | 62.9%       |              | _        |  |  |
| Inventory of Homes for Sale     | 0    | 0    | 0.0%         |             | _            | _        |  |  |
| Months Supply of Inventory      |      |      | <del>_</del> |             |              | _        |  |  |