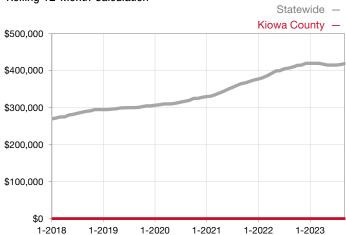

|  |
| Days on Market Until Sale       | 0         | 0    |                                      | 0            | 0            |                                      |  |
| Inventory of Homes for Sale     | 0         | 0    |                                      |              |              |                                      |  |
| Months Supply of Inventory      | 0.0       | 0.0  |                                      |              |              |                                      |  |

<sup>\*</sup> Does not account for seller concessions and/or down payment assistance. | Activity for one month can sometimes look extreme due to small sample size.



Rolling 12-Month Calculation



## Median Sales Price - Townhouse-Condo

Rolling 12-Month Calculation