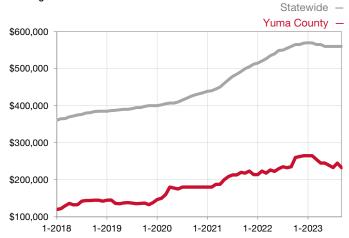

## **Yuma County**

| Single Family                   | September |           |                                      | Year to Date |              |                                      |  |
|---------------------------------|-----------|-----------|--------------------------------------|--------------|--------------|--------------------------------------|--|
| Key Metrics                     | 2022      | 2023      | Percent Change<br>from Previous Year | Thru 09-2022 | Thru 09-2023 | Percent Change<br>from Previous Year |  |
| New Listings                    | 9         | 5         | - 44.4%                              | 49           | 42           | - 14.3%                              |  |
| Sold Listings                   | 4         | 2         | - 50.0%                              | 27           | 40           | + 48.1%                              |  |
| Median Sales Price*             | \$452,500 | \$195,000 | - 56.9%                              | \$270,000    | \$227,500    | - 15.7%                              |  |
| Average Sales Price*            | \$435,000 | \$195,000 | - 55.2%                              | \$305,407    | \$227,690    | - 25.4%                              |  |
| Percent of List Price Received* | 90.1%     | 91.9%     | + 2.0%                               | 95.2%        | 92.8%        | - 2.5%                               |  |
| Days on Market Until Sale       | 6         | 59        | + 883.3%                             | 22           | 73           | + 231.8%                             |  |
| Inventory of Homes for Sale     | 15        | 14        | - 6.7%                               |              |              |                                      |  |
| Months Supply of Inventory      | 4.6       | 3.3       | - 28.3%                              |              |              |                                      |  |