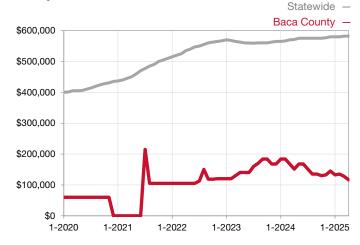

## **Baca County**

| Single Family                   | April |          |                                      | Year to Date |              |                                      |  |
|---------------------------------|-------|----------|--------------------------------------|--------------|--------------|--------------------------------------|--|
| Key Metrics                     | 2024  | 2025     | Percent Change<br>from Previous Year | Thru 04-2024 | Thru 04-2025 | Percent Change<br>from Previous Year |  |
| New Listings                    | 5     | 6        | + 20.0%                              | 6            | 17           | + 183.3%                             |  |
| Sold Listings                   | 0     | 3        |                                      | 2            | 7            | + 250.0%                             |  |
| Median Sales Price*             | \$0   | \$34,500 |                                      | \$185,000    | \$87,250     | - 52.8%                              |  |
| Average Sales Price*            | \$0   | \$34,500 |                                      | \$185,000    | \$89,750     | - 51.5%                              |  |
| Percent of List Price Received* | 0.0%  | 100.0%   |                                      | 81.6%        | 91.6%        | + 12.3%                              |  |
| Days on Market Until Sale       | 0     | 32       |                                      | 108          | 144          | + 33.3%                              |  |
| Inventory of Homes for Sale     | 8     | 15       | + 87.5%                              |              |              |                                      |  |
| Months Supply of Inventory      | 5.0   | 9.2      | + 84.0%                              |              |              |                                      |  |