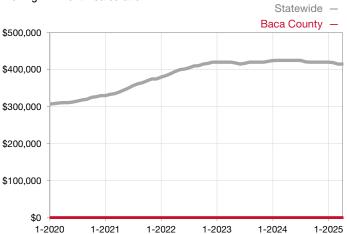

|  |
| Days on Market Until Sale       | 0     | 0    |                                      | 0            | 0            |                                      |  |
| Inventory of Homes for Sale     | 0     | 0    |                                      |              |              |                                      |  |
| Months Supply of Inventory      | 0.0   | 0.0  |                                      |              |              |                                      |  |

<sup>\*</sup> Does not account for seller concessions and/or down payment assistance. | Activity for one month can sometimes look extreme due to small sample size.



Rolling 12-Month Calculation



## Median Sales Price - Townhouse-Condo

Rolling 12-Month Calculation