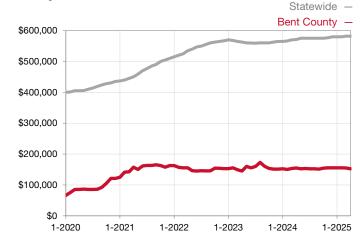

## **Bent County**

| Single Family                   | April     |           |                                      | Year to Date |              |                                      |
|---------------------------------|-----------|-----------|--------------------------------------|--------------|--------------|--------------------------------------|
| Key Metrics                     | 2024      | 2025      | Percent Change<br>from Previous Year | Thru 04-2024 | Thru 04-2025 | Percent Change<br>from Previous Year |
| New Listings                    | 5         | 7         | + 40.0%                              | 14           | 19           | + 35.7%                              |
| Sold Listings                   | 3         | 4         | + 33.3%                              | 14           | 12           | - 14.3%                              |
| Median Sales Price*             | \$169,000 | \$141,250 | - 16.4%                              | \$162,500    | \$141,250    | - 13.1%                              |
| Average Sales Price*            | \$145,000 | \$191,875 | + 32.3%                              | \$139,393    | \$184,417    | + 32.3%                              |
| Percent of List Price Received* | 100.8%    | 90.4%     | - 10.3%                              | 93.1%        | 90.2%        | - 3.1%                               |
| Days on Market Until Sale       | 44        | 164       | + 272.7%                             | 111          | 168          | + 51.4%                              |
| Inventory of Homes for Sale     | 12        | 19        | + 58.3%                              |              |              |                                      |
| Months Supply of Inventory      | 3.8       | 6.1       | + 60.5%                              |              |              |                                      |