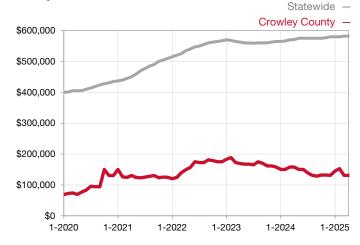

| 0.0%         | 0.0%         |                                      |  |
| Days on Market Until Sale       | 0     | 0    |                                      | 0            | 0            |                                      |  |
| Inventory of Homes for Sale     | 0     | 0    |                                      |              |              |                                      |  |
| Months Supply of Inventory      | 0.0   | 0.0  |                                      |              |              |                                      |  |

<sup>\*</sup> Does not account for seller concessions and/or down payment assistance. | Activity for one month can sometimes look extreme due to small sample size.

## Median Sales Price - Single Family

Rolling 12-Month Calculation



## Median Sales Price - Townhouse-Condo

Rolling 12-Month Calculation