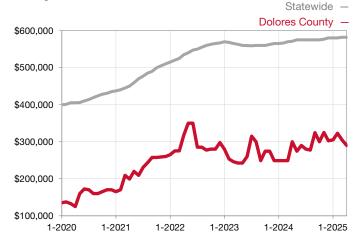

## **Dolores County**

Contact the Four Corners Board of REALTORS® for more detailed local statistics or to find a REALTOR® in the area.

| Single Family                   | April     |           |                                      | Year to Date |              |                                      |  |
|---------------------------------|-----------|-----------|--------------------------------------|--------------|--------------|--------------------------------------|--|
| Key Metrics                     | 2024      | 2025      | Percent Change<br>from Previous Year | Thru 04-2024 | Thru 04-2025 | Percent Change<br>from Previous Year |  |
| New Listings                    | 1         | 8         | + 700.0%                             | 5            | 17           | + 240.0%                             |  |
| Sold Listings                   | 1         | 4         | + 300.0%                             | 1            | 12           | + 1100.0%                            |  |
| Median Sales Price*             | \$349,000 | \$252,500 | - 27.7%                              | \$349,000    | \$305,000    | - 12.6%                              |  |
| Average Sales Price*            | \$349,000 | \$253,125 | - 27.5%                              | \$349,000    | \$389,958    | + 11.7%                              |  |
| Percent of List Price Received* | 100.0%    | 86.5%     | - 13.5%                              | 100.0%       | 91.9%        | - 8.1%                               |  |
| Days on Market Until Sale       | 0         | 94        |                                      | 0            | 122          |                                      |  |
| Inventory of Homes for Sale     | 13        | 15        | + 15.4%                              |              |              |                                      |  |
| Months Supply of Inventory      | 6.1       | 6.7       | + 9.8%                               |              |              |                                      |  |