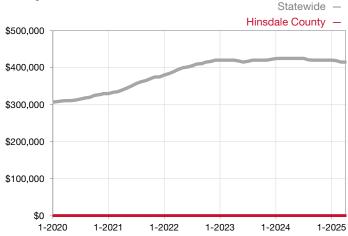

|  |
| Days on Market Until Sale       | 0    | 0     |                                      | 0            | 0            |                                      |  |
| Inventory of Homes for Sale     | 3    | 3     | 0.0%                                 |              |              |                                      |  |
| Months Supply of Inventory      | 0.0  | 0.0   |                                      |              |              |                                      |  |

<sup>\*</sup> Does not account for seller concessions and/or down payment assistance. | Activity for one month can sometimes look extreme due to small sample size.



Rolling 12-Month Calculation



## Median Sales Price - Townhouse-Condo

Rolling 12-Month Calculation