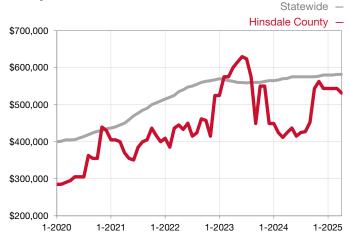

## **Hinsdale County**

Contact the Gunnison Country Association of REALTORS® for more detailed local statistics or to find a REALTOR® in the area.

| Single Family                   | April     |           |                                      | Year to Date |              |                                      |  |
|---------------------------------|-----------|-----------|--------------------------------------|--------------|--------------|--------------------------------------|--|
| Key Metrics                     | 2024      | 2025      | Percent Change<br>from Previous Year | Thru 04-2024 | Thru 04-2025 | Percent Change<br>from Previous Year |  |
| New Listings                    | 7         | 4         | - 42.9%                              | 14           | 13           | - 7.1%                               |  |
| Sold Listings                   | 1         | 3         | + 200.0%                             | 1            | 3            | + 200.0%                             |  |
| Median Sales Price*             | \$900,000 | \$537,500 | - 40.3%                              | \$900,000    | \$537,500    | - 40.3%                              |  |
| Average Sales Price*            | \$900,000 | \$495,167 | - 45.0%                              | \$900,000    | \$495,167    | - 45.0%                              |  |
| Percent of List Price Received* | 100.0%    | 99.2%     | - 0.8%                               | 100.0%       | 99.2%        | - 0.8%                               |  |
| Days on Market Until Sale       | 270       | 121       | - 55.2%                              | 270          | 121          | - 55.2%                              |  |
| Inventory of Homes for Sale     | 16        | 17        | + 6.3%                               |              |              |                                      |  |
| Months Supply of Inventory      | 8.7       | 6.4       | - 26.4%                              |              |              |                                      |  |