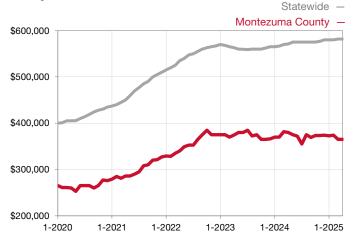

## **Montezuma County**

Contact the Four Corners Board of REALTORS® for more detailed local statistics or to find a REALTOR® in the area.

| Single Family                   | April     |           |                                   | Year to Date |              |                                      |  |
|---------------------------------|-----------|-----------|-----------------------------------|--------------|--------------|--------------------------------------|--|
| Key Metrics                     | 2024      | 2025      | Percent Change from Previous Year | Thru 04-2024 | Thru 04-2025 | Percent Change<br>from Previous Year |  |
| New Listings                    | 35        | 59        | + 68.6%                           | 124          | 139          | + 12.1%                              |  |
| Sold Listings                   | 19        | 11        | - 42.1%                           | 76           | 72           | - 5.3%                               |  |
| Median Sales Price*             | \$374,000 | \$375,000 | + 0.3%                            | \$374,500    | \$346,250    | - 7.5%                               |  |
| Average Sales Price*            | \$399,474 | \$384,355 | - 3.8%                            | \$411,543    | \$386,449    | - 6.1%                               |  |
| Percent of List Price Received* | 97.8%     | 96.6%     | - 1.2%                            | 97.1%        | 96.3%        | - 0.8%                               |  |
| Days on Market Until Sale       | 122       | 160       | + 31.1%                           | 118          | 131          | + 11.0%                              |  |
| Inventory of Homes for Sale     | 104       | 127       | + 22.1%                           |              |              |                                      |  |
| Months Supply of Inventory      | 4.9       | 5.6       | + 14.3%                           |              |              |                                      |  |