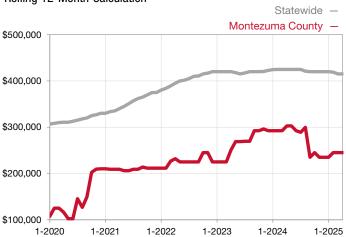

|  |
| Days on Market Until Sale       | 0     | 0    |                                      | 0            | 110          |                                      |  |
| Inventory of Homes for Sale     | 3     | 3    | 0.0%                                 |              |              |                                      |  |
| Months Supply of Inventory      | 2.6   | 2.6  | 0.0%                                 |              |              |                                      |  |

<sup>\*</sup> Does not account for seller concessions and/or down payment assistance. | Activity for one month can sometimes look extreme due to small sample size.



Rolling 12-Month Calculation



## Median Sales Price - Townhouse-Condo

Rolling 12-Month Calculation