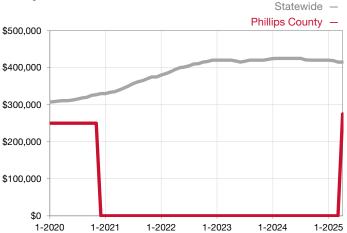

## Median Sales Price – Townhouse-Condo Rolling 12-Month Calculation

\* Does not account for seller concessions and/or down payment assistance. | Activity for one month can sometimes look extreme due to small sample size.

| Townhouse/Condo                 | April |           |                                      | Year to Date |              |                                      |  |
|---------------------------------|-------|-----------|--------------------------------------|--------------|--------------|--------------------------------------|--|
| Key Metrics                     | 2024  | 2025      | Percent Change<br>from Previous Year | Thru 04-2024 | Thru 04-2025 | Percent Change<br>from Previous Year |  |
| New Listings                    | 0     | 0         |                                      | 0            | 0            |                                      |  |
| Sold Listings                   | 0     | 1         |                                      | 0            | 1            |                                      |  |
| Median Sales Price*             | \$0   | \$275,000 |                                      | \$0          | \$275,000    |                                      |  |
| Average Sales Price*            | \$0   | \$275,000 |                                      | \$0          | \$275,000    |                                      |  |
| Percent of List Price Received* | 0.0%  | 100.0%    |                                      | 0.0%         | 100.0%       |                                      |  |
| Days on Market Until Sale       | 0     | 200       |                                      | 0            | 200          |                                      |  |
| Inventory of Homes for Sale     | 0     | 0         |                                      |              |              |                                      |  |
| Months Supply of Inventory      | 0.0   | 0.0       |                                      |              |              |                                      |  |