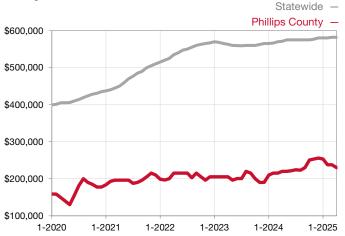

## Median Sales Price – Single Family Rolling 12-Month Calculation

## **Phillips County**

Contact the Logan County Board of REALTORS® for more detailed local statistics or to find a REALTOR® in the area.

| Single Family                   | April     |           |                                      | Year to Date |              |                                      |
|---------------------------------|-----------|-----------|--------------------------------------|--------------|--------------|--------------------------------------|
| Key Metrics                     | 2024      | 2025      | Percent Change<br>from Previous Year | Thru 04-2024 | Thru 04-2025 | Percent Change<br>from Previous Year |
| New Listings                    | 3         | 4         | + 33.3%                              | 16           | 21           | + 31.3%                              |
| Sold Listings                   | 1         | 5         | + 400.0%                             | 13           | 17           | + 30.8%                              |
| Median Sales Price*             | \$599,999 | \$195,000 | - 67.5%                              | \$258,000    | \$210,000    | - 18.6%                              |
| Average Sales Price*            | \$599,999 | \$231,800 | - 61.4%                              | \$279,269    | \$229,971    | - 17.7%                              |
| Percent of List Price Received* | 100.0%    | 90.4%     | - 9.6%                               | 95.8%        | 93.5%        | - 2.4%                               |
| Days on Market Until Sale       | 161       | 97        | - 39.8%                              | 145          | 63           | - 56.6%                              |
| Inventory of Homes for Sale     | 10        | 14        | + 40.0%                              |              |              |                                      |
| Months Supply of Inventory      | 2.6       | 4.7       | + 80.8%                              |              |              |                                      |