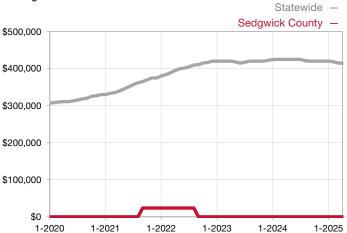

0%         |                                   |  |
| Days on Market Until Sale       | 0     | 0    |                                      | 0            | 0            |                                   |  |
| Inventory of Homes for Sale     | 0     | 0    |                                      |              |              |                                   |  |
| Months Supply of Inventory      | 0.0   | 0.0  |                                      |              |              |                                   |  |

<sup>\*</sup> Does not account for seller concessions and/or down payment assistance. | Activity for one month can sometimes look extreme due to small sample size.



Rolling 12-Month Calculation



## Median Sales Price - Townhouse-Condo

Rolling 12-Month Calculation