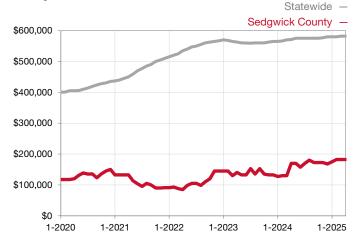

## **Sedgwick County**

Contact the Logan County Board of REALTORS® for more detailed local statistics or to find a REALTOR® in the area.

| Single Family                   | April     |           |                                      | Year to Date |              |                                      |
|---------------------------------|-----------|-----------|--------------------------------------|--------------|--------------|--------------------------------------|
| Key Metrics                     | 2024      | 2025      | Percent Change<br>from Previous Year | Thru 04-2024 | Thru 04-2025 | Percent Change<br>from Previous Year |
| New Listings                    | 1         | 2         | + 100.0%                             | 12           | 5            | - 58.3%                              |
| Sold Listings                   | 1         | 1         | 0.0%                                 | 4            | 4            | 0.0%                                 |
| Median Sales Price*             | \$310,000 | \$290,000 | - 6.5%                               | \$142,500    | \$222,500    | + 56.1%                              |
| Average Sales Price*            | \$310,000 | \$290,000 | - 6.5%                               | \$157,500    | \$208,750    | + 32.5%                              |
| Percent of List Price Received* | 94.0%     | 86.6%     | - 7.9%                               | 96.4%        | 90.0%        | - 6.6%                               |
| Days on Market Until Sale       | 168       | 189       | + 12.5%                              | 51           | 169          | + 231.4%                             |
| Inventory of Homes for Sale     | 11        | 5         | - 54.5%                              |              |              |                                      |
| Months Supply of Inventory      | 7.1       | 2.5       | - 64.8%                              |              |              |                                      |