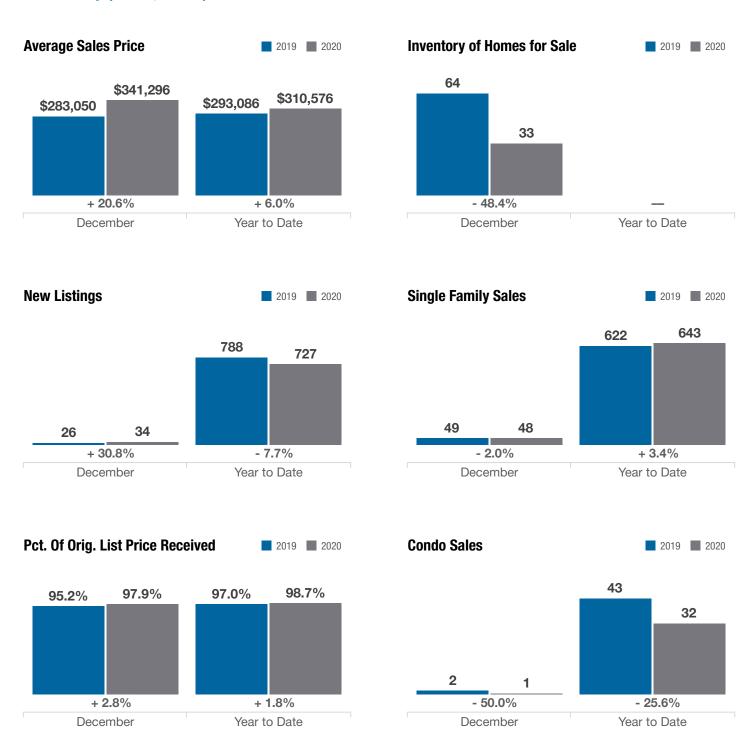

## **Beechwold / Clintonville**

Franklin County (43214, 43202)

|                                          | December  |           |          | Year to Date |              |          |
|------------------------------------------|-----------|-----------|----------|--------------|--------------|----------|
| Key Metrics                              | 2019      | 2020      | % Change | Thru 12-2019 | Thru 12-2020 | % Change |
| Closed Sales                             | 51        | 49        | - 3.9%   | 665          | 675          | + 1.5%   |
| In Contracts                             | 49        | 53        | + 8.2%   | 681          | 694          | + 1.9%   |
| Average Sales Price*                     | \$283,050 | \$341,296 | + 20.6%  | \$293,086    | \$310,576    | + 6.0%   |
| Median Sales Price*                      | \$269,000 | \$335,000 | + 24.5%  | \$289,900    | \$302,000    | + 4.2%   |
| Average Price Per Square Foot*           | \$197.30  | \$226.47  | + 14.8%  | \$201.79     | \$219.33     | + 8.7%   |
| Percent of Original List Price Received* | 95.2%     | 97.9%     | + 2.8%   | 97.0%        | 98.7%        | + 1.8%   |
| Percent of Last List Price Received*     | 98.5%     | 99.9%     | + 1.4%   | 99.1%        | 100.1%       | + 1.0%   |
| Days on Market Until Sale                | 32        | 19        | - 40.6%  | 28           | 21           | - 25.0%  |
| New Listings                             | 26        | 34        | + 30.8%  | 788          | 727          | - 7.7%   |
| Median List Price of New Listings        | \$207,000 | \$279,500 | + 35.0%  | \$295,000    | \$299,900    | + 1.7%   |
| Median List Price at Time of Sale        | \$279,900 | \$325,000 | + 16.1%  | \$289,900    | \$299,900    | + 3.4%   |
| Inventory of Homes for Sale              | 64        | 33        | - 48.4%  |              |              | _        |
| Months Supply of Inventory               | 1.1       | 0.6       | - 45.5%  |              |              | _        |