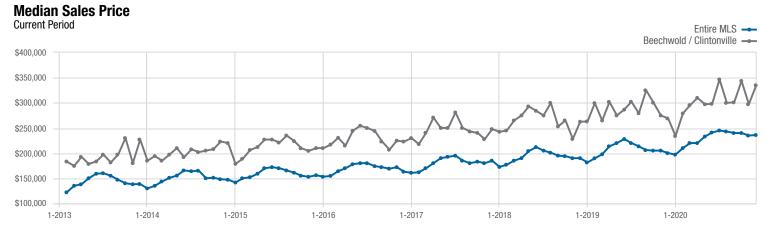

<sup>\*</sup> Does not account for sale concessions and/or downpayment assistance. | Percent changes are calculated using rounded figures and can sometimes look extreme due to small sample size.

Each data point represents the median sales price in a given month.