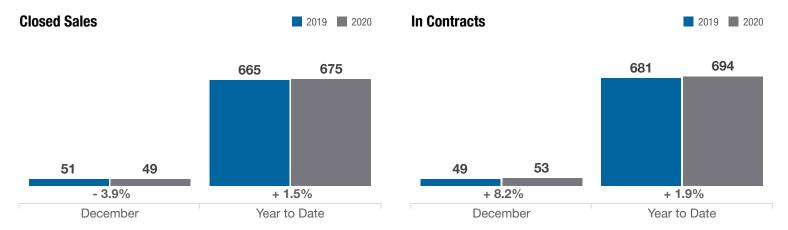

## **Beechwold / Clintonville**

Franklin County (43214, 43202)

|                                          | December  |           |          | Year to Date |              |          |
|------------------------------------------|-----------|-----------|----------|--------------|--------------|----------|
| Key Metrics                              | 2019      | 2020      | % Change | Thru 12-2019 | Thru 12-2020 | % Change |
| Closed Sales                             | 51        | 49        | - 3.9%   | 665          | 675          | + 1.5%   |
| In Contracts                             | 49        | 53        | + 8.2%   | 681          | 694          | + 1.9%   |
| Average Sales Price*                     | \$283,050 | \$341,296 | + 20.6%  | \$293,086    | \$310,576    | + 6.0%   |
| Median Sales Price*                      | \$269,000 | \$335,000 | + 24.5%  | \$289,900    | \$302,000    | + 4.2%   |
| Average Price Per Square Foot*           | \$197.30  | \$226.47  | + 14.8%  | \$201.79     | \$219.33     | + 8.7%   |
| Percent of Original List Price Received* | 95.2%     | 97.9%     | + 2.8%   | 97.0%        | 98.7%        | + 1.8%   |
| Percent of Last List Price Received*     | 98.5%     | 99.9%     | + 1.4%   | 99.1%        | 100.1%       | + 1.0%   |
| Days on Market Until Sale                | 32        | 19        | - 40.6%  | 28           | 21           | - 25.0%  |
| New Listings                             | 26        | 34        | + 30.8%  | 788          | 727          | - 7.7%   |
| Median List Price of New Listings        | \$207,000 | \$279,500 | + 35.0%  | \$295,000    | \$299,900    | + 1.7%   |
| Median List Price at Time of Sale        | \$279,900 | \$325,000 | + 16.1%  | \$289,900    | \$299,900    | + 3.4%   |
| Inventory of Homes for Sale              | 64        | 33        | - 48.4%  |              |              | _        |
| Months Supply of Inventory               | 1.1       | 0.6       | - 45.5%  |              |              | _        |