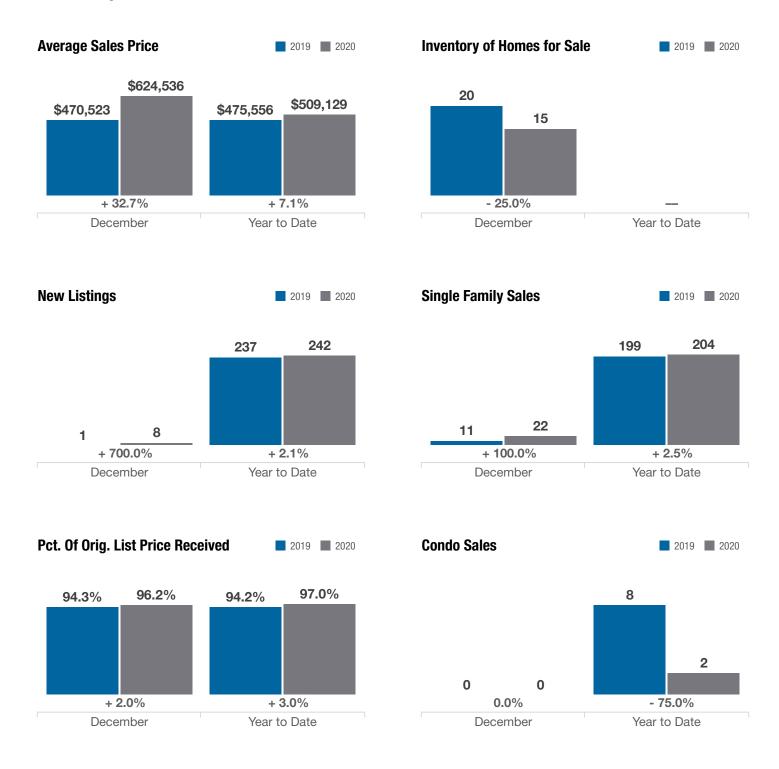

## **Bexley (Corp.)**

**Franklin County** 

|                                          |           | December  |          |              | <b>Year to Date</b> |          |
|------------------------------------------|-----------|-----------|----------|--------------|---------------------|----------|
| Key Metrics                              | 2019      | 2020      | % Change | Thru 12-2019 | Thru 12-2020        | % Change |
| Closed Sales                             | 11        | 22        | + 100.0% | 207          | 206                 | - 0.5%   |
| In Contracts                             | 6         | 13        | + 116.7% | 208          | 210                 | + 1.0%   |
| Average Sales Price*                     | \$470,523 | \$624,536 | + 32.7%  | \$475,556    | \$509,129           | + 7.1%   |
| Median Sales Price*                      | \$339,500 | \$497,500 | + 46.5%  | \$395,000    | \$425,000           | + 7.6%   |
| Average Price Per Square Foot*           | \$213.94  | \$250.73  | + 17.2%  | \$209.01     | \$229.07            | + 9.6%   |
| Percent of Original List Price Received* | 94.3%     | 96.2%     | + 2.0%   | 94.2%        | 97.0%               | + 3.0%   |
| Percent of Last List Price Received*     | 97.2%     | 97.9%     | + 0.7%   | 97.3%        | 98.8%               | + 1.5%   |
| Days on Market Until Sale                | 63        | 24        | - 61.9%  | 48           | 30                  | - 37.5%  |
| New Listings                             | 1         | 8         | + 700.0% | 237          | 242                 | + 2.1%   |
| Median List Price of New Listings        | \$325,000 | \$722,450 | + 122.3% | \$407,450    | \$442,450           | + 8.6%   |
| Median List Price at Time of Sale        | \$339,500 | \$518,250 | + 52.7%  | \$399,900    | \$429,900           | + 7.5%   |
| Inventory of Homes for Sale              | 20        | 15        | - 25.0%  |              |                     |          |
| Months Supply of Inventory               | 1.2       | 0.9       | - 25.0%  |              |                     |          |