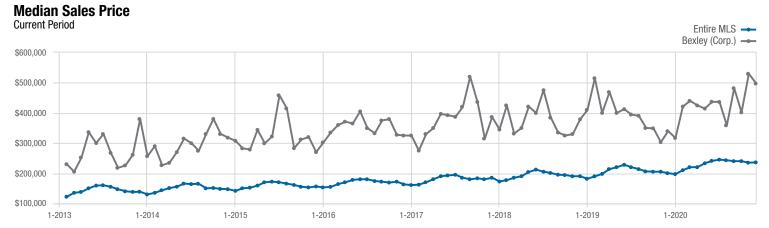

<sup>\*</sup> Does not account for sale concessions and/or downpayment assistance. | Percent changes are calculated using rounded figures and can sometimes look extreme due to small sample size.

Each data point represents the median sales price in a given month.