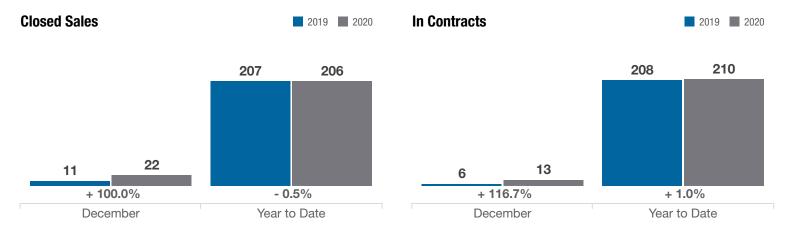

## **Bexley (Corp.)**

**Franklin County** 

|                                          |           | December  |          |              | <b>Year to Date</b> |          |
|------------------------------------------|-----------|-----------|----------|--------------|---------------------|----------|
| Key Metrics                              | 2019      | 2020      | % Change | Thru 12-2019 | Thru 12-2020        | % Change |
| Closed Sales                             | 11        | 22        | + 100.0% | 207          | 206                 | - 0.5%   |
| In Contracts                             | 6         | 13        | + 116.7% | 208          | 210                 | + 1.0%   |
| Average Sales Price*                     | \$470,523 | \$624,536 | + 32.7%  | \$475,556    | \$509,129           | + 7.1%   |
| Median Sales Price*                      | \$339,500 | \$497,500 | + 46.5%  | \$395,000    | \$425,000           | + 7.6%   |
| Average Price Per Square Foot*           | \$213.94  | \$250.73  | + 17.2%  | \$209.01     | \$229.07            | + 9.6%   |
| Percent of Original List Price Received* | 94.3%     | 96.2%     | + 2.0%   | 94.2%        | 97.0%               | + 3.0%   |
| Percent of Last List Price Received*     | 97.2%     | 97.9%     | + 0.7%   | 97.3%        | 98.8%               | + 1.5%   |
| Days on Market Until Sale                | 63        | 24        | - 61.9%  | 48           | 30                  | - 37.5%  |
| New Listings                             | 1         | 8         | + 700.0% | 237          | 242                 | + 2.1%   |
| Median List Price of New Listings        | \$325,000 | \$722,450 | + 122.3% | \$407,450    | \$442,450           | + 8.6%   |
| Median List Price at Time of Sale        | \$339,500 | \$518,250 | + 52.7%  | \$399,900    | \$429,900           | + 7.5%   |
| Inventory of Homes for Sale              | 20        | 15        | - 25.0%  |              |                     |          |
| Months Supply of Inventory               | 1.2       | 0.9       | - 25.0%  |              |                     |          |