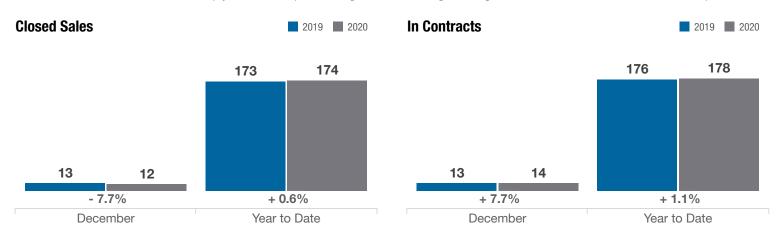

## **Circleville City School District**

**Pickaway County** 

|                                          |           | December  |          |              | <b>Year to Date</b> |          |
|------------------------------------------|-----------|-----------|----------|--------------|---------------------|----------|
| Key Metrics                              | 2019      | 2020      | % Change | Thru 12-2019 | Thru 12-2020        | % Change |
| Closed Sales                             | 13        | 12        | - 7.7%   | 173          | 174                 | + 0.6%   |
| In Contracts                             | 13        | 14        | + 7.7%   | 176          | 178                 | + 1.1%   |
| Average Sales Price*                     | \$154,031 | \$171,708 | + 11.5%  | \$148,808    | \$176,546           | + 18.6%  |
| Median Sales Price*                      | \$170,000 | \$152,500 | - 10.3%  | \$145,000    | \$165,000           | + 13.8%  |
| Average Price Per Square Foot*           | \$95.79   | \$125.22  | + 30.7%  | \$93.80      | \$111.02            | + 18.4%  |
| Percent of Original List Price Received* | 90.7%     | 92.6%     | + 2.1%   | 94.4%        | 95.2%               | + 0.8%   |
| Percent of Last List Price Received*     | 94.2%     | 98.6%     | + 4.7%   | 97.3%        | 97.9%               | + 0.6%   |
| Days on Market Until Sale                | 30        | 35        | + 16.7%  | 40           | 37                  | - 7.5%   |
| New Listings                             | 12        | 7         | - 41.7%  | 202          | 183                 | - 9.4%   |
| Median List Price of New Listings        | \$129,900 | \$133,000 | + 2.4%   | \$145,900    | \$184,900           | + 26.7%  |
| Median List Price at Time of Sale        | \$166,900 | \$152,450 | - 8.7%   | \$145,000    | \$165,000           | + 13.8%  |
| Inventory of Homes for Sale              | 26        | 10        | - 61.5%  |              |                     | _        |
| Months Supply of Inventory               | 1.8       | 0.7       | - 61.1%  |              |                     |          |