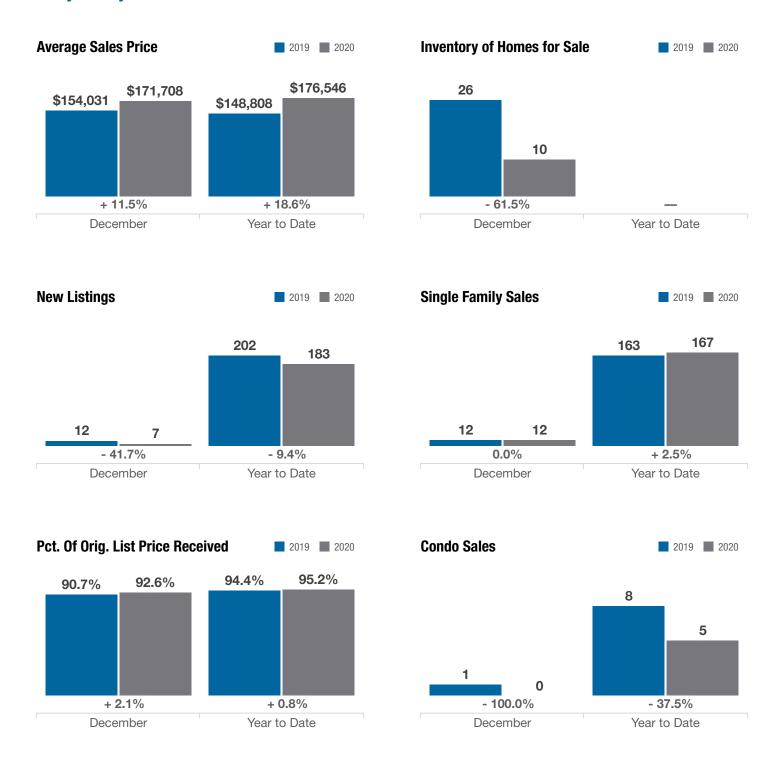

## **Circleville City School District**

**Pickaway County** 

|                                          |           | December  |          |              | <b>Year to Date</b> |          |
|------------------------------------------|-----------|-----------|----------|--------------|---------------------|----------|
| Key Metrics                              | 2019      | 2020      | % Change | Thru 12-2019 | Thru 12-2020        | % Change |
| Closed Sales                             | 13        | 12        | - 7.7%   | 173          | 174                 | + 0.6%   |
| In Contracts                             | 13        | 14        | + 7.7%   | 176          | 178                 | + 1.1%   |
| Average Sales Price*                     | \$154,031 | \$171,708 | + 11.5%  | \$148,808    | \$176,546           | + 18.6%  |
| Median Sales Price*                      | \$170,000 | \$152,500 | - 10.3%  | \$145,000    | \$165,000           | + 13.8%  |
| Average Price Per Square Foot*           | \$95.79   | \$125.22  | + 30.7%  | \$93.80      | \$111.02            | + 18.4%  |
| Percent of Original List Price Received* | 90.7%     | 92.6%     | + 2.1%   | 94.4%        | 95.2%               | + 0.8%   |
| Percent of Last List Price Received*     | 94.2%     | 98.6%     | + 4.7%   | 97.3%        | 97.9%               | + 0.6%   |
| Days on Market Until Sale                | 30        | 35        | + 16.7%  | 40           | 37                  | - 7.5%   |
| New Listings                             | 12        | 7         | - 41.7%  | 202          | 183                 | - 9.4%   |
| Median List Price of New Listings        | \$129,900 | \$133,000 | + 2.4%   | \$145,900    | \$184,900           | + 26.7%  |
| Median List Price at Time of Sale        | \$166,900 | \$152,450 | - 8.7%   | \$145,000    | \$165,000           | + 13.8%  |
| Inventory of Homes for Sale              | 26        | 10        | - 61.5%  |              |                     | _        |
| Months Supply of Inventory               | 1.8       | 0.7       | - 61.1%  |              |                     |          |