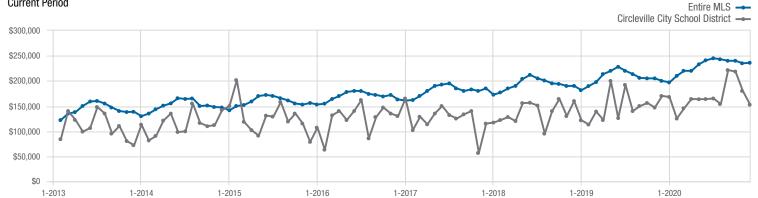

#### **Median Sales Price Current Period**

Each data point represents the median sales price in a given month.