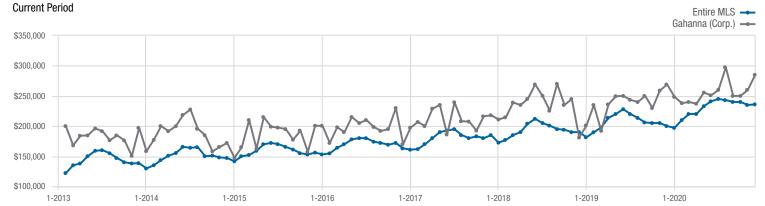

<sup>\*</sup> Does not account for sale concessions and/or downpayment assistance. | Percent changes are calculated using rounded figures and can sometimes look extreme due to small sample size.

Each data point represents the median sales price in a given month.