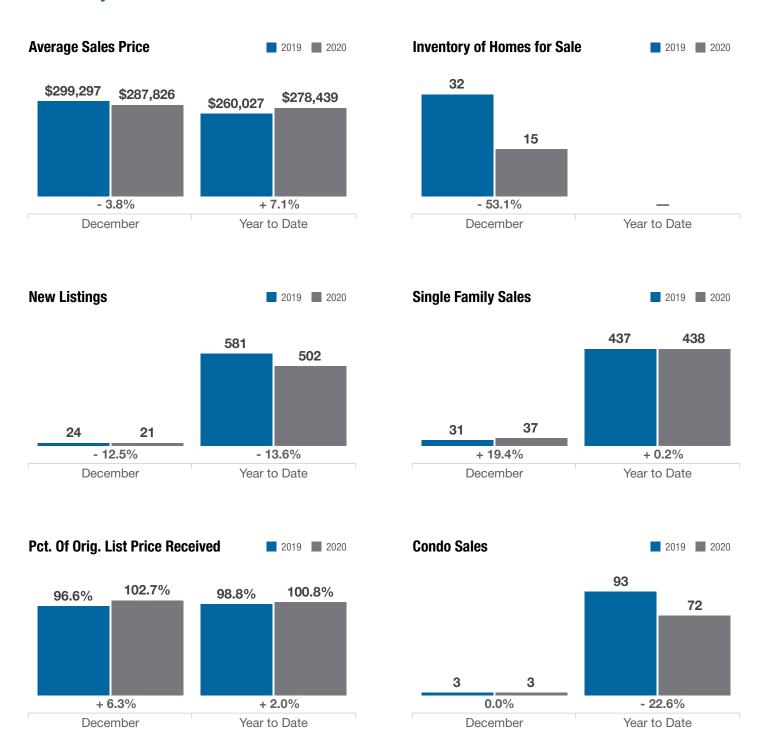

#### **Franklin County**

|                                          |           | December  |          |              | <b>Year to Date</b> |          |
|------------------------------------------|-----------|-----------|----------|--------------|---------------------|----------|
| Key Metrics                              | 2019      | 2020      | % Change | Thru 12-2019 | Thru 12-2020        | % Change |
| Closed Sales                             | 35        | 40        | + 14.3%  | 531          | 510                 | - 4.0%   |
| In Contracts                             | 39        | 20        | - 48.7%  | 548          | 500                 | - 8.8%   |
| Average Sales Price*                     | \$299,297 | \$287,826 | - 3.8%   | \$260,027    | \$278,439           | + 7.1%   |
| Median Sales Price*                      | \$269,000 | \$285,000 | + 5.9%   | \$239,900    | \$255,000           | + 6.3%   |
| Average Price Per Square Foot*           | \$147.81  | \$152.73  | + 3.3%   | \$138.70     | \$149.47            | + 7.8%   |
| Percent of Original List Price Received* | 96.6%     | 102.7%    | + 6.3%   | 98.8%        | 100.8%              | + 2.0%   |
| Percent of Last List Price Received*     | 98.5%     | 102.0%    | + 3.6%   | 100.0%       | 101.3%              | + 1.3%   |
| Days on Market Until Sale                | 36        | 6         | - 83.3%  | 21           | 17                  | - 19.0%  |
| New Listings                             | 24        | 21        | - 12.5%  | 581          | 502                 | - 13.6%  |
| Median List Price of New Listings        | \$224,950 | \$215,000 | - 4.4%   | \$245,900    | \$249,900           | + 1.6%   |
| Median List Price at Time of Sale        | \$269,000 | \$289,950 | + 7.8%   | \$240,000    | \$249,949           | + 4.1%   |
| Inventory of Homes for Sale              | 32        | 15        | - 53.1%  |              |                     | _        |
| Months Supply of Inventory               | 0.7       | 0.4       | - 42.9%  |              |                     |          |