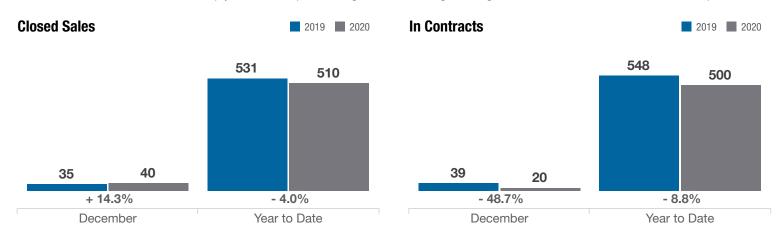

#### **Franklin County**

|                                          |           | December  |          |              | <b>Year to Date</b> |          |
|------------------------------------------|-----------|-----------|----------|--------------|---------------------|----------|
| Key Metrics                              | 2019      | 2020      | % Change | Thru 12-2019 | Thru 12-2020        | % Change |
| Closed Sales                             | 35        | 40        | + 14.3%  | 531          | 510                 | - 4.0%   |
| In Contracts                             | 39        | 20        | - 48.7%  | 548          | 500                 | - 8.8%   |
| Average Sales Price*                     | \$299,297 | \$287,826 | - 3.8%   | \$260,027    | \$278,439           | + 7.1%   |
| Median Sales Price*                      | \$269,000 | \$285,000 | + 5.9%   | \$239,900    | \$255,000           | + 6.3%   |
| Average Price Per Square Foot*           | \$147.81  | \$152.73  | + 3.3%   | \$138.70     | \$149.47            | + 7.8%   |
| Percent of Original List Price Received* | 96.6%     | 102.7%    | + 6.3%   | 98.8%        | 100.8%              | + 2.0%   |
| Percent of Last List Price Received*     | 98.5%     | 102.0%    | + 3.6%   | 100.0%       | 101.3%              | + 1.3%   |
| Days on Market Until Sale                | 36        | 6         | - 83.3%  | 21           | 17                  | - 19.0%  |
| New Listings                             | 24        | 21        | - 12.5%  | 581          | 502                 | - 13.6%  |
| Median List Price of New Listings        | \$224,950 | \$215,000 | - 4.4%   | \$245,900    | \$249,900           | + 1.6%   |
| Median List Price at Time of Sale        | \$269,000 | \$289,950 | + 7.8%   | \$240,000    | \$249,949           | + 4.1%   |
| Inventory of Homes for Sale              | 32        | 15        | - 53.1%  |              |                     | _        |
| Months Supply of Inventory               | 0.7       | 0.4       | - 42.9%  |              |                     |          |