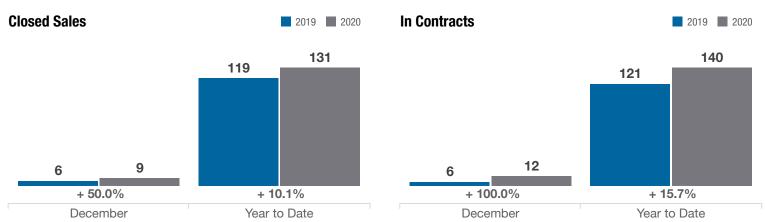

## **Jonathan Alder Local School District (Plain City)**

**Madison and Union Counties** 

|                                          | December  |           |          | Year to Date |              |          |
|------------------------------------------|-----------|-----------|----------|--------------|--------------|----------|
| Key Metrics                              | 2019      | 2020      | % Change | Thru 12-2019 | Thru 12-2020 | % Change |
| Closed Sales                             | 6         | 9         | + 50.0%  | 119          | 131          | + 10.1%  |
| In Contracts                             | 6         | 12        | + 100.0% | 121          | 140          | + 15.7%  |
| Average Sales Price*                     | \$239,012 | \$363,422 | + 52.1%  | \$300,512    | \$325,351    | + 8.3%   |
| Median Sales Price*                      | \$193,500 | \$309,900 | + 60.2%  | \$295,000    | \$315,500    | + 6.9%   |
| Average Price Per Square Foot*           | \$116.84  | \$169.87  | + 45.4%  | \$145.50     | \$163.99     | + 12.7%  |
| Percent of Original List Price Received* | 90.4%     | 96.2%     | + 6.4%   | 95.7%        | 99.0%        | + 3.4%   |
| Percent of Last List Price Received*     | 91.3%     | 96.8%     | + 6.0%   | 97.5%        | 99.6%        | + 2.2%   |
| Days on Market Until Sale                | 36        | 43        | + 19.4%  | 29           | 32           | + 10.3%  |
| New Listings                             | 3         | 7         | + 133.3% | 141          | 139          | - 1.4%   |
| Median List Price of New Listings        | \$339,900 | \$309,900 | - 8.8%   | \$302,850    | \$324,900    | + 7.3%   |
| Median List Price at Time of Sale        | \$195,450 | \$314,900 | + 61.1%  | \$300,000    | \$319,900    | + 6.6%   |
| Inventory of Homes for Sale              | 20        | 10        | - 50.0%  |              |              | _        |
| Months Supply of Inventory               | 2.0       | 0.9       | - 55.0%  |              |              |          |