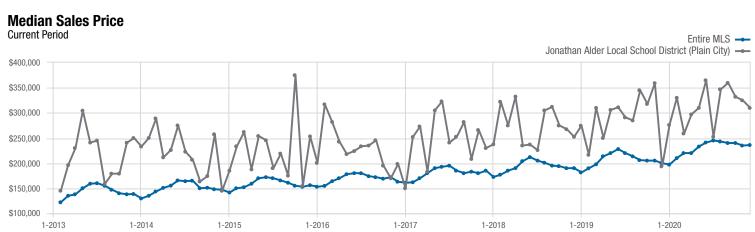

<sup>\*</sup> Does not account for sale concessions and/or downpayment assistance. | Percent changes are calculated using rounded figures and can sometimes look extreme due to small sample size.

Each data point represents the median sales price in a given month.