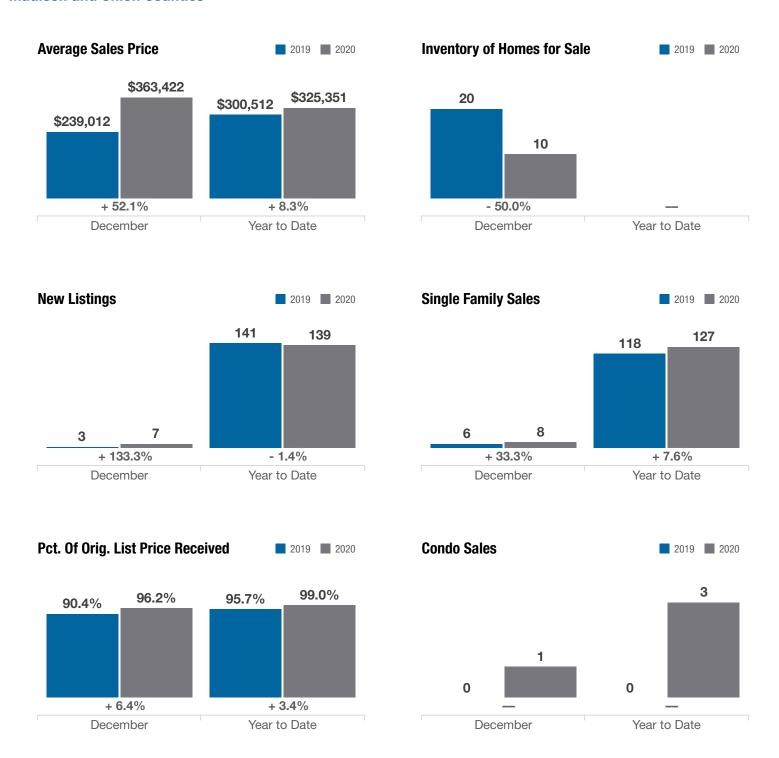

## **Jonathan Alder Local School District (Plain City)**

**Madison and Union Counties** 

|                                          | December  |           |          | Year to Date |              |          |
|------------------------------------------|-----------|-----------|----------|--------------|--------------|----------|
| Key Metrics                              | 2019      | 2020      | % Change | Thru 12-2019 | Thru 12-2020 | % Change |
| Closed Sales                             | 6         | 9         | + 50.0%  | 119          | 131          | + 10.1%  |
| In Contracts                             | 6         | 12        | + 100.0% | 121          | 140          | + 15.7%  |
| Average Sales Price*                     | \$239,012 | \$363,422 | + 52.1%  | \$300,512    | \$325,351    | + 8.3%   |
| Median Sales Price*                      | \$193,500 | \$309,900 | + 60.2%  | \$295,000    | \$315,500    | + 6.9%   |
| Average Price Per Square Foot*           | \$116.84  | \$169.87  | + 45.4%  | \$145.50     | \$163.99     | + 12.7%  |
| Percent of Original List Price Received* | 90.4%     | 96.2%     | + 6.4%   | 95.7%        | 99.0%        | + 3.4%   |
| Percent of Last List Price Received*     | 91.3%     | 96.8%     | + 6.0%   | 97.5%        | 99.6%        | + 2.2%   |
| Days on Market Until Sale                | 36        | 43        | + 19.4%  | 29           | 32           | + 10.3%  |
| New Listings                             | 3         | 7         | + 133.3% | 141          | 139          | - 1.4%   |
| Median List Price of New Listings        | \$339,900 | \$309,900 | - 8.8%   | \$302,850    | \$324,900    | + 7.3%   |
| Median List Price at Time of Sale        | \$195,450 | \$314,900 | + 61.1%  | \$300,000    | \$319,900    | + 6.6%   |
| Inventory of Homes for Sale              | 20        | 10        | - 50.0%  |              |              | _        |
| Months Supply of Inventory               | 2.0       | 0.9       | - 55.0%  |              |              |          |