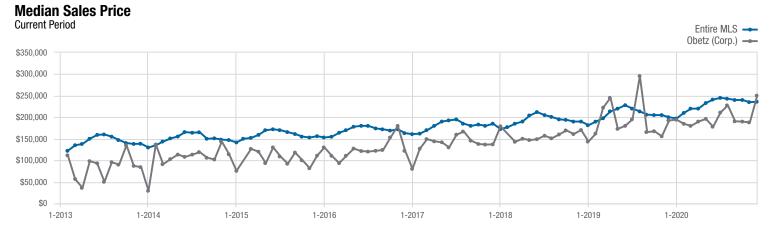

<sup>\*</sup> Does not account for sale concessions and/or downpayment assistance. | Percent changes are calculated using rounded figures and can sometimes look extreme due to small sample size.

Each data point represents the median sales price in a given month.