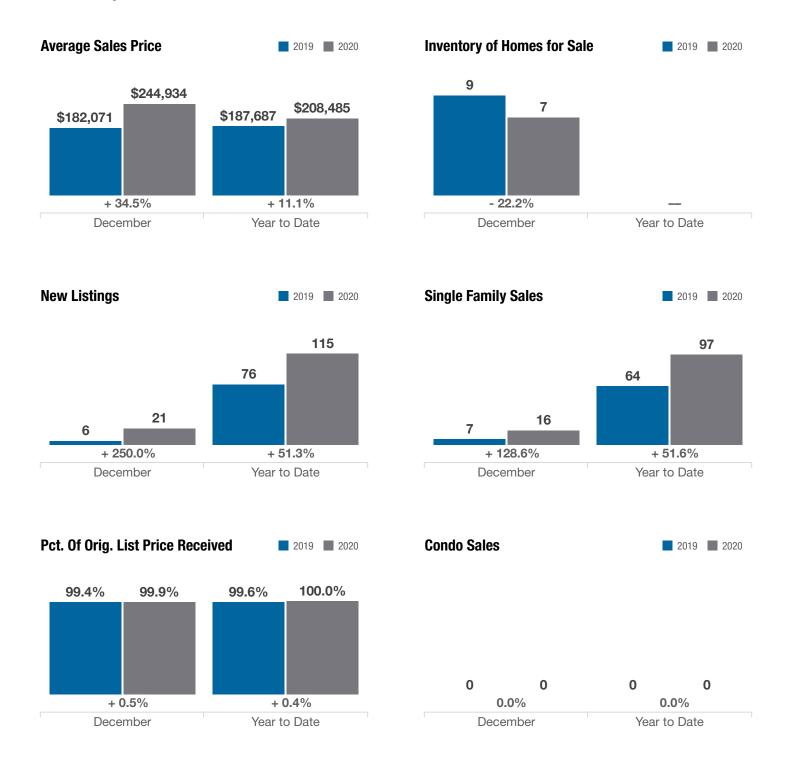

## **Obetz (Corp.)**

**Franklin County** 

|                                          |           | December  |          |              | <b>Year to Date</b> |          |
|------------------------------------------|-----------|-----------|----------|--------------|---------------------|----------|
| Key Metrics                              | 2019      | 2020      | % Change | Thru 12-2019 | Thru 12-2020        | % Change |
| Closed Sales                             | 7         | 16        | + 128.6% | 64           | 97                  | + 51.6%  |
| In Contracts                             | 5         | 20        | + 300.0% | 66           | 106                 | + 60.6%  |
| Average Sales Price*                     | \$182,071 | \$244,934 | + 34.5%  | \$187,687    | \$208,485           | + 11.1%  |
| Median Sales Price*                      | \$192,500 | \$250,140 | + 29.9%  | \$174,000    | \$196,100           | + 12.7%  |
| Average Price Per Square Foot*           | \$103.16  | \$128.86  | + 24.9%  | \$114.36     | \$121.45            | + 6.2%   |
| Percent of Original List Price Received* | 99.4%     | 99.9%     | + 0.5%   | 99.6%        | 100.0%              | + 0.4%   |
| Percent of Last List Price Received*     | 99.4%     | 100.0%    | + 0.6%   | 100.0%       | 100.4%              | + 0.4%   |
| Days on Market Until Sale                | 8         | 56        | + 600.0% | 23           | 32                  | + 39.1%  |
| New Listings                             | 6         | 21        | + 250.0% | 76           | 115                 | + 51.3%  |
| Median List Price of New Listings        | \$192,400 | \$229,000 | + 19.0%  | \$181,750    | \$199,900           | + 10.0%  |
| Median List Price at Time of Sale        | \$199,900 | \$250,140 | + 25.1%  | \$173,900    | \$190,000           | + 9.3%   |
| Inventory of Homes for Sale              | 9         | 7         | - 22.2%  |              | _                   | _        |
| Months Supply of Inventory               | 1.5       | 0.8       | - 46.7%  |              |                     |          |