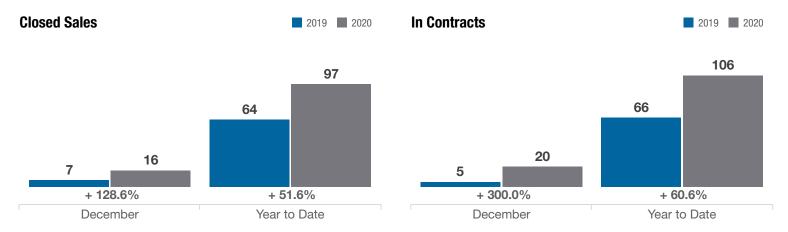

## **Obetz (Corp.)**

**Franklin County** 

|                                          |           | December  |          |              | <b>Year to Date</b> |          |
|------------------------------------------|-----------|-----------|----------|--------------|---------------------|----------|
| Key Metrics                              | 2019      | 2020      | % Change | Thru 12-2019 | Thru 12-2020        | % Change |
| Closed Sales                             | 7         | 16        | + 128.6% | 64           | 97                  | + 51.6%  |
| In Contracts                             | 5         | 20        | + 300.0% | 66           | 106                 | + 60.6%  |
| Average Sales Price*                     | \$182,071 | \$244,934 | + 34.5%  | \$187,687    | \$208,485           | + 11.1%  |
| Median Sales Price*                      | \$192,500 | \$250,140 | + 29.9%  | \$174,000    | \$196,100           | + 12.7%  |
| Average Price Per Square Foot*           | \$103.16  | \$128.86  | + 24.9%  | \$114.36     | \$121.45            | + 6.2%   |
| Percent of Original List Price Received* | 99.4%     | 99.9%     | + 0.5%   | 99.6%        | 100.0%              | + 0.4%   |
| Percent of Last List Price Received*     | 99.4%     | 100.0%    | + 0.6%   | 100.0%       | 100.4%              | + 0.4%   |
| Days on Market Until Sale                | 8         | 56        | + 600.0% | 23           | 32                  | + 39.1%  |
| New Listings                             | 6         | 21        | + 250.0% | 76           | 115                 | + 51.3%  |
| Median List Price of New Listings        | \$192,400 | \$229,000 | + 19.0%  | \$181,750    | \$199,900           | + 10.0%  |
| Median List Price at Time of Sale        | \$199,900 | \$250,140 | + 25.1%  | \$173,900    | \$190,000           | + 9.3%   |
| Inventory of Homes for Sale              | 9         | 7         | - 22.2%  |              | _                   | _        |
| Months Supply of Inventory               | 1.5       | 0.8       | - 46.7%  |              |                     |          |