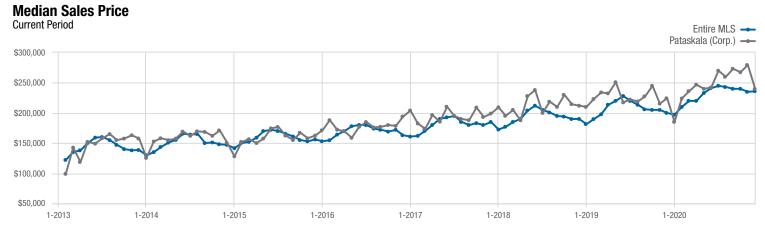

## Pataskala (Corp.)

**Licking County** 

|                                          |           | December  |          |              | <b>Year to Date</b> |          |
|------------------------------------------|-----------|-----------|----------|--------------|---------------------|----------|
| Key Metrics                              | 2019      | 2020      | % Change | Thru 12-2019 | Thru 12-2020        | % Change |
| Closed Sales                             | 21        | 21        | 0.0%     | 295          | 322                 | + 9.2%   |
| In Contracts                             | 27        | 23        | - 14.8%  | 307          | 329                 | + 7.2%   |
| Average Sales Price*                     | \$237,188 | \$247,377 | + 4.3%   | \$245,707    | \$254,253           | + 3.5%   |
| Median Sales Price*                      | \$224,250 | \$239,900 | + 7.0%   | \$228,750    | \$255,000           | + 11.5%  |
| Average Price Per Square Foot*           | \$123.03  | \$139.42  | + 13.3%  | \$123.34     | \$133.41            | + 8.2%   |
| Percent of Original List Price Received* | 96.2%     | 97.7%     | + 1.6%   | 97.8%        | 99.4%               | + 1.6%   |
| Percent of Last List Price Received*     | 98.1%     | 99.2%     | + 1.1%   | 99.0%        | 100.1%              | + 1.1%   |
| Days on Market Until Sale                | 29        | 20        | - 31.0%  | 28           | 28                  | 0.0%     |
| New Listings                             | 14        | 15        | + 7.1%   | 355          | 326                 | - 8.2%   |
| Median List Price of New Listings        | \$239,584 | \$269,900 | + 12.7%  | \$229,900    | \$259,900           | + 13.0%  |
| Median List Price at Time of Sale        | \$224,250 | \$239,900 | + 7.0%   | \$229,900    | \$250,000           | + 8.7%   |
| Inventory of Homes for Sale              | 37        | 15        | - 59.5%  |              |                     | _        |
| Months Supply of Inventory               | 1.4       | 0.5       | - 64.3%  |              |                     |          |

<sup>\*</sup> Does not account for sale concessions and/or downpayment assistance. | Percent changes are calculated using rounded figures and can sometimes look extreme due to small sample size.

Each data point represents the median sales price in a given month.