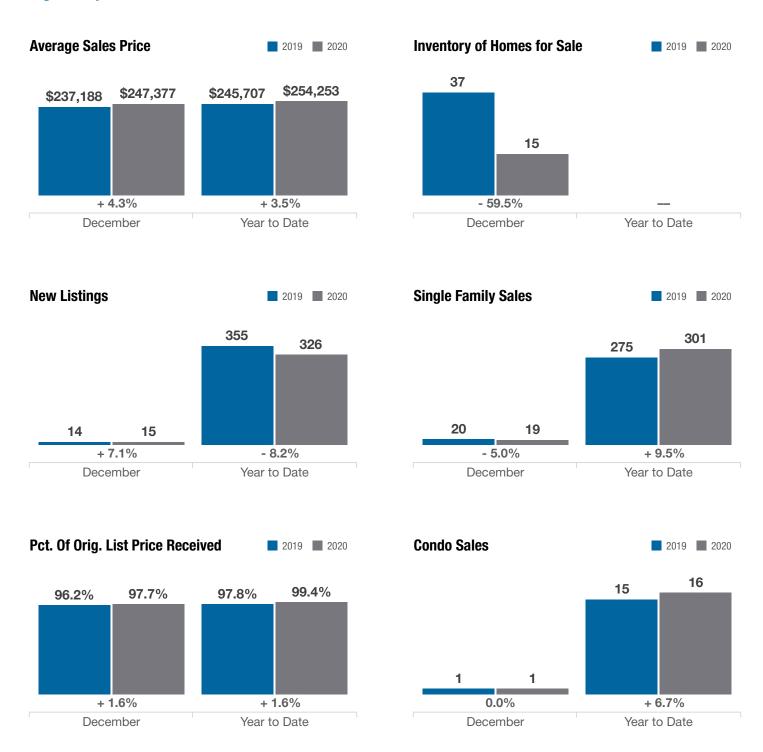

## Pataskala (Corp.)

**Licking County** 

|                                          |           | December  |          |              | <b>Year to Date</b> |          |
|------------------------------------------|-----------|-----------|----------|--------------|---------------------|----------|
| Key Metrics                              | 2019      | 2020      | % Change | Thru 12-2019 | Thru 12-2020        | % Change |
| Closed Sales                             | 21        | 21        | 0.0%     | 295          | 322                 | + 9.2%   |
| In Contracts                             | 27        | 23        | - 14.8%  | 307          | 329                 | + 7.2%   |
| Average Sales Price*                     | \$237,188 | \$247,377 | + 4.3%   | \$245,707    | \$254,253           | + 3.5%   |
| Median Sales Price*                      | \$224,250 | \$239,900 | + 7.0%   | \$228,750    | \$255,000           | + 11.5%  |
| Average Price Per Square Foot*           | \$123.03  | \$139.42  | + 13.3%  | \$123.34     | \$133.41            | + 8.2%   |
| Percent of Original List Price Received* | 96.2%     | 97.7%     | + 1.6%   | 97.8%        | 99.4%               | + 1.6%   |
| Percent of Last List Price Received*     | 98.1%     | 99.2%     | + 1.1%   | 99.0%        | 100.1%              | + 1.1%   |
| Days on Market Until Sale                | 29        | 20        | - 31.0%  | 28           | 28                  | 0.0%     |
| New Listings                             | 14        | 15        | + 7.1%   | 355          | 326                 | - 8.2%   |
| Median List Price of New Listings        | \$239,584 | \$269,900 | + 12.7%  | \$229,900    | \$259,900           | + 13.0%  |
| Median List Price at Time of Sale        | \$224,250 | \$239,900 | + 7.0%   | \$229,900    | \$250,000           | + 8.7%   |
| Inventory of Homes for Sale              | 37        | 15        | - 59.5%  |              |                     | _        |
| Months Supply of Inventory               | 1.4       | 0.5       | - 64.3%  |              |                     |          |