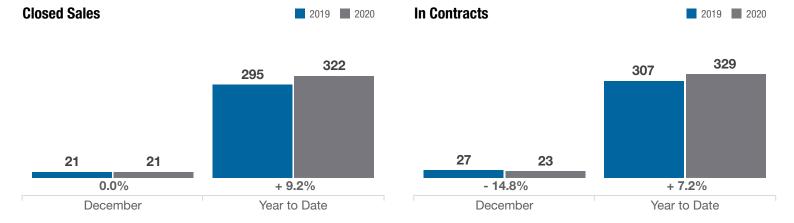

## Pataskala (Corp.)

**Licking County** 

|                                          |           | December  |          |              | <b>Year to Date</b> |          |
|------------------------------------------|-----------|-----------|----------|--------------|---------------------|----------|
| Key Metrics                              | 2019      | 2020      | % Change | Thru 12-2019 | Thru 12-2020        | % Change |
| Closed Sales                             | 21        | 21        | 0.0%     | 295          | 322                 | + 9.2%   |
| In Contracts                             | 27        | 23        | - 14.8%  | 307          | 329                 | + 7.2%   |
| Average Sales Price*                     | \$237,188 | \$247,377 | + 4.3%   | \$245,707    | \$254,253           | + 3.5%   |
| Median Sales Price*                      | \$224,250 | \$239,900 | + 7.0%   | \$228,750    | \$255,000           | + 11.5%  |
| Average Price Per Square Foot*           | \$123.03  | \$139.42  | + 13.3%  | \$123.34     | \$133.41            | + 8.2%   |
| Percent of Original List Price Received* | 96.2%     | 97.7%     | + 1.6%   | 97.8%        | 99.4%               | + 1.6%   |
| Percent of Last List Price Received*     | 98.1%     | 99.2%     | + 1.1%   | 99.0%        | 100.1%              | + 1.1%   |
| Days on Market Until Sale                | 29        | 20        | - 31.0%  | 28           | 28                  | 0.0%     |
| New Listings                             | 14        | 15        | + 7.1%   | 355          | 326                 | - 8.2%   |
| Median List Price of New Listings        | \$239,584 | \$269,900 | + 12.7%  | \$229,900    | \$259,900           | + 13.0%  |
| Median List Price at Time of Sale        | \$224,250 | \$239,900 | + 7.0%   | \$229,900    | \$250,000           | + 8.7%   |
| Inventory of Homes for Sale              | 37        | 15        | - 59.5%  |              |                     | _        |
| Months Supply of Inventory               | 1.4       | 0.5       | - 64.3%  |              |                     |          |