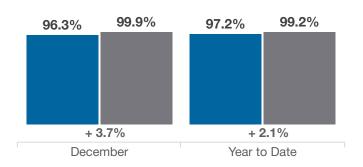

# **Powell (Corp.)**

**Delaware County** 

|                                          | December  |           |          | Year to Date |              |          |
|------------------------------------------|-----------|-----------|----------|--------------|--------------|----------|
| Key Metrics                              | 2019      | 2020      | % Change | Thru 12-2019 | Thru 12-2020 | % Change |
| Closed Sales                             | 20        | 32        | + 60.0%  | 256          | 258          | + 0.8%   |
| In Contracts                             | 8         | 18        | + 125.0% | 250          | 270          | + 8.0%   |
| Average Sales Price*                     | \$391,119 | \$433,744 | + 10.9%  | \$410,309    | \$447,770    | + 9.1%   |
| Median Sales Price*                      | \$375,500 | \$406,001 | + 8.1%   | \$398,750    | \$428,131    | + 7.4%   |
| Average Price Per Square Foot*           | \$149.84  | \$174.17  | + 16.2%  | \$154.37     | \$166.05     | + 7.6%   |
| Percent of Original List Price Received* | 96.3%     | 99.9%     | + 3.7%   | 97.2%        | 99.2%        | + 2.1%   |
| Percent of Last List Price Received*     | 98.0%     | 101.0%    | + 3.1%   | 98.8%        | 100.1%       | + 1.3%   |
| Days on Market Until Sale                | 42        | 26        | - 38.1%  | 39           | 37           | - 5.1%   |
| New Listings                             | 9         | 8         | - 11.1%  | 309          | 277          | - 10.4%  |
| Median List Price of New Listings        | \$419,900 | \$384,900 | - 8.3%   | \$419,900    | \$439,900    | + 4.8%   |
| Median List Price at Time of Sale        | \$380,900 | \$399,900 | + 5.0%   | \$399,900    | \$426,950    | + 6.8%   |
| Inventory of Homes for Sale              | 37        | 8         | - 78.4%  |              |              |          |
| Months Supply of Inventory               | 1.8       | 0.4       | - 77.8%  |              |              |          |