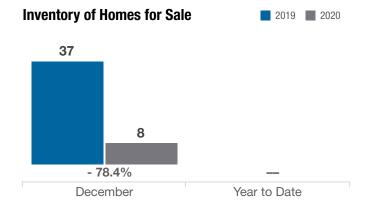

# **Powell (Corp.)**

**Delaware County** 

|                                          | December  |           |          | Year to Date |              |          |
|------------------------------------------|-----------|-----------|----------|--------------|--------------|----------|
| Key Metrics                              | 2019      | 2020      | % Change | Thru 12-2019 | Thru 12-2020 | % Change |
| Closed Sales                             | 20        | 32        | + 60.0%  | 256          | 258          | + 0.8%   |
| In Contracts                             | 8         | 18        | + 125.0% | 250          | 270          | + 8.0%   |
| Average Sales Price*                     | \$391,119 | \$433,744 | + 10.9%  | \$410,309    | \$447,770    | + 9.1%   |
| Median Sales Price*                      | \$375,500 | \$406,001 | + 8.1%   | \$398,750    | \$428,131    | + 7.4%   |
| Average Price Per Square Foot*           | \$149.84  | \$174.17  | + 16.2%  | \$154.37     | \$166.05     | + 7.6%   |
| Percent of Original List Price Received* | 96.3%     | 99.9%     | + 3.7%   | 97.2%        | 99.2%        | + 2.1%   |
| Percent of Last List Price Received*     | 98.0%     | 101.0%    | + 3.1%   | 98.8%        | 100.1%       | + 1.3%   |
| Days on Market Until Sale                | 42        | 26        | - 38.1%  | 39           | 37           | - 5.1%   |
| New Listings                             | 9         | 8         | - 11.1%  | 309          | 277          | - 10.4%  |
| Median List Price of New Listings        | \$419,900 | \$384,900 | - 8.3%   | \$419,900    | \$439,900    | + 4.8%   |
| Median List Price at Time of Sale        | \$380,900 | \$399,900 | + 5.0%   | \$399,900    | \$426,950    | + 6.8%   |
| Inventory of Homes for Sale              | 37        | 8         | - 78.4%  |              |              |          |
| Months Supply of Inventory               | 1.8       | 0.4       | - 77.8%  |              |              |          |