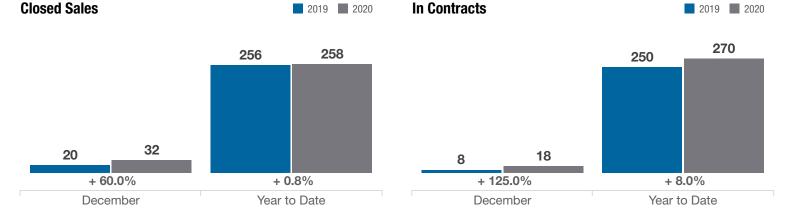

# **Powell (Corp.)**

**Delaware County** 

|                                          | December  |           |          | Year to Date |              |          |
|------------------------------------------|-----------|-----------|----------|--------------|--------------|----------|
| Key Metrics                              | 2019      | 2020      | % Change | Thru 12-2019 | Thru 12-2020 | % Change |
| Closed Sales                             | 20        | 32        | + 60.0%  | 256          | 258          | + 0.8%   |
| In Contracts                             | 8         | 18        | + 125.0% | 250          | 270          | + 8.0%   |
| Average Sales Price*                     | \$391,119 | \$433,744 | + 10.9%  | \$410,309    | \$447,770    | + 9.1%   |
| Median Sales Price*                      | \$375,500 | \$406,001 | + 8.1%   | \$398,750    | \$428,131    | + 7.4%   |
| Average Price Per Square Foot*           | \$149.84  | \$174.17  | + 16.2%  | \$154.37     | \$166.05     | + 7.6%   |
| Percent of Original List Price Received* | 96.3%     | 99.9%     | + 3.7%   | 97.2%        | 99.2%        | + 2.1%   |
| Percent of Last List Price Received*     | 98.0%     | 101.0%    | + 3.1%   | 98.8%        | 100.1%       | + 1.3%   |
| Days on Market Until Sale                | 42        | 26        | - 38.1%  | 39           | 37           | - 5.1%   |
| New Listings                             | 9         | 8         | - 11.1%  | 309          | 277          | - 10.4%  |
| Median List Price of New Listings        | \$419,900 | \$384,900 | - 8.3%   | \$419,900    | \$439,900    | + 4.8%   |
| Median List Price at Time of Sale        | \$380,900 | \$399,900 | + 5.0%   | \$399,900    | \$426,950    | + 6.8%   |
| Inventory of Homes for Sale              | 37        | 8         | - 78.4%  |              |              |          |
| Months Supply of Inventory               | 1.8       | 0.4       | - 77.8%  |              |              |          |