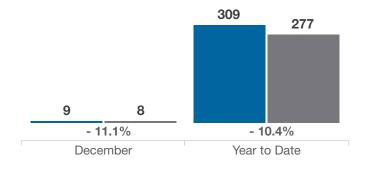

# **Powell (Corp.)**

**Delaware County** 

|                                          | December  |           |          | Year to Date |              |          |
|------------------------------------------|-----------|-----------|----------|--------------|--------------|----------|
| Key Metrics                              | 2019      | 2020      | % Change | Thru 12-2019 | Thru 12-2020 | % Change |
| Closed Sales                             | 20        | 32        | + 60.0%  | 256          | 258          | + 0.8%   |
| In Contracts                             | 8         | 18        | + 125.0% | 250          | 270          | + 8.0%   |
| Average Sales Price*                     | \$391,119 | \$433,744 | + 10.9%  | \$410,309    | \$447,770    | + 9.1%   |
| Median Sales Price*                      | \$375,500 | \$406,001 | + 8.1%   | \$398,750    | \$428,131    | + 7.4%   |
| Average Price Per Square Foot*           | \$149.84  | \$174.17  | + 16.2%  | \$154.37     | \$166.05     | + 7.6%   |
| Percent of Original List Price Received* | 96.3%     | 99.9%     | + 3.7%   | 97.2%        | 99.2%        | + 2.1%   |
| Percent of Last List Price Received*     | 98.0%     | 101.0%    | + 3.1%   | 98.8%        | 100.1%       | + 1.3%   |
| Days on Market Until Sale                | 42        | 26        | - 38.1%  | 39           | 37           | - 5.1%   |
| New Listings                             | 9         | 8         | - 11.1%  | 309          | 277          | - 10.4%  |
| Median List Price of New Listings        | \$419,900 | \$384,900 | - 8.3%   | \$419,900    | \$439,900    | + 4.8%   |
| Median List Price at Time of Sale        | \$380,900 | \$399,900 | + 5.0%   | \$399,900    | \$426,950    | + 6.8%   |
| Inventory of Homes for Sale              | 37        | 8         | - 78.4%  |              |              |          |
| Months Supply of Inventory               | 1.8       | 0.4       | - 77.8%  |              |              |          |

## Powell (Corp.) Delaware County

 New Listings
 2019
 2020

Pct. Of Orig. List Price Received

2019 2020

**Single Family Sales** 

2019 2020