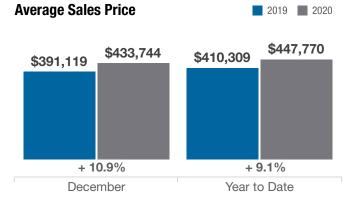

# **Powell (Corp.)**

**Delaware County** 

|                                          | December  |           |          | Year to Date |              |          |
|------------------------------------------|-----------|-----------|----------|--------------|--------------|----------|
| Key Metrics                              | 2019      | 2020      | % Change | Thru 12-2019 | Thru 12-2020 | % Change |
| Closed Sales                             | 20        | 32        | + 60.0%  | 256          | 258          | + 0.8%   |
| In Contracts                             | 8         | 18        | + 125.0% | 250          | 270          | + 8.0%   |
| Average Sales Price*                     | \$391,119 | \$433,744 | + 10.9%  | \$410,309    | \$447,770    | + 9.1%   |
| Median Sales Price*                      | \$375,500 | \$406,001 | + 8.1%   | \$398,750    | \$428,131    | + 7.4%   |
| Average Price Per Square Foot*           | \$149.84  | \$174.17  | + 16.2%  | \$154.37     | \$166.05     | + 7.6%   |
| Percent of Original List Price Received* | 96.3%     | 99.9%     | + 3.7%   | 97.2%        | 99.2%        | + 2.1%   |
| Percent of Last List Price Received*     | 98.0%     | 101.0%    | + 3.1%   | 98.8%        | 100.1%       | + 1.3%   |
| Days on Market Until Sale                | 42        | 26        | - 38.1%  | 39           | 37           | - 5.1%   |
| New Listings                             | 9         | 8         | - 11.1%  | 309          | 277          | - 10.4%  |
| Median List Price of New Listings        | \$419,900 | \$384,900 | - 8.3%   | \$419,900    | \$439,900    | + 4.8%   |
| Median List Price at Time of Sale        | \$380,900 | \$399,900 | + 5.0%   | \$399,900    | \$426,950    | + 6.8%   |
| Inventory of Homes for Sale              | 37        | 8         | - 78.4%  |              |              |          |
| Months Supply of Inventory               | 1.8       | 0.4       | - 77.8%  |              |              |          |