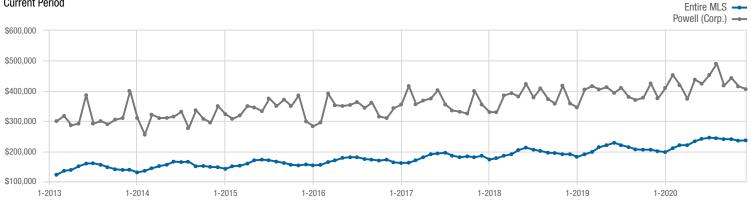

#### **Median Sales Price Current Period**

Each data point represents the median sales price in a given month.