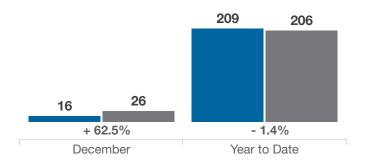

# **Powell (Corp.)**

**Delaware County** 

|                                          | December  |           |          | Year to Date |              |          |
|------------------------------------------|-----------|-----------|----------|--------------|--------------|----------|
| Key Metrics                              | 2019      | 2020      | % Change | Thru 12-2019 | Thru 12-2020 | % Change |
| Closed Sales                             | 20        | 32        | + 60.0%  | 256          | 258          | + 0.8%   |
| In Contracts                             | 8         | 18        | + 125.0% | 250          | 270          | + 8.0%   |
| Average Sales Price*                     | \$391,119 | \$433,744 | + 10.9%  | \$410,309    | \$447,770    | + 9.1%   |
| Median Sales Price*                      | \$375,500 | \$406,001 | + 8.1%   | \$398,750    | \$428,131    | + 7.4%   |
| Average Price Per Square Foot*           | \$149.84  | \$174.17  | + 16.2%  | \$154.37     | \$166.05     | + 7.6%   |
| Percent of Original List Price Received* | 96.3%     | 99.9%     | + 3.7%   | 97.2%        | 99.2%        | + 2.1%   |
| Percent of Last List Price Received*     | 98.0%     | 101.0%    | + 3.1%   | 98.8%        | 100.1%       | + 1.3%   |
| Days on Market Until Sale                | 42        | 26        | - 38.1%  | 39           | 37           | - 5.1%   |
| New Listings                             | 9         | 8         | - 11.1%  | 309          | 277          | - 10.4%  |
| Median List Price of New Listings        | \$419,900 | \$384,900 | - 8.3%   | \$419,900    | \$439,900    | + 4.8%   |
| Median List Price at Time of Sale        | \$380,900 | \$399,900 | + 5.0%   | \$399,900    | \$426,950    | + 6.8%   |
| Inventory of Homes for Sale              | 37        | 8         | - 78.4%  |              |              |          |
| Months Supply of Inventory               | 1.8       | 0.4       | - 77.8%  |              |              |          |

## Powell (Corp.) Delaware County

 New Listings
 2019
 2020

Pct. Of Orig. List Price Received

2019 2020

**Single Family Sales** 

2019 2020