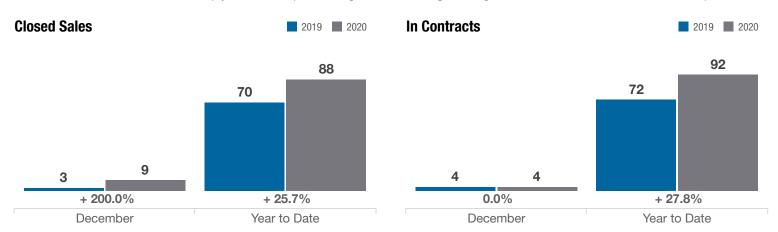

### **Sunbury (Corp.)**

**Delaware County** 

|                                          | December  |           |          | Year to Date |              |          |
|------------------------------------------|-----------|-----------|----------|--------------|--------------|----------|
| Key Metrics                              | 2019      | 2020      | % Change | Thru 12-2019 | Thru 12-2020 | % Change |
| Closed Sales                             | 3         | 9         | + 200.0% | 70           | 88           | + 25.7%  |
| In Contracts                             | 4         | 4         | 0.0%     | 72           | 92           | + 27.8%  |
| Average Sales Price*                     | \$335,032 | \$234,833 | - 29.9%  | \$261,275    | \$275,920    | + 5.6%   |
| Median Sales Price*                      | \$340,000 | \$202,500 | - 40.4%  | \$274,200    | \$285,000    | + 3.9%   |
| Average Price Per Square Foot*           | \$141.77  | \$165.73  | + 16.9%  | \$143.79     | \$155.17     | + 7.9%   |
| Percent of Original List Price Received* | 95.8%     | 99.2%     | + 3.5%   | 98.6%        | 98.4%        | - 0.2%   |
| Percent of Last List Price Received*     | 97.0%     | 100.0%    | + 3.1%   | 99.4%        | 99.6%        | + 0.2%   |
| Days on Market Until Sale                | 45        | 11        | - 75.6%  | 27           | 23           | - 14.8%  |
| New Listings                             | 3         | 3         | 0.0%     | 78           | 93           | + 19.2%  |
| Median List Price of New Listings        | \$239,900 | \$315,000 | + 31.3%  | \$274,450    | \$294,900    | + 7.5%   |
| Median List Price at Time of Sale        | \$339,990 | \$204,900 | - 39.7%  | \$269,900    | \$285,000    | + 5.6%   |
| Inventory of Homes for Sale              | 5         | 5         | 0.0%     |              |              | _        |
| Months Supply of Inventory               | 0.8       | 0.7       | - 12.5%  |              |              |          |