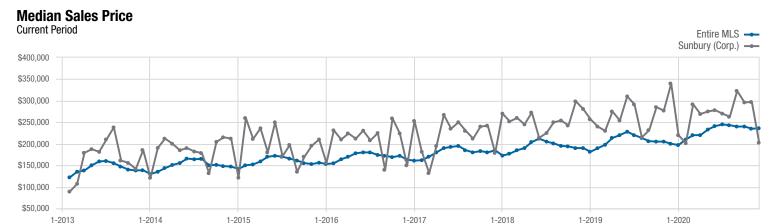

<sup>\*</sup> Does not account for sale concessions and/or downpayment assistance. | Percent changes are calculated using rounded figures and can sometimes look extreme due to small sample size.

Each data point represents the median sales price in a given month.