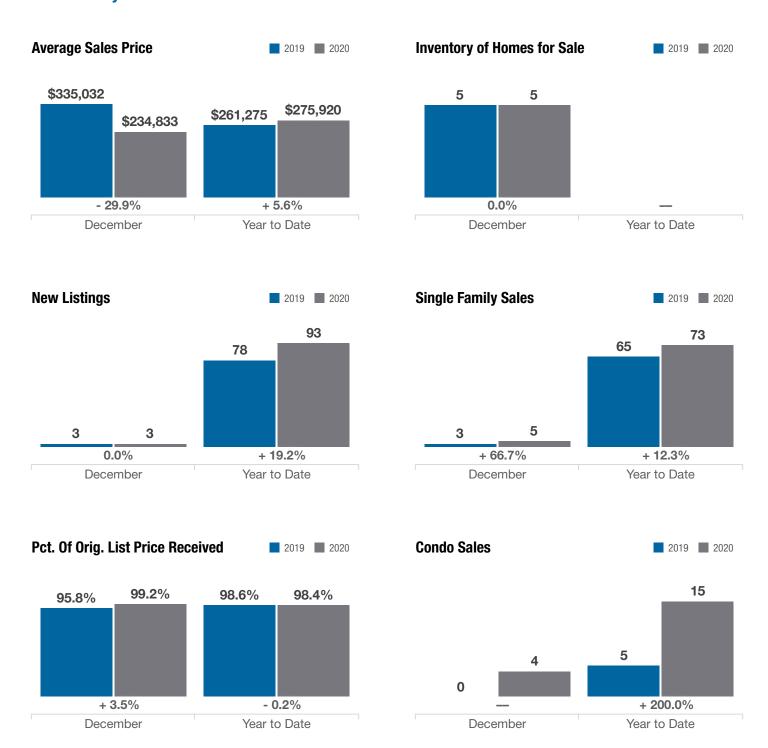

### **Sunbury (Corp.)**

**Delaware County** 

|                                          | December  |           |          | Year to Date |              |          |
|------------------------------------------|-----------|-----------|----------|--------------|--------------|----------|
| Key Metrics                              | 2019      | 2020      | % Change | Thru 12-2019 | Thru 12-2020 | % Change |
| Closed Sales                             | 3         | 9         | + 200.0% | 70           | 88           | + 25.7%  |
| In Contracts                             | 4         | 4         | 0.0%     | 72           | 92           | + 27.8%  |
| Average Sales Price*                     | \$335,032 | \$234,833 | - 29.9%  | \$261,275    | \$275,920    | + 5.6%   |
| Median Sales Price*                      | \$340,000 | \$202,500 | - 40.4%  | \$274,200    | \$285,000    | + 3.9%   |
| Average Price Per Square Foot*           | \$141.77  | \$165.73  | + 16.9%  | \$143.79     | \$155.17     | + 7.9%   |
| Percent of Original List Price Received* | 95.8%     | 99.2%     | + 3.5%   | 98.6%        | 98.4%        | - 0.2%   |
| Percent of Last List Price Received*     | 97.0%     | 100.0%    | + 3.1%   | 99.4%        | 99.6%        | + 0.2%   |
| Days on Market Until Sale                | 45        | 11        | - 75.6%  | 27           | 23           | - 14.8%  |
| New Listings                             | 3         | 3         | 0.0%     | 78           | 93           | + 19.2%  |
| Median List Price of New Listings        | \$239,900 | \$315,000 | + 31.3%  | \$274,450    | \$294,900    | + 7.5%   |
| Median List Price at Time of Sale        | \$339,990 | \$204,900 | - 39.7%  | \$269,900    | \$285,000    | + 5.6%   |
| Inventory of Homes for Sale              | 5         | 5         | 0.0%     |              |              | _        |
| Months Supply of Inventory               | 0.8       | 0.7       | - 12.5%  |              |              |          |