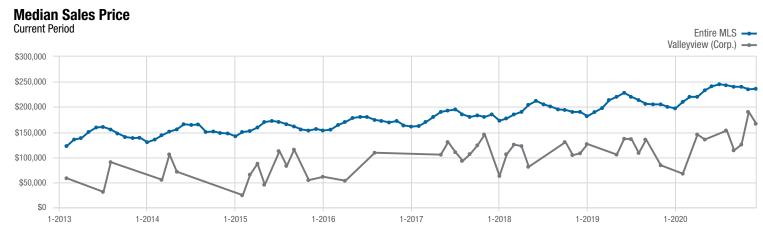

<sup>\*</sup> Does not account for sale concessions and/or downpayment assistance. | Percent changes are calculated using rounded figures and can sometimes look extreme due to small sample size.

Each data point represents the median sales price in a given month.