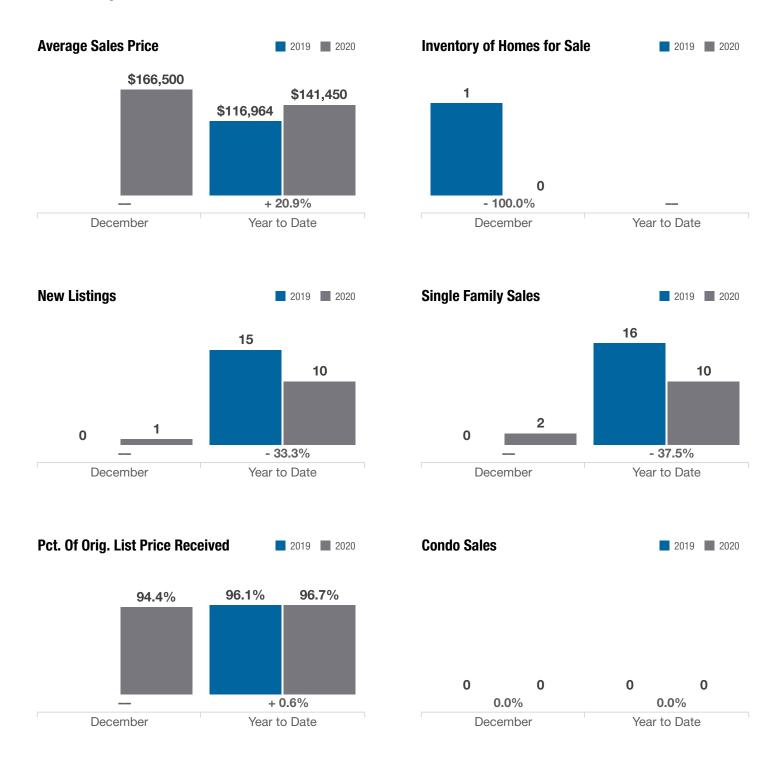

### **Franklin County**

|                                          |      | December  |          |              | <b>Year to Date</b> |          |
|------------------------------------------|------|-----------|----------|--------------|---------------------|----------|
| Key Metrics                              | 2019 | 2020      | % Change | Thru 12-2019 | Thru 12-2020        | % Change |
| Closed Sales                             | 0    | 2         | _        | 16           | 10                  | - 37.5%  |
| In Contracts                             | 0    | 1         | _        | 15           | 11                  | - 26.7%  |
| Average Sales Price*                     |      | \$166,500 | _        | \$116,964    | \$141,450           | + 20.9%  |
| Median Sales Price*                      |      | \$166,500 | _        | \$117,250    | \$140,000           | + 19.4%  |
| Average Price Per Square Foot*           |      | \$100.13  | _        | \$101.82     | \$122.58            | + 20.4%  |
| Percent of Original List Price Received* |      | 94.4%     | _        | 96.1%        | 96.7%               | + 0.6%   |
| Percent of Last List Price Received*     |      | 98.1%     | _        | 97.8%        | 96.2%               | - 1.6%   |
| Days on Market Until Sale                |      | 33        | _        | 32           | 21                  | - 34.4%  |
| New Listings                             | 0    | 1         | _        | 15           | 10                  | - 33.3%  |
| Median List Price of New Listings        |      | \$139,800 | _        | \$125,000    | \$141,120           | + 12.9%  |
| Median List Price at Time of Sale        |      | \$169,925 | _        | \$122,375    | \$144,145           | + 17.8%  |
| Inventory of Homes for Sale              | 1    | 0         | - 100.0% |              |                     |          |
| Months Supply of Inventory               | 0.5  |           | _        |              |                     |          |