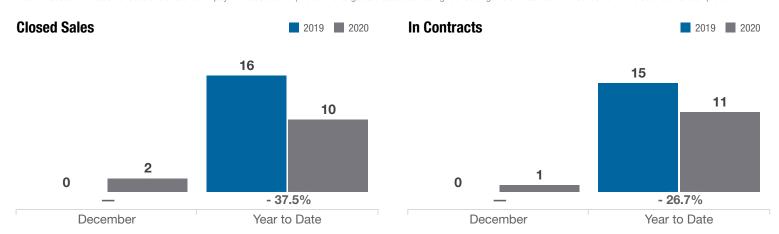

### **Franklin County**

|                                          |      | December  |          |              | <b>Year to Date</b> |          |
|------------------------------------------|------|-----------|----------|--------------|---------------------|----------|
| Key Metrics                              | 2019 | 2020      | % Change | Thru 12-2019 | Thru 12-2020        | % Change |
| Closed Sales                             | 0    | 2         | _        | 16           | 10                  | - 37.5%  |
| In Contracts                             | 0    | 1         | _        | 15           | 11                  | - 26.7%  |
| Average Sales Price*                     |      | \$166,500 | _        | \$116,964    | \$141,450           | + 20.9%  |
| Median Sales Price*                      |      | \$166,500 | _        | \$117,250    | \$140,000           | + 19.4%  |
| Average Price Per Square Foot*           |      | \$100.13  | _        | \$101.82     | \$122.58            | + 20.4%  |
| Percent of Original List Price Received* |      | 94.4%     | _        | 96.1%        | 96.7%               | + 0.6%   |
| Percent of Last List Price Received*     |      | 98.1%     | _        | 97.8%        | 96.2%               | - 1.6%   |
| Days on Market Until Sale                |      | 33        | _        | 32           | 21                  | - 34.4%  |
| New Listings                             | 0    | 1         | _        | 15           | 10                  | - 33.3%  |
| Median List Price of New Listings        |      | \$139,800 | _        | \$125,000    | \$141,120           | + 12.9%  |
| Median List Price at Time of Sale        |      | \$169,925 | _        | \$122,375    | \$144,145           | + 17.8%  |
| Inventory of Homes for Sale              | 1    | 0         | - 100.0% |              |                     |          |
| Months Supply of Inventory               | 0.5  |           | _        |              |                     |          |