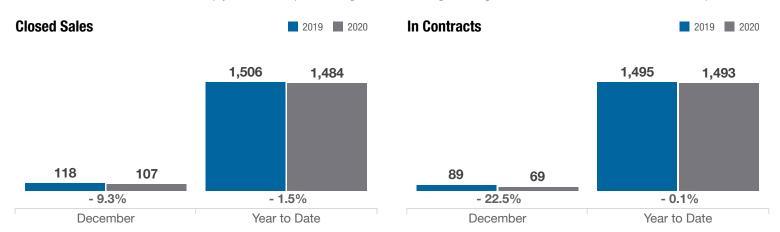

#### **Franklin and Delaware Counties**

|                                          |           | December  |          |              | <b>Year to Date</b> |          |
|------------------------------------------|-----------|-----------|----------|--------------|---------------------|----------|
| Key Metrics                              | 2019      | 2020      | % Change | Thru 12-2019 | Thru 12-2020        | % Change |
| Closed Sales                             | 118       | 107       | - 9.3%   | 1,506        | 1,484               | - 1.5%   |
| In Contracts                             | 89        | 69        | - 22.5%  | 1,495        | 1,493               | - 0.1%   |
| Average Sales Price*                     | \$257,205 | \$288,654 | + 12.2%  | \$264,398    | \$288,844           | + 9.2%   |
| Median Sales Price*                      | \$244,000 | \$266,000 | + 9.0%   | \$243,000    | \$270,000           | + 11.1%  |
| Average Price Per Square Foot*           | \$143.76  | \$160.89  | + 11.9%  | \$139.50     | \$152.09            | + 9.0%   |
| Percent of Original List Price Received* | 97.7%     | 100.9%    | + 3.3%   | 98.7%        | 100.6%              | + 1.9%   |
| Percent of Last List Price Received*     | 98.8%     | 101.2%    | + 2.4%   | 99.7%        | 101.0%              | + 1.3%   |
| Days on Market Until Sale                | 26        | 12        | - 53.8%  | 23           | 17                  | - 26.1%  |
| New Listings                             | 52        | 51        | - 1.9%   | 1,600        | 1,531               | - 4.3%   |
| Median List Price of New Listings        | \$299,950 | \$239,900 | - 20.0%  | \$250,000    | \$266,950           | + 6.8%   |
| Median List Price at Time of Sale        | \$249,950 | \$275,000 | + 10.0%  | \$247,200    | \$269,000           | + 8.8%   |
| Inventory of Homes for Sale              | 102       | 42        | - 58.8%  |              |                     | _        |
| Months Supply of Inventory               | 0.8       | 0.3       | - 62.5%  |              |                     |          |