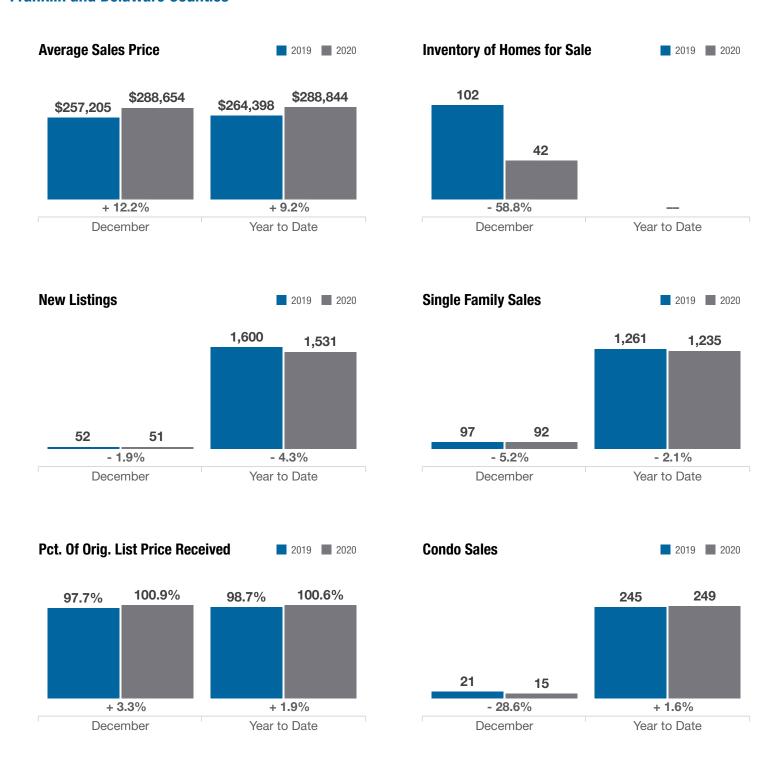

#### **Franklin and Delaware Counties**

|                                          |           | December  |          |              | <b>Year to Date</b> |          |
|------------------------------------------|-----------|-----------|----------|--------------|---------------------|----------|
| Key Metrics                              | 2019      | 2020      | % Change | Thru 12-2019 | Thru 12-2020        | % Change |
| Closed Sales                             | 118       | 107       | - 9.3%   | 1,506        | 1,484               | - 1.5%   |
| In Contracts                             | 89        | 69        | - 22.5%  | 1,495        | 1,493               | - 0.1%   |
| Average Sales Price*                     | \$257,205 | \$288,654 | + 12.2%  | \$264,398    | \$288,844           | + 9.2%   |
| Median Sales Price*                      | \$244,000 | \$266,000 | + 9.0%   | \$243,000    | \$270,000           | + 11.1%  |
| Average Price Per Square Foot*           | \$143.76  | \$160.89  | + 11.9%  | \$139.50     | \$152.09            | + 9.0%   |
| Percent of Original List Price Received* | 97.7%     | 100.9%    | + 3.3%   | 98.7%        | 100.6%              | + 1.9%   |
| Percent of Last List Price Received*     | 98.8%     | 101.2%    | + 2.4%   | 99.7%        | 101.0%              | + 1.3%   |
| Days on Market Until Sale                | 26        | 12        | - 53.8%  | 23           | 17                  | - 26.1%  |
| New Listings                             | 52        | 51        | - 1.9%   | 1,600        | 1,531               | - 4.3%   |
| Median List Price of New Listings        | \$299,950 | \$239,900 | - 20.0%  | \$250,000    | \$266,950           | + 6.8%   |
| Median List Price at Time of Sale        | \$249,950 | \$275,000 | + 10.0%  | \$247,200    | \$269,000           | + 8.8%   |
| Inventory of Homes for Sale              | 102       | 42        | - 58.8%  |              |                     | _        |
| Months Supply of Inventory               | 0.8       | 0.3       | - 62.5%  |              |                     |          |