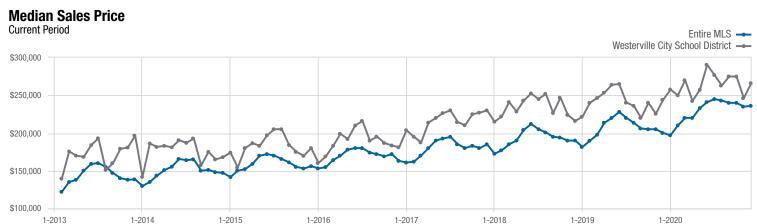

<sup>\*</sup> Does not account for sale concessions and/or downpayment assistance. | Percent changes are calculated using rounded figures and can sometimes look extreme due to small sample size.

Each data point represents the median sales price in a given month.