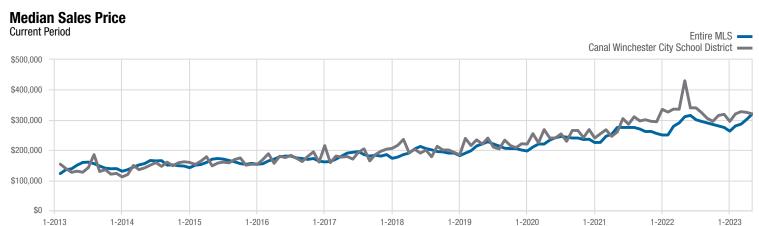

<sup>\*</sup> Does not account for sale concessions and/or downpayment assistance. | Percent changes are calculated using rounded figures and can sometimes look extreme due to small sample size.

Each data point represents the median sales price in a given month.