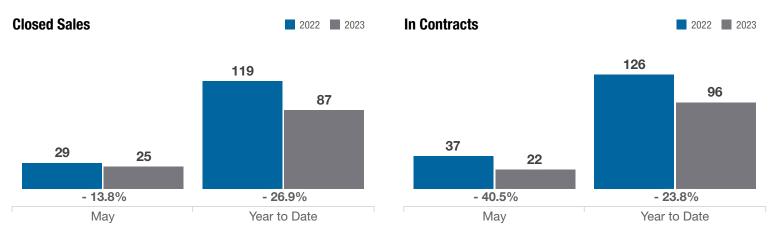

#### **Franklin and Fairfield Counties**

|                                          |           | May       |          |             | <b>Year to Date</b> |          |
|------------------------------------------|-----------|-----------|----------|-------------|---------------------|----------|
| Key Metrics                              | 2022      | 2023      | % Change | Thru 5-2022 | Thru 5-2023         | % Change |
| Closed Sales                             | 29        | 25        | - 13.8%  | 119         | 87                  | - 26.9%  |
| In Contracts                             | 37        | 22        | - 40.5%  | 126         | 96                  | - 23.8%  |
| Average Sales Price*                     | \$487,727 | \$335,891 | - 31.1%  | \$376,336   | \$331,232           | - 12.0%  |
| Median Sales Price*                      | \$430,000 | \$320,000 | - 25.6%  | \$350,500   | \$320,000           | - 8.7%   |
| Average Price Per Square Foot*           | \$196.74  | \$192.55  | - 2.1%   | \$180.54    | \$182.88            | + 1.3%   |
| Percent of Original List Price Received* | 105.1%    | 100.4%    | - 4.5%   | 104.6%      | 99.2%               | - 5.2%   |
| Percent of Last List Price Received*     | 104.9%    | 100.9%    | - 3.8%   | 104.4%      | 100.7%              | - 3.5%   |
| Days on Market Until Sale                | 4         | 17        | + 325.0% | 9           | 29                  | + 222.2% |
| New Listings                             | 42        | 19        | - 54.8%  | 152         | 95                  | - 37.5%  |
| Median List Price of New Listings        | \$327,389 | \$375,000 | + 14.5%  | \$329,950   | \$325,000           | - 1.5%   |
| Median List Price at Time of Sale        | \$419,900 | \$309,999 | - 26.2%  | \$330,000   | \$309,999           | - 6.1%   |
| Inventory of Homes for Sale              | 25        | 20        | - 20.0%  |             | _                   | _        |
| Months Supply of Inventory               | 0.8       | 0.8       | 0.0%     |             | _                   | _        |