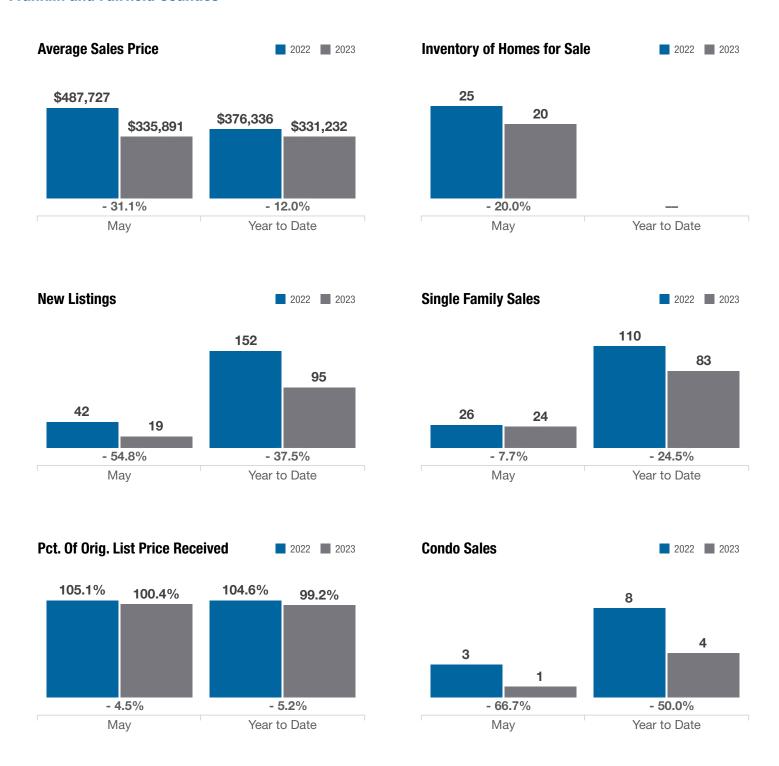

#### **Franklin and Fairfield Counties**

|                                          |           | May       |          |             | <b>Year to Date</b> |          |
|------------------------------------------|-----------|-----------|----------|-------------|---------------------|----------|
| Key Metrics                              | 2022      | 2023      | % Change | Thru 5-2022 | Thru 5-2023         | % Change |
| Closed Sales                             | 29        | 25        | - 13.8%  | 119         | 87                  | - 26.9%  |
| In Contracts                             | 37        | 22        | - 40.5%  | 126         | 96                  | - 23.8%  |
| Average Sales Price*                     | \$487,727 | \$335,891 | - 31.1%  | \$376,336   | \$331,232           | - 12.0%  |
| Median Sales Price*                      | \$430,000 | \$320,000 | - 25.6%  | \$350,500   | \$320,000           | - 8.7%   |
| Average Price Per Square Foot*           | \$196.74  | \$192.55  | - 2.1%   | \$180.54    | \$182.88            | + 1.3%   |
| Percent of Original List Price Received* | 105.1%    | 100.4%    | - 4.5%   | 104.6%      | 99.2%               | - 5.2%   |
| Percent of Last List Price Received*     | 104.9%    | 100.9%    | - 3.8%   | 104.4%      | 100.7%              | - 3.5%   |
| Days on Market Until Sale                | 4         | 17        | + 325.0% | 9           | 29                  | + 222.2% |
| New Listings                             | 42        | 19        | - 54.8%  | 152         | 95                  | - 37.5%  |
| Median List Price of New Listings        | \$327,389 | \$375,000 | + 14.5%  | \$329,950   | \$325,000           | - 1.5%   |
| Median List Price at Time of Sale        | \$419,900 | \$309,999 | - 26.2%  | \$330,000   | \$309,999           | - 6.1%   |
| Inventory of Homes for Sale              | 25        | 20        | - 20.0%  |             | _                   | _        |
| Months Supply of Inventory               | 0.8       | 0.8       | 0.0%     |             | _                   | _        |