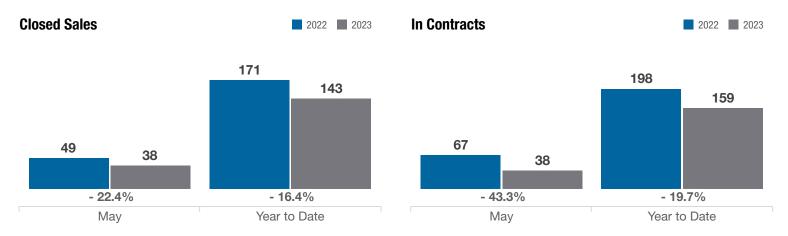

#### **Franklin County**

|                                          |           | May       |          |             | <b>Year to Date</b> |          |
|------------------------------------------|-----------|-----------|----------|-------------|---------------------|----------|
| Key Metrics                              | 2022      | 2023      | % Change | Thru 5-2022 | Thru 5-2023         | % Change |
| Closed Sales                             | 49        | 38        | - 22.4%  | 171         | 143                 | - 16.4%  |
| In Contracts                             | 67        | 38        | - 43.3%  | 198         | 159                 | - 19.7%  |
| Average Sales Price*                     | \$421,111 | \$357,016 | - 15.2%  | \$369,785   | \$345,403           | - 6.6%   |
| Median Sales Price*                      | \$375,000 | \$353,500 | - 5.7%   | \$331,000   | \$339,900           | + 2.7%   |
| Average Price Per Square Foot*           | \$202.29  | \$202.88  | + 0.3%   | \$195.91    | \$199.46            | + 1.8%   |
| Percent of Original List Price Received* | 108.7%    | 104.3%    | - 4.0%   | 107.7%      | 102.0%              | - 5.3%   |
| Percent of Last List Price Received*     | 108.4%    | 104.4%    | - 3.7%   | 107.6%      | 102.7%              | - 4.6%   |
| Days on Market Until Sale                | 8         | 6         | - 25.0%  | 7           | 14                  | + 100.0% |
| New Listings                             | 63        | 39        | - 38.1%  | 223         | 163                 | - 26.9%  |
| Median List Price of New Listings        | \$339,900 | \$375,000 | + 10.3%  | \$329,900   | \$339,000           | + 2.8%   |
| Median List Price at Time of Sale        | \$345,000 | \$339,900 | - 1.5%   | \$299,500   | \$329,900           | + 10.2%  |
| Inventory of Homes for Sale              | 22        | 18        | - 18.2%  |             | _                   | _        |
| Months Supply of Inventory               | 0.5       | 0.5       | 0.0%     |             | _                   | _        |