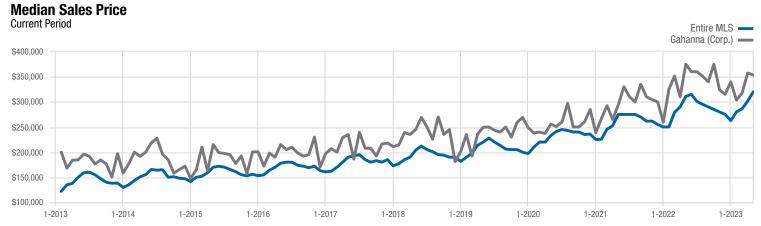

<sup>\*</sup> Does not account for sale concessions and/or downpayment assistance. | Percent changes are calculated using rounded figures and can sometimes look extreme due to small sample size.

Each data point represents the median sales price in a given month.