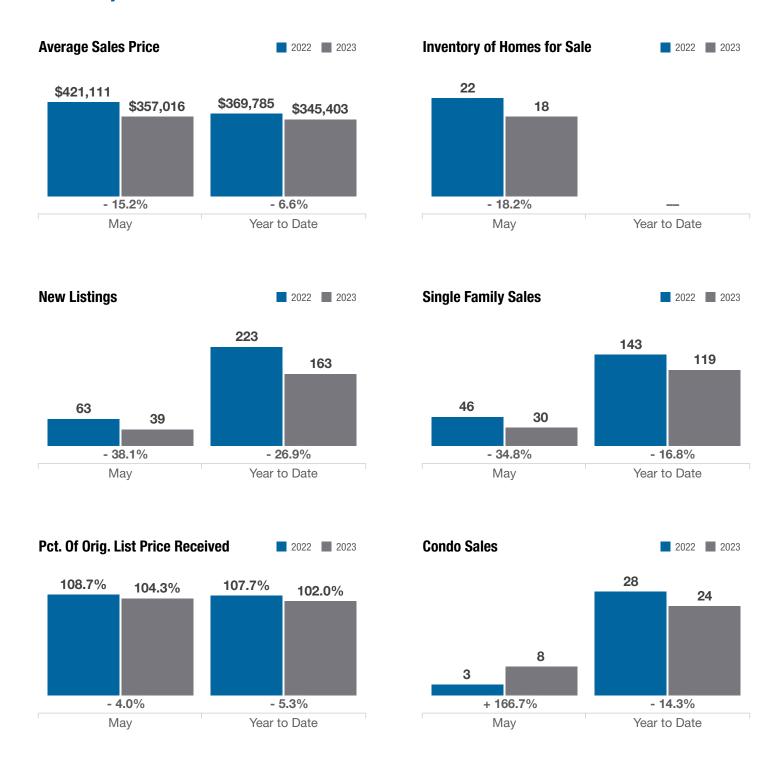

#### **Franklin County**

|                                          |           | May       |          |             | <b>Year to Date</b> |          |
|------------------------------------------|-----------|-----------|----------|-------------|---------------------|----------|
| Key Metrics                              | 2022      | 2023      | % Change | Thru 5-2022 | Thru 5-2023         | % Change |
| Closed Sales                             | 49        | 38        | - 22.4%  | 171         | 143                 | - 16.4%  |
| In Contracts                             | 67        | 38        | - 43.3%  | 198         | 159                 | - 19.7%  |
| Average Sales Price*                     | \$421,111 | \$357,016 | - 15.2%  | \$369,785   | \$345,403           | - 6.6%   |
| Median Sales Price*                      | \$375,000 | \$353,500 | - 5.7%   | \$331,000   | \$339,900           | + 2.7%   |
| Average Price Per Square Foot*           | \$202.29  | \$202.88  | + 0.3%   | \$195.91    | \$199.46            | + 1.8%   |
| Percent of Original List Price Received* | 108.7%    | 104.3%    | - 4.0%   | 107.7%      | 102.0%              | - 5.3%   |
| Percent of Last List Price Received*     | 108.4%    | 104.4%    | - 3.7%   | 107.6%      | 102.7%              | - 4.6%   |
| Days on Market Until Sale                | 8         | 6         | - 25.0%  | 7           | 14                  | + 100.0% |
| New Listings                             | 63        | 39        | - 38.1%  | 223         | 163                 | - 26.9%  |
| Median List Price of New Listings        | \$339,900 | \$375,000 | + 10.3%  | \$329,900   | \$339,000           | + 2.8%   |
| Median List Price at Time of Sale        | \$345,000 | \$339,900 | - 1.5%   | \$299,500   | \$329,900           | + 10.2%  |
| Inventory of Homes for Sale              | 22        | 18        | - 18.2%  |             | _                   | _        |
| Months Supply of Inventory               | 0.5       | 0.5       | 0.0%     |             | _                   | _        |