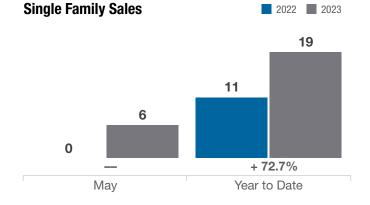

## Lithopolis (Corp.)

Franklin and Fairfield Counties

|                                          |           | Мау       |          |             | Year to Date |          |
|------------------------------------------|-----------|-----------|----------|-------------|--------------|----------|
| Key Metrics                              | 2022      | 2023      | % Change | Thru 5-2022 | Thru 5-2023  | % Change |
| Closed Sales                             | 0         | 6         |          | 11          | 20           | + 81.8%  |
| In Contracts                             | 1         | 4         | + 300.0% | 11          | 22           | + 100.0% |
| Average Sales Price*                     |           | \$372,100 |          | \$406,263   | \$362,405    | - 10.8%  |
| Median Sales Price*                      |           | \$394,900 |          | \$360,000   | \$392,950    | + 9.2%   |
| Average Price Per Square Foot*           |           | \$185.68  |          | \$174.24    | \$185.23     | + 6.3%   |
| Percent of Original List Price Received* |           | 100.5%    |          | 101.2%      | 96.3%        | - 4.8%   |
| Percent of Last List Price Received*     |           | 99.9%     |          | 101.7%      | 98.8%        | - 2.9%   |
| Days on Market Until Sale                |           | 30        |          | 5           | 39           | + 680.0% |
| New Listings                             | 2         | 4         | + 100.0% | 13          | 18           | + 38.5%  |
| Median List Price of New Listings        | \$317,500 | \$427,450 | + 34.6%  | \$349,000   | \$399,900    | + 14.6%  |
| Median List Price at Time of Sale        |           | \$394,900 |          | \$359,900   | \$392,900    | + 9.2%   |
| Inventory of Homes for Sale              | 2         | 4         | + 100.0% |             | —            | _        |
| Months Supply of Inventory               | 0.6       | 0.8       | + 33.3%  |             | _            |          |