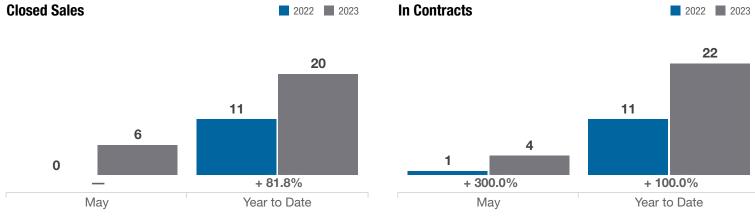

## Lithopolis (Corp.)

Franklin and Fairfield Counties

|                                          |           | Мау       |          |             | Year to Date |          |
|------------------------------------------|-----------|-----------|----------|-------------|--------------|----------|
| Key Metrics                              | 2022      | 2023      | % Change | Thru 5-2022 | Thru 5-2023  | % Change |
| Closed Sales                             | 0         | 6         |          | 11          | 20           | + 81.8%  |
| In Contracts                             | 1         | 4         | + 300.0% | 11          | 22           | + 100.0% |
| Average Sales Price*                     |           | \$372,100 |          | \$406,263   | \$362,405    | - 10.8%  |
| Median Sales Price*                      |           | \$394,900 |          | \$360,000   | \$392,950    | + 9.2%   |
| Average Price Per Square Foot*           |           | \$185.68  |          | \$174.24    | \$185.23     | + 6.3%   |
| Percent of Original List Price Received* |           | 100.5%    |          | 101.2%      | 96.3%        | - 4.8%   |
| Percent of Last List Price Received*     |           | 99.9%     |          | 101.7%      | 98.8%        | - 2.9%   |
| Days on Market Until Sale                |           | 30        |          | 5           | 39           | + 680.0% |
| New Listings                             | 2         | 4         | + 100.0% | 13          | 18           | + 38.5%  |
| Median List Price of New Listings        | \$317,500 | \$427,450 | + 34.6%  | \$349,000   | \$399,900    | + 14.6%  |
| Median List Price at Time of Sale        |           | \$394,900 |          | \$359,900   | \$392,900    | + 9.2%   |
| Inventory of Homes for Sale              | 2         | 4         | + 100.0% |             | —            | _        |
| Months Supply of Inventory               | 0.6       | 0.8       | + 33.3%  |             | _            |          |