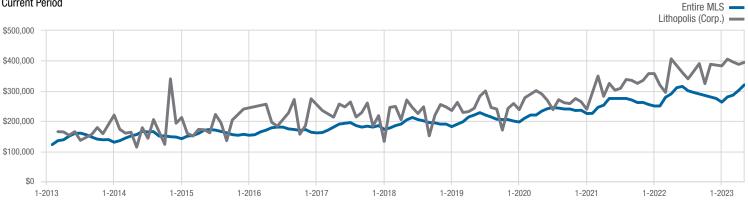

\* Does not account for sale concessions and/or downpayment assistance. | Percent changes are calculated using rounded figures and can sometimes look extreme due to small sample size.

Median Sales Price

Each data point represents the median sales price in a given month.

Current as of June 12, 2023. All data from Columbus REALTORS® Multiple Listing Service (MLS). | Report © 2023 ShowingTime.