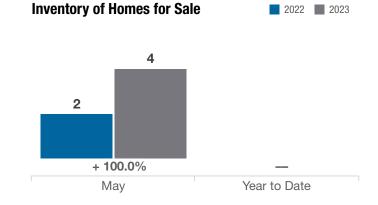

## Lithopolis (Corp.)

Franklin and Fairfield Counties

|                                          |           | Мау       |          |             | Year to Date |          |
|------------------------------------------|-----------|-----------|----------|-------------|--------------|----------|
| Key Metrics                              | 2022      | 2023      | % Change | Thru 5-2022 | Thru 5-2023  | % Change |
| Closed Sales                             | 0         | 6         |          | 11          | 20           | + 81.8%  |
| In Contracts                             | 1         | 4         | + 300.0% | 11          | 22           | + 100.0% |
| Average Sales Price*                     |           | \$372,100 |          | \$406,263   | \$362,405    | - 10.8%  |
| Median Sales Price*                      |           | \$394,900 |          | \$360,000   | \$392,950    | + 9.2%   |
| Average Price Per Square Foot*           |           | \$185.68  |          | \$174.24    | \$185.23     | + 6.3%   |
| Percent of Original List Price Received* |           | 100.5%    |          | 101.2%      | 96.3%        | - 4.8%   |
| Percent of Last List Price Received*     |           | 99.9%     |          | 101.7%      | 98.8%        | - 2.9%   |
| Days on Market Until Sale                |           | 30        |          | 5           | 39           | + 680.0% |
| New Listings                             | 2         | 4         | + 100.0% | 13          | 18           | + 38.5%  |
| Median List Price of New Listings        | \$317,500 | \$427,450 | + 34.6%  | \$349,000   | \$399,900    | + 14.6%  |
| Median List Price at Time of Sale        |           | \$394,900 |          | \$359,900   | \$392,900    | + 9.2%   |
| Inventory of Homes for Sale              | 2         | 4         | + 100.0% |             | —            | _        |
| Months Supply of Inventory               | 0.6       | 0.8       | + 33.3%  |             | _            |          |