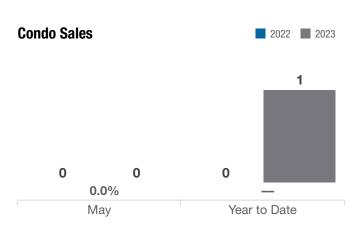

## Lithopolis (Corp.)

Franklin and Fairfield Counties

|                                          |           | Мау       |          |             | Year to Date |          |
|------------------------------------------|-----------|-----------|----------|-------------|--------------|----------|
| Key Metrics                              | 2022      | 2023      | % Change | Thru 5-2022 | Thru 5-2023  | % Change |
| Closed Sales                             | 0         | 6         |          | 11          | 20           | + 81.8%  |
| In Contracts                             | 1         | 4         | + 300.0% | 11          | 22           | + 100.0% |
| Average Sales Price*                     |           | \$372,100 |          | \$406,263   | \$362,405    | - 10.8%  |
| Median Sales Price*                      |           | \$394,900 |          | \$360,000   | \$392,950    | + 9.2%   |
| Average Price Per Square Foot*           |           | \$185.68  |          | \$174.24    | \$185.23     | + 6.3%   |
| Percent of Original List Price Received* |           | 100.5%    |          | 101.2%      | 96.3%        | - 4.8%   |
| Percent of Last List Price Received*     |           | 99.9%     |          | 101.7%      | 98.8%        | - 2.9%   |
| Days on Market Until Sale                |           | 30        |          | 5           | 39           | + 680.0% |
| New Listings                             | 2         | 4         | + 100.0% | 13          | 18           | + 38.5%  |
| Median List Price of New Listings        | \$317,500 | \$427,450 | + 34.6%  | \$349,000   | \$399,900    | + 14.6%  |
| Median List Price at Time of Sale        |           | \$394,900 |          | \$359,900   | \$392,900    | + 9.2%   |
| Inventory of Homes for Sale              | 2         | 4         | + 100.0% |             | —            | _        |
| Months Supply of Inventory               | 0.6       | 0.8       | + 33.3%  |             | _            |          |