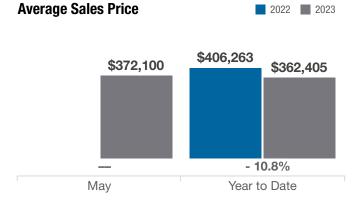

## Lithopolis (Corp.)

Franklin and Fairfield Counties

|                                          |           | Мау       |          |             | Year to Date |          |
|------------------------------------------|-----------|-----------|----------|-------------|--------------|----------|
| Key Metrics                              | 2022      | 2023      | % Change | Thru 5-2022 | Thru 5-2023  | % Change |
| Closed Sales                             | 0         | 6         |          | 11          | 20           | + 81.8%  |
| In Contracts                             | 1         | 4         | + 300.0% | 11          | 22           | + 100.0% |
| Average Sales Price*                     |           | \$372,100 |          | \$406,263   | \$362,405    | - 10.8%  |
| Median Sales Price*                      |           | \$394,900 |          | \$360,000   | \$392,950    | + 9.2%   |
| Average Price Per Square Foot*           |           | \$185.68  |          | \$174.24    | \$185.23     | + 6.3%   |
| Percent of Original List Price Received* |           | 100.5%    |          | 101.2%      | 96.3%        | - 4.8%   |
| Percent of Last List Price Received*     |           | 99.9%     |          | 101.7%      | 98.8%        | - 2.9%   |
| Days on Market Until Sale                |           | 30        |          | 5           | 39           | + 680.0% |
| New Listings                             | 2         | 4         | + 100.0% | 13          | 18           | + 38.5%  |
| Median List Price of New Listings        | \$317,500 | \$427,450 | + 34.6%  | \$349,000   | \$399,900    | + 14.6%  |
| Median List Price at Time of Sale        |           | \$394,900 |          | \$359,900   | \$392,900    | + 9.2%   |
| Inventory of Homes for Sale              | 2         | 4         | + 100.0% |             | —            | _        |
| Months Supply of Inventory               | 0.6       | 0.8       | + 33.3%  |             | _            |          |