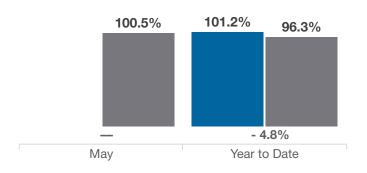

## Lithopolis (Corp.)

Franklin and Fairfield Counties

|                                          |           | Мау       |          |             | Year to Date |          |
|------------------------------------------|-----------|-----------|----------|-------------|--------------|----------|
| Key Metrics                              | 2022      | 2023      | % Change | Thru 5-2022 | Thru 5-2023  | % Change |
| Closed Sales                             | 0         | 6         |          | 11          | 20           | + 81.8%  |
| In Contracts                             | 1         | 4         | + 300.0% | 11          | 22           | + 100.0% |
| Average Sales Price*                     |           | \$372,100 |          | \$406,263   | \$362,405    | - 10.8%  |
| Median Sales Price*                      |           | \$394,900 |          | \$360,000   | \$392,950    | + 9.2%   |
| Average Price Per Square Foot*           |           | \$185.68  |          | \$174.24    | \$185.23     | + 6.3%   |
| Percent of Original List Price Received* |           | 100.5%    |          | 101.2%      | 96.3%        | - 4.8%   |
| Percent of Last List Price Received*     |           | 99.9%     |          | 101.7%      | 98.8%        | - 2.9%   |
| Days on Market Until Sale                |           | 30        |          | 5           | 39           | + 680.0% |
| New Listings                             | 2         | 4         | + 100.0% | 13          | 18           | + 38.5%  |
| Median List Price of New Listings        | \$317,500 | \$427,450 | + 34.6%  | \$349,000   | \$399,900    | + 14.6%  |
| Median List Price at Time of Sale        |           | \$394,900 |          | \$359,900   | \$392,900    | + 9.2%   |
| Inventory of Homes for Sale              | 2         | 4         | + 100.0% |             | —            | _        |
| Months Supply of Inventory               | 0.6       | 0.8       | + 33.3%  |             | _            |          |