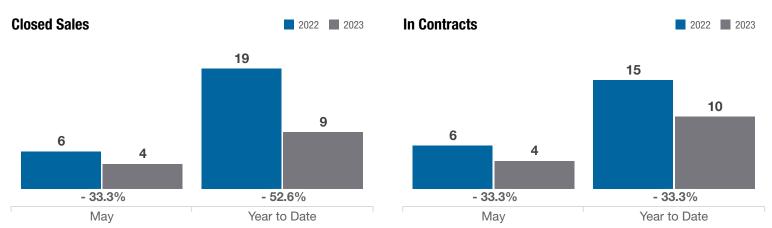

### **Franklin County**

|                                          |           | May       |          |             | <b>Year to Date</b> |          |
|------------------------------------------|-----------|-----------|----------|-------------|---------------------|----------|
| Key Metrics                              | 2022      | 2023      | % Change | Thru 5-2022 | Thru 5-2023         | % Change |
| Closed Sales                             | 6         | 4         | - 33.3%  | 19          | 9                   | - 52.6%  |
| In Contracts                             | 6         | 4         | - 33.3%  | 15          | 10                  | - 33.3%  |
| Average Sales Price*                     | \$298,583 | \$310,250 | + 3.9%   | \$313,953   | \$342,322           | + 9.0%   |
| Median Sales Price*                      | \$291,500 | \$300,500 | + 3.1%   | \$309,000   | \$350,000           | + 13.3%  |
| Average Price Per Square Foot*           | \$189.39  | \$246.09  | + 29.9%  | \$199.03    | \$213.08            | + 7.1%   |
| Percent of Original List Price Received* | 105.7%    | 104.4%    | - 1.2%   | 107.8%      | 104.7%              | - 2.9%   |
| Percent of Last List Price Received*     | 106.6%    | 105.1%    | - 1.4%   | 108.1%      | 105.6%              | - 2.3%   |
| Days on Market Until Sale                | 4         | 8         | + 100.0% | 5           | 12                  | + 140.0% |
| New Listings                             | 5         | 4         | - 20.0%  | 18          | 12                  | - 33.3%  |
| Median List Price of New Listings        | \$359,900 | \$319,900 | - 11.1%  | \$334,400   | \$354,900           | + 6.1%   |
| Median List Price at Time of Sale        | \$264,950 | \$284,900 | + 7.5%   | \$279,900   | \$349,900           | + 25.0%  |
| Inventory of Homes for Sale              | 2         | 1         | - 50.0%  |             | _                   | _        |
| Months Supply of Inventory               | 0.5       | 0.3       | - 40.0%  |             | _                   |          |