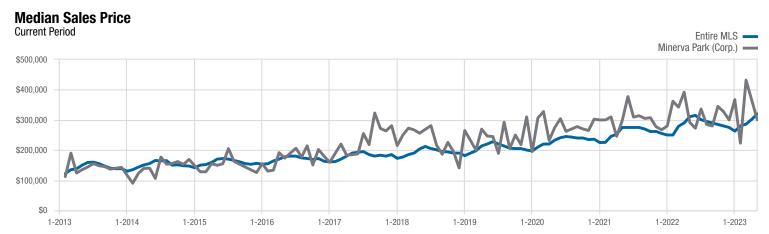

<sup>\*</sup> Does not account for sale concessions and/or downpayment assistance. | Percent changes are calculated using rounded figures and can sometimes look extreme due to small sample size.

Each data point represents the median sales price in a given month.