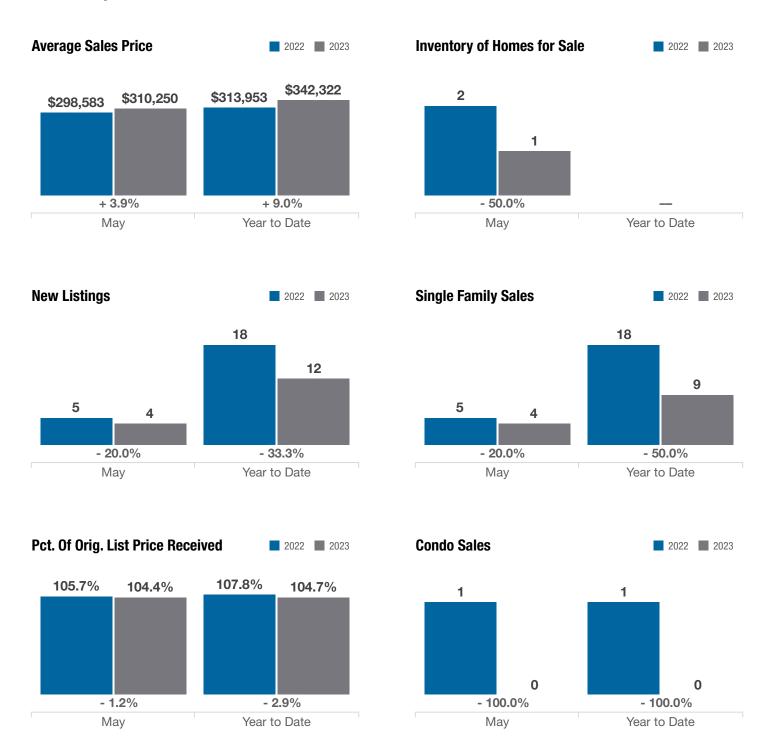

### **Franklin County**

|                                          |           | May       |          |             | <b>Year to Date</b> |          |
|------------------------------------------|-----------|-----------|----------|-------------|---------------------|----------|
| Key Metrics                              | 2022      | 2023      | % Change | Thru 5-2022 | Thru 5-2023         | % Change |
| Closed Sales                             | 6         | 4         | - 33.3%  | 19          | 9                   | - 52.6%  |
| In Contracts                             | 6         | 4         | - 33.3%  | 15          | 10                  | - 33.3%  |
| Average Sales Price*                     | \$298,583 | \$310,250 | + 3.9%   | \$313,953   | \$342,322           | + 9.0%   |
| Median Sales Price*                      | \$291,500 | \$300,500 | + 3.1%   | \$309,000   | \$350,000           | + 13.3%  |
| Average Price Per Square Foot*           | \$189.39  | \$246.09  | + 29.9%  | \$199.03    | \$213.08            | + 7.1%   |
| Percent of Original List Price Received* | 105.7%    | 104.4%    | - 1.2%   | 107.8%      | 104.7%              | - 2.9%   |
| Percent of Last List Price Received*     | 106.6%    | 105.1%    | - 1.4%   | 108.1%      | 105.6%              | - 2.3%   |
| Days on Market Until Sale                | 4         | 8         | + 100.0% | 5           | 12                  | + 140.0% |
| New Listings                             | 5         | 4         | - 20.0%  | 18          | 12                  | - 33.3%  |
| Median List Price of New Listings        | \$359,900 | \$319,900 | - 11.1%  | \$334,400   | \$354,900           | + 6.1%   |
| Median List Price at Time of Sale        | \$264,950 | \$284,900 | + 7.5%   | \$279,900   | \$349,900           | + 25.0%  |
| Inventory of Homes for Sale              | 2         | 1         | - 50.0%  |             | _                   | _        |
| Months Supply of Inventory               | 0.5       | 0.3       | - 40.0%  |             | _                   |          |