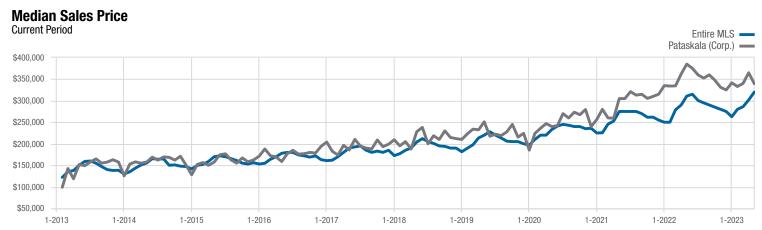

<sup>\*</sup> Does not account for sale concessions and/or downpayment assistance. | Percent changes are calculated using rounded figures and can sometimes look extreme due to small sample size.

Each data point represents the median sales price in a given month.