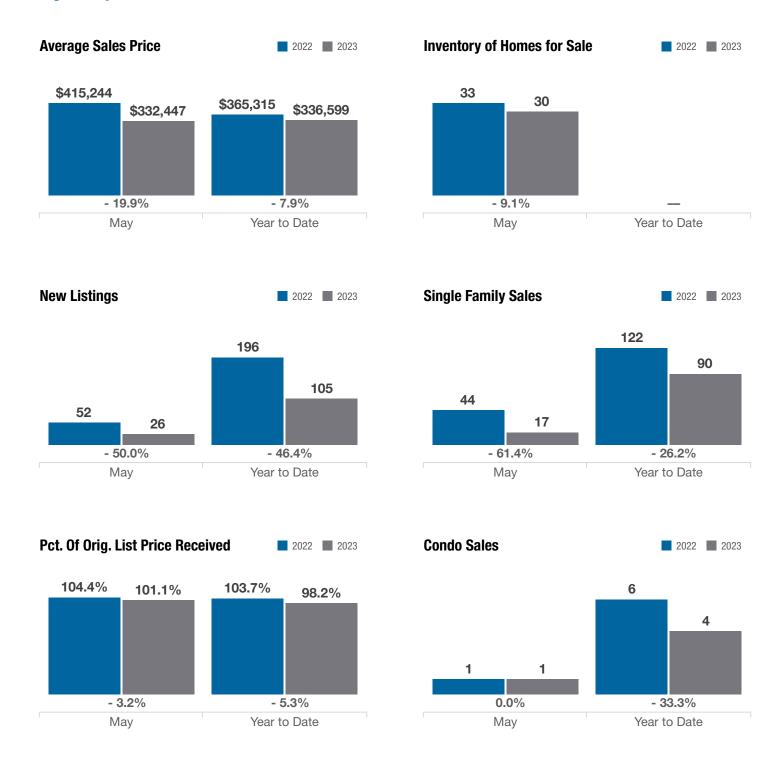

### Pataskala (Corp.)

**Licking County** 

|                                          |           | May       |          |             | <b>Year to Date</b> |          |
|------------------------------------------|-----------|-----------|----------|-------------|---------------------|----------|
| Key Metrics                              | 2022      | 2023      | % Change | Thru 5-2022 | Thru 5-2023         | % Change |
| Closed Sales                             | 45        | 20        | - 55.6%  | 130         | 104                 | - 20.0%  |
| In Contracts                             | 53        | 19        | - 64.2%  | 181         | 94                  | - 48.1%  |
| Average Sales Price*                     | \$415,244 | \$332,447 | - 19.9%  | \$365,315   | \$336,599           | - 7.9%   |
| Median Sales Price*                      | \$385,000 | \$339,500 | - 11.8%  | \$360,679   | \$340,000           | - 5.7%   |
| Average Price Per Square Foot*           | \$201.21  | \$184.20  | - 8.5%   | \$190.86    | \$177.10            | - 7.2%   |
| Percent of Original List Price Received* | 104.4%    | 101.1%    | - 3.2%   | 103.7%      | 98.2%               | - 5.3%   |
| Percent of Last List Price Received*     | 103.4%    | 101.7%    | - 1.6%   | 102.7%      | 99.3%               | - 3.3%   |
| Days on Market Until Sale                | 19        | 29        | + 52.6%  | 21          | 33                  | + 57.1%  |
| New Listings                             | 52        | 26        | - 50.0%  | 196         | 105                 | - 46.4%  |
| Median List Price of New Listings        | \$350,000 | \$379,900 | + 8.5%   | \$349,900   | \$369,000           | + 5.5%   |
| Median List Price at Time of Sale        | \$370,900 | \$344,450 | - 7.1%   | \$349,900   | \$345,000           | - 1.4%   |
| Inventory of Homes for Sale              | 33        | 30        | - 9.1%   |             | _                   | _        |
| Months Supply of Inventory               | 0.9       | 1.2       | + 33.3%  |             | _                   | _        |