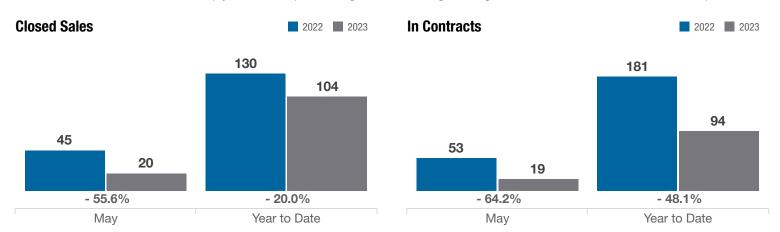

### Pataskala (Corp.)

**Licking County** 

|                                          |           | May       |          |             | <b>Year to Date</b> |          |
|------------------------------------------|-----------|-----------|----------|-------------|---------------------|----------|
| Key Metrics                              | 2022      | 2023      | % Change | Thru 5-2022 | Thru 5-2023         | % Change |
| Closed Sales                             | 45        | 20        | - 55.6%  | 130         | 104                 | - 20.0%  |
| In Contracts                             | 53        | 19        | - 64.2%  | 181         | 94                  | - 48.1%  |
| Average Sales Price*                     | \$415,244 | \$332,447 | - 19.9%  | \$365,315   | \$336,599           | - 7.9%   |
| Median Sales Price*                      | \$385,000 | \$339,500 | - 11.8%  | \$360,679   | \$340,000           | - 5.7%   |
| Average Price Per Square Foot*           | \$201.21  | \$184.20  | - 8.5%   | \$190.86    | \$177.10            | - 7.2%   |
| Percent of Original List Price Received* | 104.4%    | 101.1%    | - 3.2%   | 103.7%      | 98.2%               | - 5.3%   |
| Percent of Last List Price Received*     | 103.4%    | 101.7%    | - 1.6%   | 102.7%      | 99.3%               | - 3.3%   |
| Days on Market Until Sale                | 19        | 29        | + 52.6%  | 21          | 33                  | + 57.1%  |
| New Listings                             | 52        | 26        | - 50.0%  | 196         | 105                 | - 46.4%  |
| Median List Price of New Listings        | \$350,000 | \$379,900 | + 8.5%   | \$349,900   | \$369,000           | + 5.5%   |
| Median List Price at Time of Sale        | \$370,900 | \$344,450 | - 7.1%   | \$349,900   | \$345,000           | - 1.4%   |
| Inventory of Homes for Sale              | 33        | 30        | - 9.1%   |             | _                   | _        |
| Months Supply of Inventory               | 0.9       | 1.2       | + 33.3%  |             | _                   | _        |