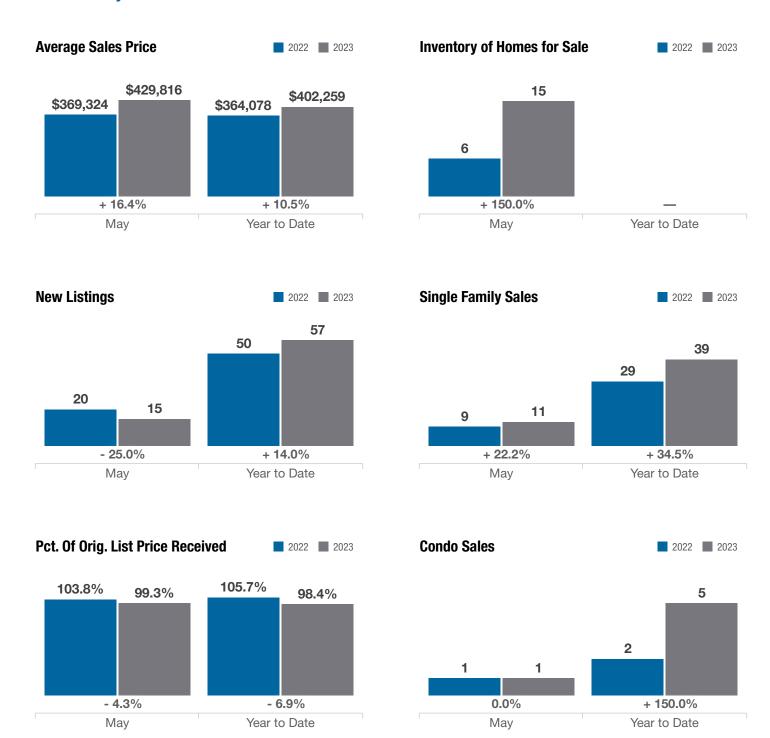

### **Sunbury (Corp.)**

**Delaware County** 

|                                          |           | May       |          |             | <b>Year to Date</b> |          |
|------------------------------------------|-----------|-----------|----------|-------------|---------------------|----------|
| Key Metrics                              | 2022      | 2023      | % Change | Thru 5-2022 | Thru 5-2023         | % Change |
| Closed Sales                             | 10        | 12        | + 20.0%  | 31          | 44                  | + 41.9%  |
| In Contracts                             | 21        | 16        | - 23.8%  | 44          | 52                  | + 18.2%  |
| Average Sales Price*                     | \$369,324 | \$429,816 | + 16.4%  | \$364,078   | \$402,259           | + 10.5%  |
| Median Sales Price*                      | \$395,057 | \$449,500 | + 13.8%  | \$375,000   | \$423,840           | + 13.0%  |
| Average Price Per Square Foot*           | \$188.69  | \$200.05  | + 6.0%   | \$190.14    | \$193.14            | + 1.6%   |
| Percent of Original List Price Received* | 103.8%    | 99.3%     | - 4.3%   | 105.7%      | 98.4%               | - 6.9%   |
| Percent of Last List Price Received*     | 103.8%    | 100.1%    | - 3.6%   | 104.9%      | 99.6%               | - 5.1%   |
| Days on Market Until Sale                | 5         | 46        | + 820.0% | 6           | 37                  | + 516.7% |
| New Listings                             | 20        | 15        | - 25.0%  | 50          | 57                  | + 14.0%  |
| Median List Price of New Listings        | \$367,400 | \$439,900 | + 19.7%  | \$375,000   | \$439,900           | + 17.3%  |
| Median List Price at Time of Sale        | \$370,894 | \$439,250 | + 18.4%  | \$354,990   | \$422,450           | + 19.0%  |
| Inventory of Homes for Sale              | 6         | 15        | + 150.0% |             | _                   | _        |
| Months Supply of Inventory               | 0.6       | 1.5       | + 150.0% |             | _                   | _        |