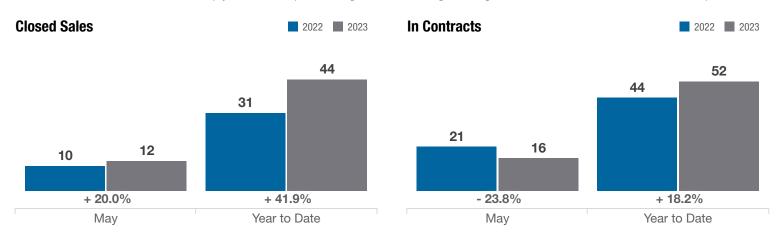

### **Sunbury (Corp.)**

**Delaware County** 

|                                          |           | May       |          |             | <b>Year to Date</b> |          |
|------------------------------------------|-----------|-----------|----------|-------------|---------------------|----------|
| Key Metrics                              | 2022      | 2023      | % Change | Thru 5-2022 | Thru 5-2023         | % Change |
| Closed Sales                             | 10        | 12        | + 20.0%  | 31          | 44                  | + 41.9%  |
| In Contracts                             | 21        | 16        | - 23.8%  | 44          | 52                  | + 18.2%  |
| Average Sales Price*                     | \$369,324 | \$429,816 | + 16.4%  | \$364,078   | \$402,259           | + 10.5%  |
| Median Sales Price*                      | \$395,057 | \$449,500 | + 13.8%  | \$375,000   | \$423,840           | + 13.0%  |
| Average Price Per Square Foot*           | \$188.69  | \$200.05  | + 6.0%   | \$190.14    | \$193.14            | + 1.6%   |
| Percent of Original List Price Received* | 103.8%    | 99.3%     | - 4.3%   | 105.7%      | 98.4%               | - 6.9%   |
| Percent of Last List Price Received*     | 103.8%    | 100.1%    | - 3.6%   | 104.9%      | 99.6%               | - 5.1%   |
| Days on Market Until Sale                | 5         | 46        | + 820.0% | 6           | 37                  | + 516.7% |
| New Listings                             | 20        | 15        | - 25.0%  | 50          | 57                  | + 14.0%  |
| Median List Price of New Listings        | \$367,400 | \$439,900 | + 19.7%  | \$375,000   | \$439,900           | + 17.3%  |
| Median List Price at Time of Sale        | \$370,894 | \$439,250 | + 18.4%  | \$354,990   | \$422,450           | + 19.0%  |
| Inventory of Homes for Sale              | 6         | 15        | + 150.0% |             | _                   | _        |
| Months Supply of Inventory               | 0.6       | 1.5       | + 150.0% |             | _                   | _        |