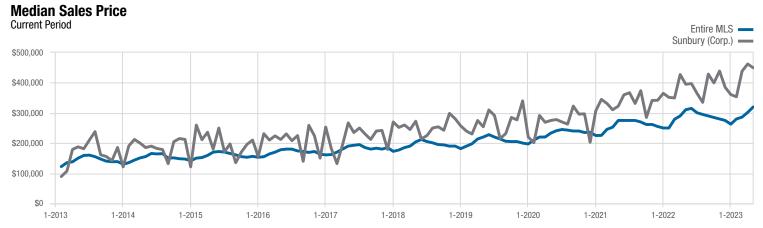

<sup>\*</sup> Does not account for sale concessions and/or downpayment assistance. | Percent changes are calculated using rounded figures and can sometimes look extreme due to small sample size.

Each data point represents the median sales price in a given month.