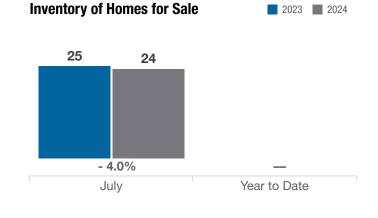

# **London City School District**

**Madison County** 

|                                          |           | July      |          |             | Year to Date |          |
|------------------------------------------|-----------|-----------|----------|-------------|--------------|----------|
| Key Metrics                              | 2023      | 2024      | % Change | Thru 7-2023 | Thru 7-2024  | % Change |
| Closed Sales                             | 11        | 19        | + 72.7%  | 85          | 91           | + 7.1%   |
| In Contracts                             | 23        | 21        | - 8.7%   | 98          | 98           | 0.0%     |
| Average Sales Price*                     | \$344,335 | \$425,989 | + 23.7%  | \$275,006   | \$368,944    | + 34.2%  |
| Median Sales Price*                      | \$320,000 | \$315,000 | - 1.6%   | \$256,576   | \$286,495    | + 11.7%  |
| Average Price Per Square Foot*           | \$177.81  | \$201.25  | + 13.2%  | \$159.11    | \$184.19     | + 15.8%  |
| Percent of Original List Price Received* | 101.3%    | 96.9%     | - 4.3%   | 99.0%       | 95.6%        | - 3.4%   |
| Percent of Last List Price Received*     | 103.6%    | 97.8%     | - 5.6%   | 100.2%      | 98.0%        | - 2.2%   |
| Days on Market Until Sale                | 39        | 15        | - 61.5%  | 29          | 37           | + 27.6%  |
| New Listings                             | 25        | 18        | - 28.0%  | 110         | 116          | + 5.5%   |
| Median List Price of New Listings        | \$308,990 | \$299,950 | - 2.9%   | \$274,900   | \$299,900    | + 9.1%   |
| Median List Price at Time of Sale        | \$329,000 | \$319,900 | - 2.8%   | \$259,900   | \$289,900    | + 11.5%  |
| Inventory of Homes for Sale              | 25        | 24        | - 4.0%   |             | —            | —        |
| Months Supply of Inventory               | 1.8       | 1.8       | 0.0%     |             | _            |          |