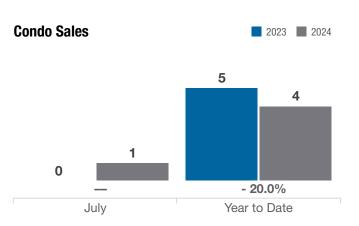

# **London City School District**

**Madison County** 

|                                          |           | July      |          |             | Year to Date |          |
|------------------------------------------|-----------|-----------|----------|-------------|--------------|----------|
| Key Metrics                              | 2023      | 2024      | % Change | Thru 7-2023 | Thru 7-2024  | % Change |
| Closed Sales                             | 11        | 19        | + 72.7%  | 85          | 91           | + 7.1%   |
| In Contracts                             | 23        | 21        | - 8.7%   | 98          | 98           | 0.0%     |
| Average Sales Price*                     | \$344,335 | \$425,989 | + 23.7%  | \$275,006   | \$368,944    | + 34.2%  |
| Median Sales Price*                      | \$320,000 | \$315,000 | - 1.6%   | \$256,576   | \$286,495    | + 11.7%  |
| Average Price Per Square Foot*           | \$177.81  | \$201.25  | + 13.2%  | \$159.11    | \$184.19     | + 15.8%  |
| Percent of Original List Price Received* | 101.3%    | 96.9%     | - 4.3%   | 99.0%       | 95.6%        | - 3.4%   |
| Percent of Last List Price Received*     | 103.6%    | 97.8%     | - 5.6%   | 100.2%      | 98.0%        | - 2.2%   |
| Days on Market Until Sale                | 39        | 15        | - 61.5%  | 29          | 37           | + 27.6%  |
| New Listings                             | 25        | 18        | - 28.0%  | 110         | 116          | + 5.5%   |
| Median List Price of New Listings        | \$308,990 | \$299,950 | - 2.9%   | \$274,900   | \$299,900    | + 9.1%   |
| Median List Price at Time of Sale        | \$329,000 | \$319,900 | - 2.8%   | \$259,900   | \$289,900    | + 11.5%  |
| Inventory of Homes for Sale              | 25        | 24        | - 4.0%   |             | —            | —        |
| Months Supply of Inventory               | 1.8       | 1.8       | 0.0%     |             | _            |          |