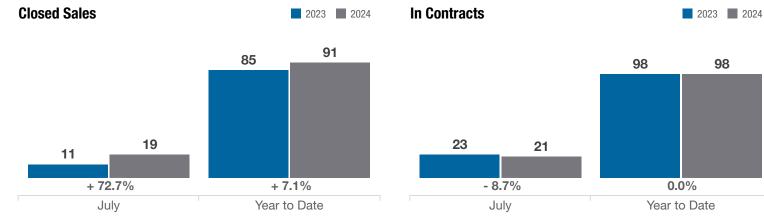

# **London City School District**

**Madison County** 

|                                          |           | July      |          |             | Year to Date |          |
|------------------------------------------|-----------|-----------|----------|-------------|--------------|----------|
| Key Metrics                              | 2023      | 2024      | % Change | Thru 7-2023 | Thru 7-2024  | % Change |
| Closed Sales                             | 11        | 19        | + 72.7%  | 85          | 91           | + 7.1%   |
| In Contracts                             | 23        | 21        | - 8.7%   | 98          | 98           | 0.0%     |
| Average Sales Price*                     | \$344,335 | \$425,989 | + 23.7%  | \$275,006   | \$368,944    | + 34.2%  |
| Median Sales Price*                      | \$320,000 | \$315,000 | - 1.6%   | \$256,576   | \$286,495    | + 11.7%  |
| Average Price Per Square Foot*           | \$177.81  | \$201.25  | + 13.2%  | \$159.11    | \$184.19     | + 15.8%  |
| Percent of Original List Price Received* | 101.3%    | 96.9%     | - 4.3%   | 99.0%       | 95.6%        | - 3.4%   |
| Percent of Last List Price Received*     | 103.6%    | 97.8%     | - 5.6%   | 100.2%      | 98.0%        | - 2.2%   |
| Days on Market Until Sale                | 39        | 15        | - 61.5%  | 29          | 37           | + 27.6%  |
| New Listings                             | 25        | 18        | - 28.0%  | 110         | 116          | + 5.5%   |
| Median List Price of New Listings        | \$308,990 | \$299,950 | - 2.9%   | \$274,900   | \$299,900    | + 9.1%   |
| Median List Price at Time of Sale        | \$329,000 | \$319,900 | - 2.8%   | \$259,900   | \$289,900    | + 11.5%  |
| Inventory of Homes for Sale              | 25        | 24        | - 4.0%   |             | —            | —        |
| Months Supply of Inventory               | 1.8       | 1.8       | 0.0%     |             | _            |          |