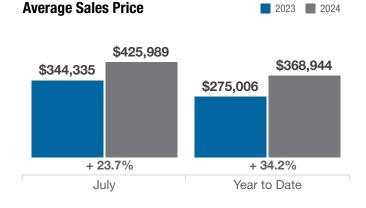

# **London City School District**

**Madison County** 

|                                          |           | July      |          |             | Year to Date |          |
|------------------------------------------|-----------|-----------|----------|-------------|--------------|----------|
| Key Metrics                              | 2023      | 2024      | % Change | Thru 7-2023 | Thru 7-2024  | % Change |
| Closed Sales                             | 11        | 19        | + 72.7%  | 85          | 91           | + 7.1%   |
| In Contracts                             | 23        | 21        | - 8.7%   | 98          | 98           | 0.0%     |
| Average Sales Price*                     | \$344,335 | \$425,989 | + 23.7%  | \$275,006   | \$368,944    | + 34.2%  |
| Median Sales Price*                      | \$320,000 | \$315,000 | - 1.6%   | \$256,576   | \$286,495    | + 11.7%  |
| Average Price Per Square Foot*           | \$177.81  | \$201.25  | + 13.2%  | \$159.11    | \$184.19     | + 15.8%  |
| Percent of Original List Price Received* | 101.3%    | 96.9%     | - 4.3%   | 99.0%       | 95.6%        | - 3.4%   |
| Percent of Last List Price Received*     | 103.6%    | 97.8%     | - 5.6%   | 100.2%      | 98.0%        | - 2.2%   |
| Days on Market Until Sale                | 39        | 15        | - 61.5%  | 29          | 37           | + 27.6%  |
| New Listings                             | 25        | 18        | - 28.0%  | 110         | 116          | + 5.5%   |
| Median List Price of New Listings        | \$308,990 | \$299,950 | - 2.9%   | \$274,900   | \$299,900    | + 9.1%   |
| Median List Price at Time of Sale        | \$329,000 | \$319,900 | - 2.8%   | \$259,900   | \$289,900    | + 11.5%  |
| Inventory of Homes for Sale              | 25        | 24        | - 4.0%   |             | —            | —        |
| Months Supply of Inventory               | 1.8       | 1.8       | 0.0%     |             | _            |          |