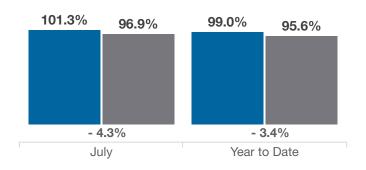

# **London City School District**

**Madison County** 

|                                          |           | July      |          |             | Year to Date |          |
|------------------------------------------|-----------|-----------|----------|-------------|--------------|----------|
| Key Metrics                              | 2023      | 2024      | % Change | Thru 7-2023 | Thru 7-2024  | % Change |
| Closed Sales                             | 11        | 19        | + 72.7%  | 85          | 91           | + 7.1%   |
| In Contracts                             | 23        | 21        | - 8.7%   | 98          | 98           | 0.0%     |
| Average Sales Price*                     | \$344,335 | \$425,989 | + 23.7%  | \$275,006   | \$368,944    | + 34.2%  |
| Median Sales Price*                      | \$320,000 | \$315,000 | - 1.6%   | \$256,576   | \$286,495    | + 11.7%  |
| Average Price Per Square Foot*           | \$177.81  | \$201.25  | + 13.2%  | \$159.11    | \$184.19     | + 15.8%  |
| Percent of Original List Price Received* | 101.3%    | 96.9%     | - 4.3%   | 99.0%       | 95.6%        | - 3.4%   |
| Percent of Last List Price Received*     | 103.6%    | 97.8%     | - 5.6%   | 100.2%      | 98.0%        | - 2.2%   |
| Days on Market Until Sale                | 39        | 15        | - 61.5%  | 29          | 37           | + 27.6%  |
| New Listings                             | 25        | 18        | - 28.0%  | 110         | 116          | + 5.5%   |
| Median List Price of New Listings        | \$308,990 | \$299,950 | - 2.9%   | \$274,900   | \$299,900    | + 9.1%   |
| Median List Price at Time of Sale        | \$329,000 | \$319,900 | - 2.8%   | \$259,900   | \$289,900    | + 11.5%  |
| Inventory of Homes for Sale              | 25        | 24        | - 4.0%   |             | —            | —        |
| Months Supply of Inventory               | 1.8       | 1.8       | 0.0%     |             | _            |          |