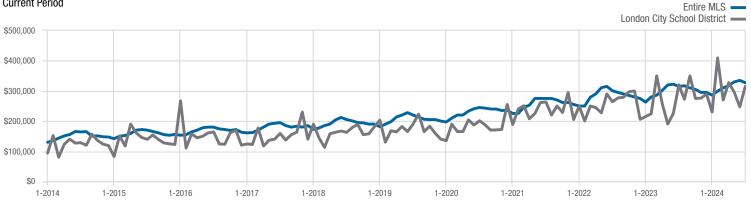

## Median Sales Price

Each data point represents the median sales price in a given month.