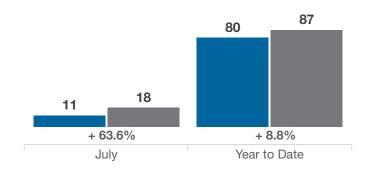

# **London City School District**

**Madison County** 

|                                          |           | July      |          |             | Year to Date |          |
|------------------------------------------|-----------|-----------|----------|-------------|--------------|----------|
| Key Metrics                              | 2023      | 2024      | % Change | Thru 7-2023 | Thru 7-2024  | % Change |
| Closed Sales                             | 11        | 19        | + 72.7%  | 85          | 91           | + 7.1%   |
| In Contracts                             | 23        | 21        | - 8.7%   | 98          | 98           | 0.0%     |
| Average Sales Price*                     | \$344,335 | \$425,989 | + 23.7%  | \$275,006   | \$368,944    | + 34.2%  |
| Median Sales Price*                      | \$320,000 | \$315,000 | - 1.6%   | \$256,576   | \$286,495    | + 11.7%  |
| Average Price Per Square Foot*           | \$177.81  | \$201.25  | + 13.2%  | \$159.11    | \$184.19     | + 15.8%  |
| Percent of Original List Price Received* | 101.3%    | 96.9%     | - 4.3%   | 99.0%       | 95.6%        | - 3.4%   |
| Percent of Last List Price Received*     | 103.6%    | 97.8%     | - 5.6%   | 100.2%      | 98.0%        | - 2.2%   |
| Days on Market Until Sale                | 39        | 15        | - 61.5%  | 29          | 37           | + 27.6%  |
| New Listings                             | 25        | 18        | - 28.0%  | 110         | 116          | + 5.5%   |
| Median List Price of New Listings        | \$308,990 | \$299,950 | - 2.9%   | \$274,900   | \$299,900    | + 9.1%   |
| Median List Price at Time of Sale        | \$329,000 | \$319,900 | - 2.8%   | \$259,900   | \$289,900    | + 11.5%  |
| Inventory of Homes for Sale              | 25        | 24        | - 4.0%   |             | —            | —        |
| Months Supply of Inventory               | 1.8       | 1.8       | 0.0%     |             | _            |          |