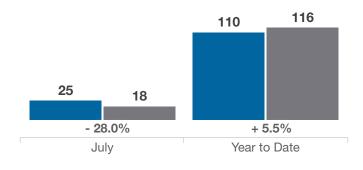

# **London City School District**

**Madison County** 

|                                          |           | July      |          |             | Year to Date |          |
|------------------------------------------|-----------|-----------|----------|-------------|--------------|----------|
| Key Metrics                              | 2023      | 2024      | % Change | Thru 7-2023 | Thru 7-2024  | % Change |
| Closed Sales                             | 11        | 19        | + 72.7%  | 85          | 91           | + 7.1%   |
| In Contracts                             | 23        | 21        | - 8.7%   | 98          | 98           | 0.0%     |
| Average Sales Price*                     | \$344,335 | \$425,989 | + 23.7%  | \$275,006   | \$368,944    | + 34.2%  |
| Median Sales Price*                      | \$320,000 | \$315,000 | - 1.6%   | \$256,576   | \$286,495    | + 11.7%  |
| Average Price Per Square Foot*           | \$177.81  | \$201.25  | + 13.2%  | \$159.11    | \$184.19     | + 15.8%  |
| Percent of Original List Price Received* | 101.3%    | 96.9%     | - 4.3%   | 99.0%       | 95.6%        | - 3.4%   |
| Percent of Last List Price Received*     | 103.6%    | 97.8%     | - 5.6%   | 100.2%      | 98.0%        | - 2.2%   |
| Days on Market Until Sale                | 39        | 15        | - 61.5%  | 29          | 37           | + 27.6%  |
| New Listings                             | 25        | 18        | - 28.0%  | 110         | 116          | + 5.5%   |
| Median List Price of New Listings        | \$308,990 | \$299,950 | - 2.9%   | \$274,900   | \$299,900    | + 9.1%   |
| Median List Price at Time of Sale        | \$329,000 | \$319,900 | - 2.8%   | \$259,900   | \$289,900    | + 11.5%  |
| Inventory of Homes for Sale              | 25        | 24        | - 4.0%   |             | —            | —        |
| Months Supply of Inventory               | 1.8       | 1.8       | 0.0%     |             | _            |          |

### London City School District Madison County

 New Listings
 2023
 2024

Pct. Of Orig. List Price Received

2023 2024

2023 2024