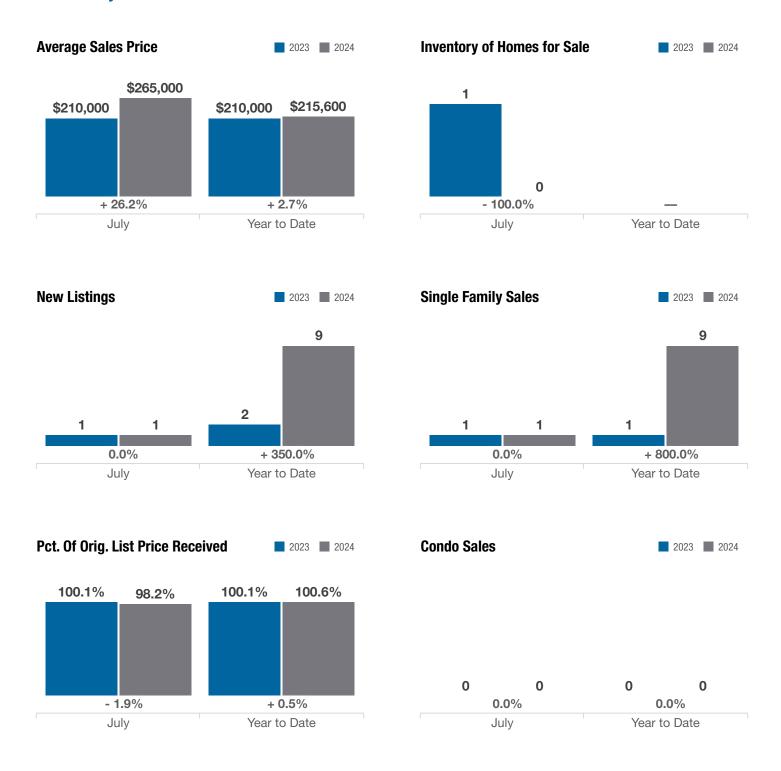

### **Franklin County**

|                                          |           | July      |          |             | <b>Year to Date</b> |            |
|------------------------------------------|-----------|-----------|----------|-------------|---------------------|------------|
| Key Metrics                              | 2023      | 2024      | % Change | Thru 7-2023 | Thru 7-2024         | % Change   |
| Closed Sales                             | 1         | 1         | 0.0%     | 1           | 9                   | + 800.0%   |
| In Contracts                             | 0         | 2         |          | 1           | 11                  | + 1,000.0% |
| Average Sales Price*                     | \$210,000 | \$265,000 | + 26.2%  | \$210,000   | \$215,600           | + 2.7%     |
| Median Sales Price*                      | \$210,000 | \$265,000 | + 26.2%  | \$210,000   | \$209,900           | - 0.0%     |
| Average Price Per Square Foot*           | \$200.57  | \$156.25  | - 22.1%  | \$200.57    | \$159.61            | - 20.4%    |
| Percent of Original List Price Received* | 100.1%    | 98.2%     | - 1.9%   | 100.1%      | 100.6%              | + 0.5%     |
| Percent of Last List Price Received*     | 100.1%    | 98.2%     | - 1.9%   | 100.1%      | 102.3%              | + 2.2%     |
| Days on Market Until Sale                | 1         | 9         | + 800.0% | 1           | 8                   | + 700.0%   |
| New Listings                             | 1         | 1         | 0.0%     | 2           | 9                   | + 350.0%   |
| Median List Price of New Listings        | \$224,900 | \$230,000 | + 2.3%   | \$217,375   | \$230,000           | + 5.8%     |
| Median List Price at Time of Sale        | \$209,850 | \$270,000 | + 28.7%  | \$209,850   | \$209,900           | + 0.0%     |
| Inventory of Homes for Sale              | 1         | 0         | - 100.0% |             | _                   | _          |
| Months Supply of Inventory               | 0.7       |           |          |             | _                   | _          |