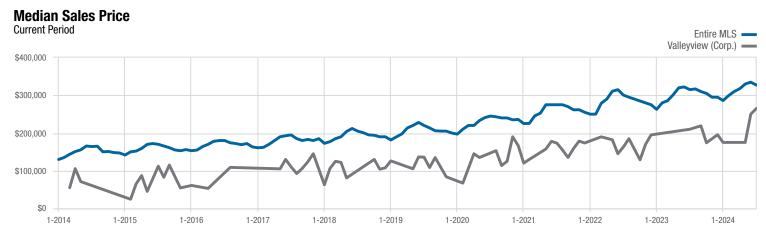

<sup>\*</sup> Does not account for sale concessions and/or downpayment assistance. | Percent changes are calculated using rounded figures and can sometimes look extreme due to small sample size.

Each data point represents the median sales price in a given month.