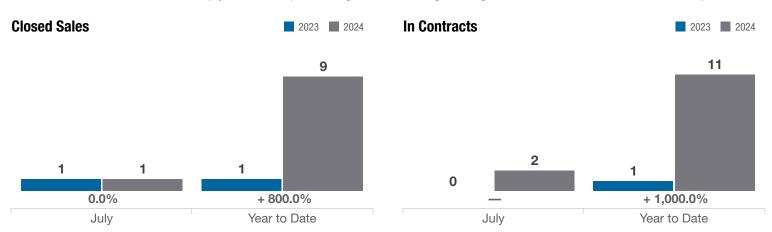

### **Franklin County**

|                                          |           | July      |          |             | <b>Year to Date</b> |            |
|------------------------------------------|-----------|-----------|----------|-------------|---------------------|------------|
| Key Metrics                              | 2023      | 2024      | % Change | Thru 7-2023 | Thru 7-2024         | % Change   |
| Closed Sales                             | 1         | 1         | 0.0%     | 1           | 9                   | + 800.0%   |
| In Contracts                             | 0         | 2         |          | 1           | 11                  | + 1,000.0% |
| Average Sales Price*                     | \$210,000 | \$265,000 | + 26.2%  | \$210,000   | \$215,600           | + 2.7%     |
| Median Sales Price*                      | \$210,000 | \$265,000 | + 26.2%  | \$210,000   | \$209,900           | - 0.0%     |
| Average Price Per Square Foot*           | \$200.57  | \$156.25  | - 22.1%  | \$200.57    | \$159.61            | - 20.4%    |
| Percent of Original List Price Received* | 100.1%    | 98.2%     | - 1.9%   | 100.1%      | 100.6%              | + 0.5%     |
| Percent of Last List Price Received*     | 100.1%    | 98.2%     | - 1.9%   | 100.1%      | 102.3%              | + 2.2%     |
| Days on Market Until Sale                | 1         | 9         | + 800.0% | 1           | 8                   | + 700.0%   |
| New Listings                             | 1         | 1         | 0.0%     | 2           | 9                   | + 350.0%   |
| Median List Price of New Listings        | \$224,900 | \$230,000 | + 2.3%   | \$217,375   | \$230,000           | + 5.8%     |
| Median List Price at Time of Sale        | \$209,850 | \$270,000 | + 28.7%  | \$209,850   | \$209,900           | + 0.0%     |
| Inventory of Homes for Sale              | 1         | 0         | - 100.0% |             | _                   | _          |
| Months Supply of Inventory               | 0.7       |           |          |             | _                   | _          |