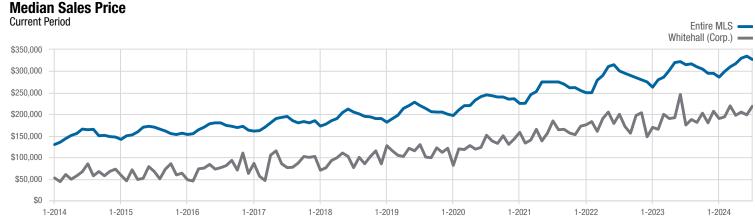

### **Franklin County**

|                                          |           | July      |          |             | <b>Year to Date</b> |          |
|------------------------------------------|-----------|-----------|----------|-------------|---------------------|----------|
| Key Metrics                              | 2023      | 2024      | % Change | Thru 7-2023 | Thru 7-2024         | % Change |
| Closed Sales                             | 19        | 18        | - 5.3%   | 71          | 97                  | + 36.6%  |
| In Contracts                             | 14        | 15        | + 7.1%   | 77          | 100                 | + 29.9%  |
| Average Sales Price*                     | \$173,811 | \$223,315 | + 28.5%  | \$187,584   | \$202,774           | + 8.1%   |
| Median Sales Price*                      | \$174,900 | \$218,450 | + 24.9%  | \$183,000   | \$200,000           | + 9.3%   |
| Average Price Per Square Foot*           | \$155.95  | \$174.26  | + 11.7%  | \$158.51    | \$169.12            | + 6.7%   |
| Percent of Original List Price Received* | 101.3%    | 98.8%     | - 2.5%   | 99.4%       | 98.2%               | - 1.2%   |
| Percent of Last List Price Received*     | 101.6%    | 100.1%    | - 1.5%   | 100.8%      | 99.5%               | - 1.3%   |
| Days on Market Until Sale                | 15        | 20        | + 33.3%  | 19          | 21                  | + 10.5%  |
| New Listings                             | 18        | 15        | - 16.7%  | 83          | 108                 | + 30.1%  |
| Median List Price of New Listings        | \$199,950 | \$199,000 | - 0.5%   | \$189,900   | \$209,950           | + 10.6%  |
| Median List Price at Time of Sale        | \$170,000 | \$219,450 | + 29.1%  | \$179,000   | \$209,900           | + 17.3%  |
| Inventory of Homes for Sale              | 11        | 10        | - 9.1%   |             | _                   | _        |
| Months Supply of Inventory               | 1.0       | 0.8       | - 20.0%  |             | _                   | _        |

<sup>\*</sup> Does not account for sale concessions and/or downpayment assistance. | Percent changes are calculated using rounded figures and can sometimes look extreme due to small sample size.

Each data point represents the median sales price in a given month.