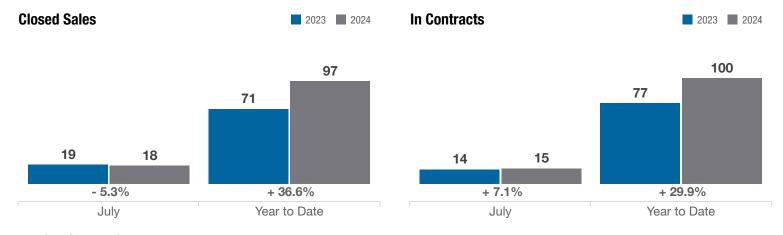

### **Franklin County**

|                                          |           | July      |          |             | <b>Year to Date</b> |          |
|------------------------------------------|-----------|-----------|----------|-------------|---------------------|----------|
| Key Metrics                              | 2023      | 2024      | % Change | Thru 7-2023 | Thru 7-2024         | % Change |
| Closed Sales                             | 19        | 18        | - 5.3%   | 71          | 97                  | + 36.6%  |
| In Contracts                             | 14        | 15        | + 7.1%   | 77          | 100                 | + 29.9%  |
| Average Sales Price*                     | \$173,811 | \$223,315 | + 28.5%  | \$187,584   | \$202,774           | + 8.1%   |
| Median Sales Price*                      | \$174,900 | \$218,450 | + 24.9%  | \$183,000   | \$200,000           | + 9.3%   |
| Average Price Per Square Foot*           | \$155.95  | \$174.26  | + 11.7%  | \$158.51    | \$169.12            | + 6.7%   |
| Percent of Original List Price Received* | 101.3%    | 98.8%     | - 2.5%   | 99.4%       | 98.2%               | - 1.2%   |
| Percent of Last List Price Received*     | 101.6%    | 100.1%    | - 1.5%   | 100.8%      | 99.5%               | - 1.3%   |
| Days on Market Until Sale                | 15        | 20        | + 33.3%  | 19          | 21                  | + 10.5%  |
| New Listings                             | 18        | 15        | - 16.7%  | 83          | 108                 | + 30.1%  |
| Median List Price of New Listings        | \$199,950 | \$199,000 | - 0.5%   | \$189,900   | \$209,950           | + 10.6%  |
| Median List Price at Time of Sale        | \$170,000 | \$219,450 | + 29.1%  | \$179,000   | \$209,900           | + 17.3%  |
| Inventory of Homes for Sale              | 11        | 10        | - 9.1%   |             | _                   | _        |
| Months Supply of Inventory               | 1.0       | 0.8       | - 20.0%  |             | _                   | _        |