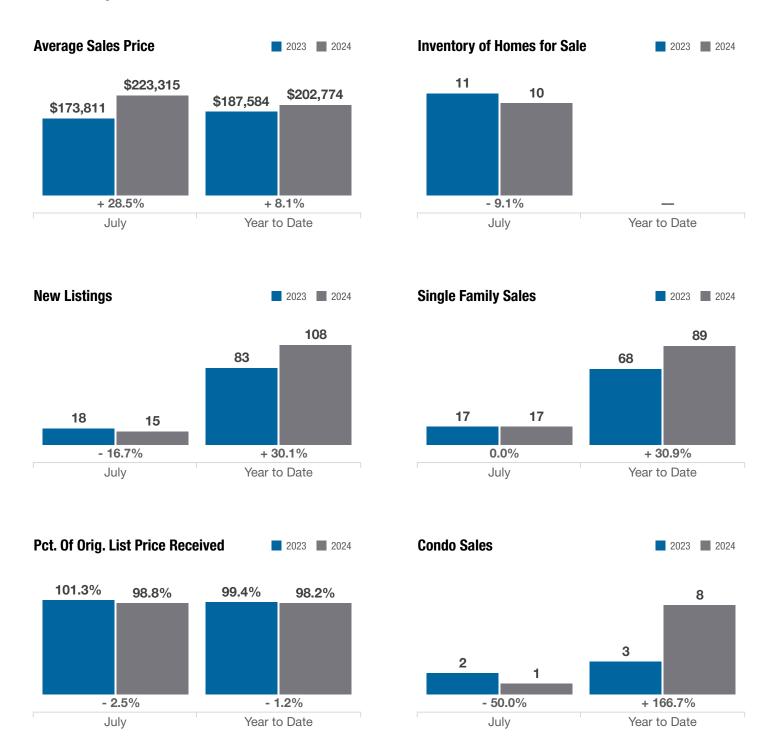

### **Franklin County**

|                                          |           | July      |          |             | <b>Year to Date</b> |          |
|------------------------------------------|-----------|-----------|----------|-------------|---------------------|----------|
| Key Metrics                              | 2023      | 2024      | % Change | Thru 7-2023 | Thru 7-2024         | % Change |
| Closed Sales                             | 19        | 18        | - 5.3%   | 71          | 97                  | + 36.6%  |
| In Contracts                             | 14        | 15        | + 7.1%   | 77          | 100                 | + 29.9%  |
| Average Sales Price*                     | \$173,811 | \$223,315 | + 28.5%  | \$187,584   | \$202,774           | + 8.1%   |
| Median Sales Price*                      | \$174,900 | \$218,450 | + 24.9%  | \$183,000   | \$200,000           | + 9.3%   |
| Average Price Per Square Foot*           | \$155.95  | \$174.26  | + 11.7%  | \$158.51    | \$169.12            | + 6.7%   |
| Percent of Original List Price Received* | 101.3%    | 98.8%     | - 2.5%   | 99.4%       | 98.2%               | - 1.2%   |
| Percent of Last List Price Received*     | 101.6%    | 100.1%    | - 1.5%   | 100.8%      | 99.5%               | - 1.3%   |
| Days on Market Until Sale                | 15        | 20        | + 33.3%  | 19          | 21                  | + 10.5%  |
| New Listings                             | 18        | 15        | - 16.7%  | 83          | 108                 | + 30.1%  |
| Median List Price of New Listings        | \$199,950 | \$199,000 | - 0.5%   | \$189,900   | \$209,950           | + 10.6%  |
| Median List Price at Time of Sale        | \$170,000 | \$219,450 | + 29.1%  | \$179,000   | \$209,900           | + 17.3%  |
| Inventory of Homes for Sale              | 11        | 10        | - 9.1%   |             | _                   | _        |
| Months Supply of Inventory               | 1.0       | 0.8       | - 20.0%  |             | _                   | _        |