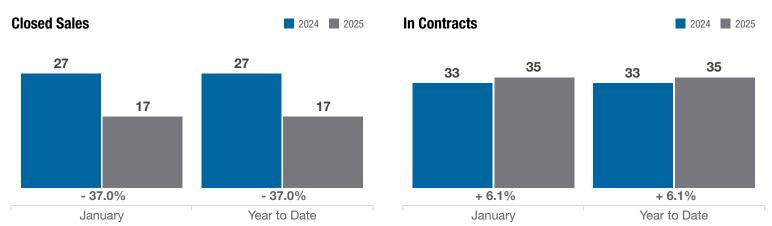

### **Franklin County**

|                                          |           | January   |          |             | <b>Year to Date</b> |          |
|------------------------------------------|-----------|-----------|----------|-------------|---------------------|----------|
| Key Metrics                              | 2024      | 2025      | % Change | Thru 1-2024 | Thru 1-2025         | % Change |
| Closed Sales                             | 27        | 17        | - 37.0%  | 27          | 17                  | - 37.0%  |
| In Contracts                             | 33        | 35        | + 6.1%   | 33          | 35                  | + 6.1%   |
| Average Sales Price*                     | \$523,439 | \$414,853 | - 20.7%  | \$523,439   | \$414,853           | - 20.7%  |
| Median Sales Price*                      | \$363,000 | \$350,000 | - 3.6%   | \$363,000   | \$350,000           | - 3.6%   |
| Average Price Per Square Foot*           | \$216.14  | \$212.39  | - 1.7%   | \$216.14    | \$212.39            | - 1.7%   |
| Percent of Original List Price Received* | 96.7%     | 95.6%     | - 1.1%   | 96.7%       | 95.6%               | - 1.1%   |
| Percent of Last List Price Received*     | 98.4%     | 98.0%     | - 0.4%   | 98.4%       | 98.0%               | - 0.4%   |
| Days on Market Until Sale                | 34        | 51        | + 50.0%  | 34          | 51                  | + 50.0%  |
| New Listings                             | 29        | 36        | + 24.1%  | 29          | 36                  | + 24.1%  |
| Median List Price of New Listings        | \$375,000 | \$317,500 | - 15.3%  | \$375,000   | \$317,500           | - 15.3%  |
| Median List Price at Time of Sale        | \$380,000 | \$349,900 | - 7.9%   | \$380,000   | \$349,900           | - 7.9%   |
| Inventory of Homes for Sale              | 30        | 44        | + 46.7%  |             | _                   | _        |
| Months Supply of Inventory               | 0.8       | 1.3       | + 62.5%  |             | _                   | _        |