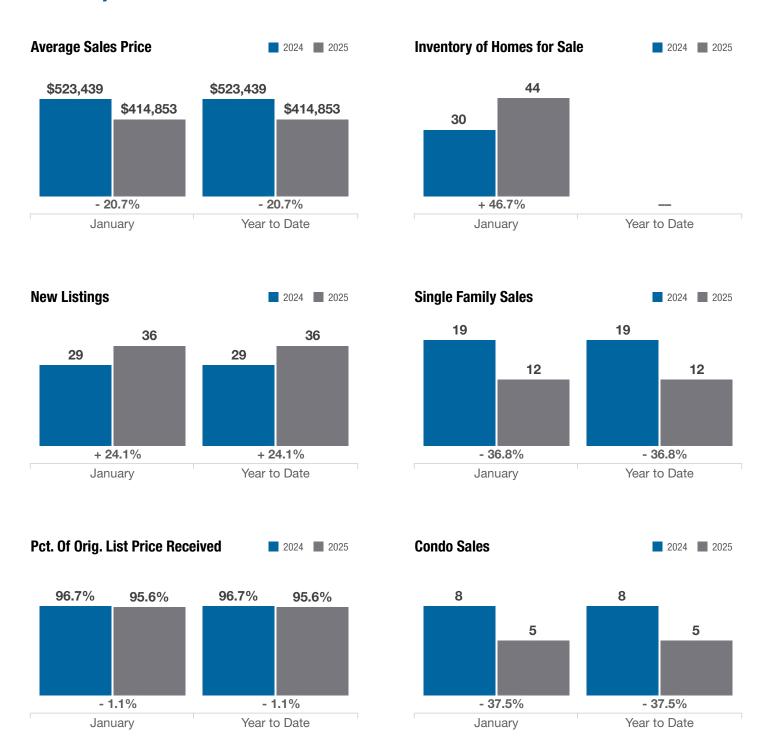

### **Franklin County**

|                                          |           | January   |          |             | <b>Year to Date</b> |          |
|------------------------------------------|-----------|-----------|----------|-------------|---------------------|----------|
| Key Metrics                              | 2024      | 2025      | % Change | Thru 1-2024 | Thru 1-2025         | % Change |
| Closed Sales                             | 27        | 17        | - 37.0%  | 27          | 17                  | - 37.0%  |
| In Contracts                             | 33        | 35        | + 6.1%   | 33          | 35                  | + 6.1%   |
| Average Sales Price*                     | \$523,439 | \$414,853 | - 20.7%  | \$523,439   | \$414,853           | - 20.7%  |
| Median Sales Price*                      | \$363,000 | \$350,000 | - 3.6%   | \$363,000   | \$350,000           | - 3.6%   |
| Average Price Per Square Foot*           | \$216.14  | \$212.39  | - 1.7%   | \$216.14    | \$212.39            | - 1.7%   |
| Percent of Original List Price Received* | 96.7%     | 95.6%     | - 1.1%   | 96.7%       | 95.6%               | - 1.1%   |
| Percent of Last List Price Received*     | 98.4%     | 98.0%     | - 0.4%   | 98.4%       | 98.0%               | - 0.4%   |
| Days on Market Until Sale                | 34        | 51        | + 50.0%  | 34          | 51                  | + 50.0%  |
| New Listings                             | 29        | 36        | + 24.1%  | 29          | 36                  | + 24.1%  |
| Median List Price of New Listings        | \$375,000 | \$317,500 | - 15.3%  | \$375,000   | \$317,500           | - 15.3%  |
| Median List Price at Time of Sale        | \$380,000 | \$349,900 | - 7.9%   | \$380,000   | \$349,900           | - 7.9%   |
| Inventory of Homes for Sale              | 30        | 44        | + 46.7%  |             | _                   | _        |
| Months Supply of Inventory               | 0.8       | 1.3       | + 62.5%  |             | _                   | _        |